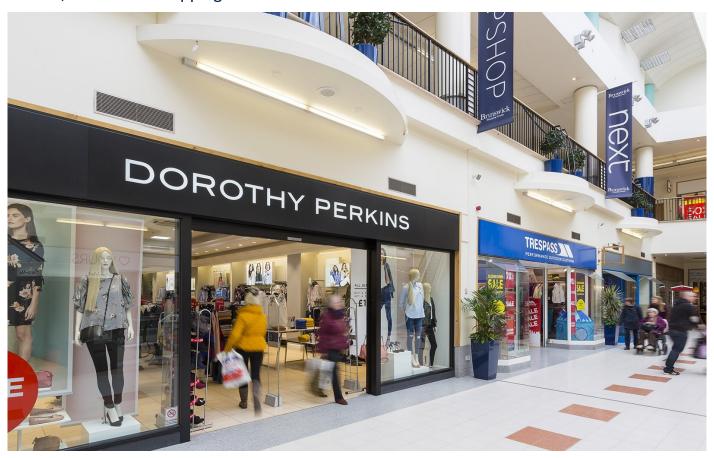

# **Key Highlights**

- Trading from two levels and with a 350 space multi-storey car park, Brunswick Shopping Centre is Scarborough's only fully enclosed scheme and provides approximately 12,499 sq m of prime retail space.
- The shopping centre which is situated on Westborough, Scarborough's prime pitch and main pedestrian thoroughfare, is anchored by Next and New Look
- Retailers within the scheme include Bodycare, Trespass, Holland & Barrett, Bon
   Marche and Select.