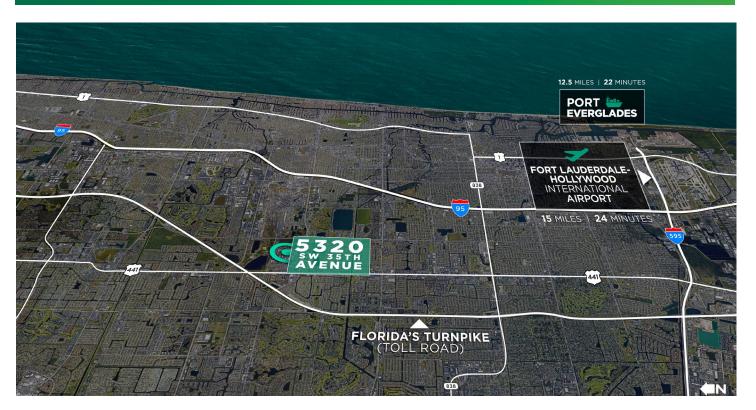

- + 2.41/1,000 SF parking ratio
- + 108 parking spaces
- + Available Immediately
- + Built in 1987
- + Wrap around windows
- + An abundance of natural lighting
- + Well-connected to major thoroughfares including Florida's Turnpike and I-95
- + Within 1 mile of Fort Lauderdale Executive Airport
- + Within 30 minutes of 2 (two) international airports and major area ports
- + Asking Rate: \$8.50 NNN Plus \$3.25 in OpEx