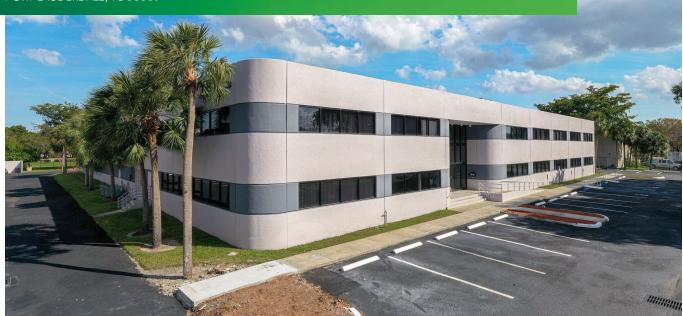

# FORT LAUDERDALE CORPORATE HEADQUARTERS

5320
NW 35TH AVENUE
FORT LAUDERDALE, FL 33309

### **PROPERTY FEATURES**

- $\pm$  47,503 SF total space available
- +  $\pm 17,700$  SF office area (two-story)
- + Former headquarter and manufacturing facility
- +  $\pm 25,560$  SF warehouse
- + Fully air-conditioned
- + 22' clear height
- + 800 amps 208 volt 3 phase power
- + Rear loading
- + 1 dock & 1 drive-in door (additional punch-outs for more doors)
- + Fire sprinkler system
- + Brand new roof and HVAC systems just installed

- + 2.41/1,000 SF parking ratio
- + 108 parking spaces
- + Available Immediately
- + Built in 1987
- + Wrap around windows
- + An abundance of natural lighting
- + Well-connected to major thoroughfares including Florida's Turnpike and I-95
- + Within 1 mile of Fort Lauderdale Executive Airport
- + Within 30 minutes of 2 (two) international airports and major area ports
- + Asking Rate: \$8.50 NNN Plus \$3.25 in OpEx