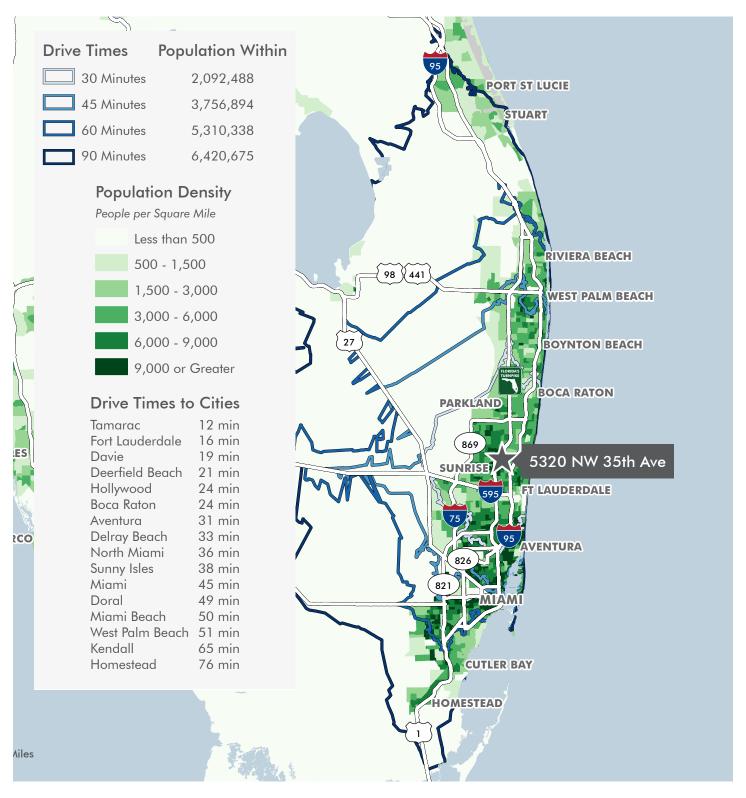

- + 2.41/1,000 SF parking ratio
- + 108 parking spaces
- + Available Immediately
- + Built in 1987
- + Wrap around windows
- + An abundance of natural lighting
- + Well-connected to major thoroughfares including Florida's Turnpike and I-95
- + Within 1 mile of Fort Lauderdale Executive Airport
- + Within 30 minutes of 2 (two) international airports and major area ports
- + Asking Rate: \$8.50 NNN Plus \$3.25 in OpEx