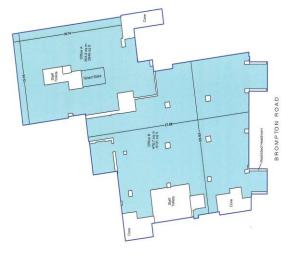

#### **DESCRIPTION**

The building is located on Brompton Place, to the south of Hyde Park and Harrods Department Store. The office accommodation is self-contained, and comprises of 7,976 sq ft in total over the entire 2<sup>nd</sup> floor. There is currently a wall in situ that divides the space, and we can therefore offer a smaller unit of 5,131 sq ft. The office is currently used as a retailer's showroom, but is predominately open plan. There is a lift, and WCs and a Kitchenette are within the demise. In the basement, there are 5 car parking spaces available to lease.

#### **SPECIFICATION**

- Self-contained Office
- A/C wall mounted units
- Under floor trunking
- A passenger lift
- WCs
- Kitchennete
- 5 car parking spaces