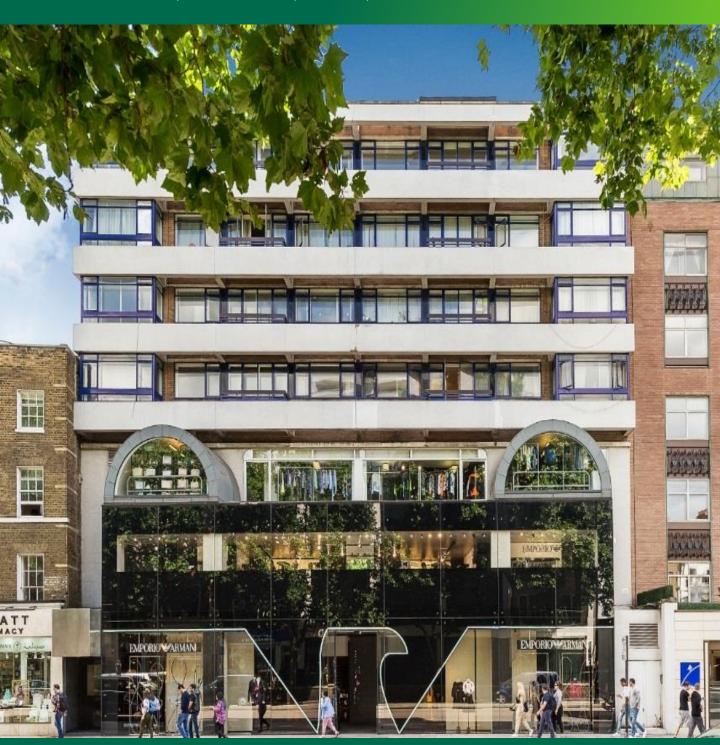

## **187 BROMPTON ROAD**

#### **DESCRIPTION**

The building is located on Brompton Place, to the south of Hyde Park and Harrods Department Store. The office accommodation is self-contained, and comprises of 7,976 sq ft in total over the entire 2<sup>nd</sup> floor. There is currently a wall in situ that divides the space, and we can therefore offer a smaller unit of 5,131 sq ft. The office is currently used as a retailer's showroom, but is predominately open plan. There is a lift, and WCs and a Kitchenette are within the demise. In the basement, there are 5 car parking spaces available to lease.