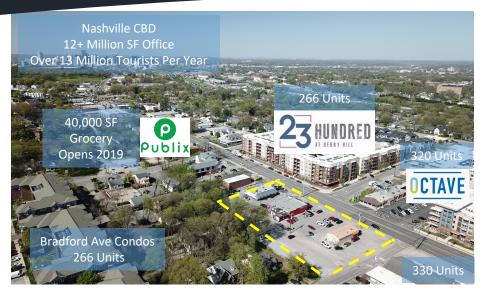

| Demographics                        | 1 mile   | 3 miles  | 5 miles  | 7 miles  | 10 miles |
|-------------------------------------|----------|----------|----------|----------|----------|
| 2018<br>Population                  | 13,082   | 93,284   | 222,195  | 359,083  | 575,366  |
| 2018 Average<br>Household<br>Income | \$89,390 | \$99,519 | \$94,072 | \$90,199 | \$91,342 |



R. Michael Crabtree | Brookside Properties, Inc.

2002 Richard Jones Rd | Suite C-200 Nashville, TN 37215

Office 615. 352-3300 | Cell 615.483.9982 Email: mcrabtree@brooksideproperties.com

- 14,425+/- SF Available for Lease
- Prime Restaurant and Retail Opportunities
- Over 200' of Frontage along 8<sup>th</sup> Ave
- Adjacent to new 2019 Publix Grocery Store
- Excellent visibility, access, and parking
- 2016 TD