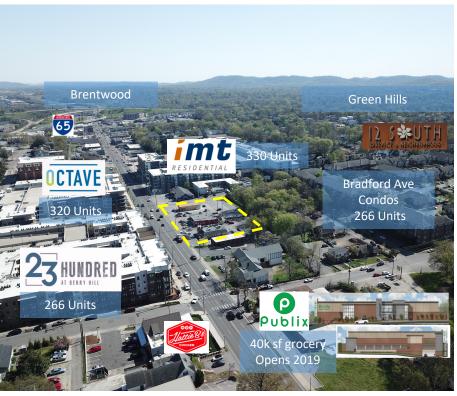

ichael Crabtree | Brookside Properties, Inc.

2002 Richard Jones Rd | Suite C-200 Nashville, TN 37215

Office 615. 352-3300 | Cell 615.483.9982 Email: mcrabtree@brooksideproperties.com

- 14,425+/- SF Available for Lease
- Prime Restaurant and Retail Opportunities
- Over 200' of Frontage along 8<sup>th</sup> Ave
- Adjacent to new 2019 Publix Grocery Store
- Excellent visibility, access, and parking
- 2016 TDOT average 23,239 cars/day
- New Construction: Spring 2019 Delivery
- Fantastic Incomes and Population Density
- 3 Mile Radius: Daytime Population of 280,988
- 3 Mile Radius: Total Population of 93,284 with average Household Income of \$99,519/year





### **Concept Building Elevations**





#### Site Plan





#### Additional Aerial Imagery

### Facing North

### **Facing South**