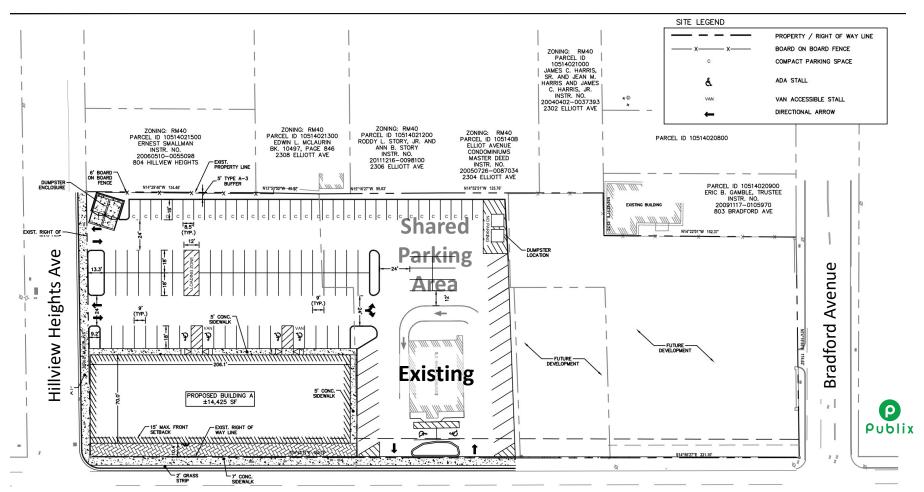

old<br>Income | \$89,390 | \$99,519 | \$94,072 | \$90,199 | \$91,342 |



R. Michael Crabtree | Brookside Properties, Inc.

2002 Richard Jones Rd | Suite C-200 Nashville, TN 37215

Office 615. 352-3300 | Cell 615.483.9982 Email: mcrabtree@brooksideproperties.com

- 14,425+/- SF Available for Lease
- Prime Restaurant and Retail Opportunities
- Over 200' of Frontage along 8<sup>th</sup> Ave
- Adjacent to new 2019 Publix Grocery Store
- Excellent visibility, access, and parking
- 2016 TDOT average 23,239 cars/day
- New Construction: Spring 2019 Delivery
- Fantastic Incomes and Population Density
- 3 Mile Radius: Daytime Population of 280,988
- 3 Mile Radius: Total Population of 93,284 with average Household Income of \$99,519/year





### **Concept Building Elevations**





#### Site Plan





#### Additional Aerial Imagery

### Facing North

### **Facing South**