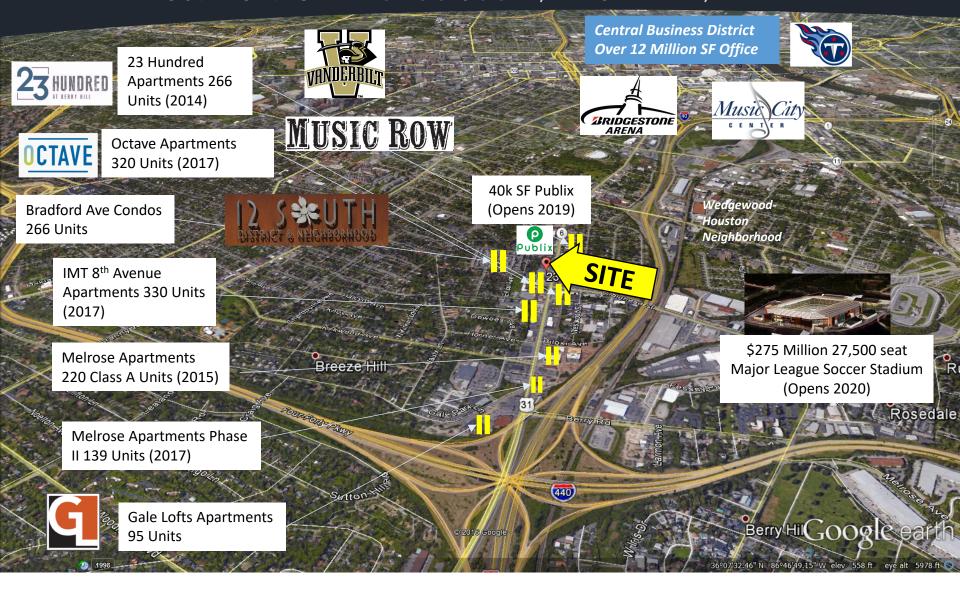

hael Crabtree | Brookside Properties, Inc.

2002 Richard Jones Rd | Suite C-200 Nashville, TN 37215

Office 615. 352-3300 | Cell 615.483.9982 Email: mcrabtree@brooksideproperties.com

- 14,425+/- SF Available for Lease
- Prime Restaurant and Retail Opportunities
- Over 200' of Frontage along 8<sup>th</sup> Ave
- Adjacent to new 2019 Publix Grocery Store
- Excellent visibility, access, and parking
- 2016 TDOT average 23,239 cars/day
- New Construction: Spring 2019 Delivery
- Fantastic Incomes and Population Density
- 3 Mile Radius: Daytime Population of 280,988
- 3 Mile Radius: Total Population of 93,284 with average Household Income of \$99,519/year





### **Concept Building Elevations**





#### Site Plan





#### Additional Aerial Imagery

### Facing North

### **Facing South**