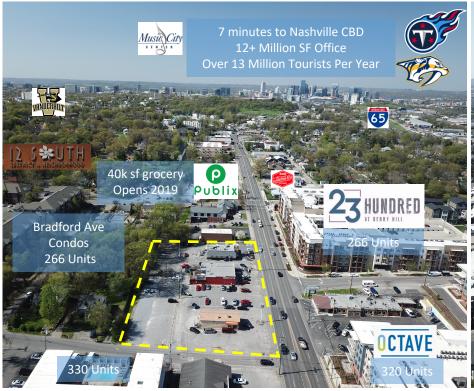

R. Michael Crabtree | Brookside Properties, Inc.

2002 Richard Jones Rd | Suite C-200 Nashville, TN 37215

Office 615. 352-3300 | Cell 615.483.9982 Email: mcrabtree@brooksideproperties.com

- 14,425+/- SF Available for Lease
- Prime Restaurant and Retail Opportunities
- Over 200' of Frontage along 8<sup>th</sup> Ave
- Adjacent to new 2019 Publix Grocery Store
- Excellent visibility, access, and parking
- 2016 TDOT average 23,239 cars/day
- New Construction: Spring 2019 Delivery
- Fantastic Incomes and Population Density
- 3 Mile Radius: Daytime Population of 280,988
- 3 Mile Radius: Total Population of 93,284 with average Household Income of \$99,519/year

### Facing North