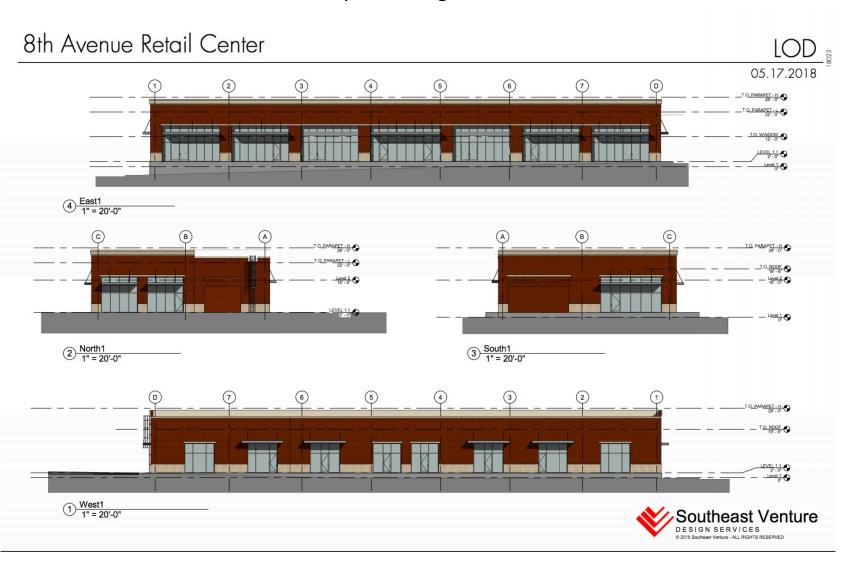

18 Average<br>Household<br>Income | \$89,390 | \$99,519 | \$94,072 | \$90,199 | \$91,342 |



R. Michael Crabtree | Brookside Properties, Inc.

2002 Richard Jones Rd | Suite C-200 Nashville, TN 37215

Office 615. 352-3300 | Cell 615.483.9982 Email: mcrabtree@brooksideproperties.com

- 14,425+/- SF Available for Lease
- Prime Restaurant and Retail Opportunities
- Over 200' of Frontage along 8<sup>th</sup> Ave
- Adjacent to new 2019 Publix Grocery Store
- Excellent visibility, access, and parking
- 2016 TDOT average 23,239 cars/day
- New Construction: Spring 2019 Delivery
- Fantastic Incomes and Population Density
- 3 Mile Radius: Daytime Population of 280,988
- 3 Mile Radius: Total Population of 93,284 with average Household Income of \$99,519/year





### **Concept Building Elevations**





#### Site Plan





#### Additional Aerial Imagery

### Facing North

### **Facing South**