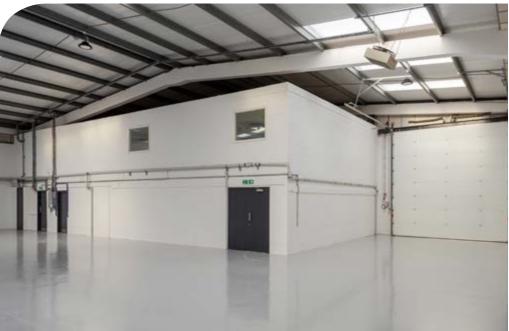

#### **DESCRIPTION**

The property comprises a modern end of terrace warehouse unit of steel portal frame construction with ground and first floor offices.

The prominent building at the entrance to the estate has been fully refurbished by the landlord to include a new roof.

### **SPECIFICATION**

- End of terrace
- 4.8m eaves
- Electric roller shutter loading door
- 8 car parking spaces to the front of the unit
- Refurbished 2 storey fitted offices
- LED lighting to warehouse
- WC facilities
- · Gas heating to warehouse