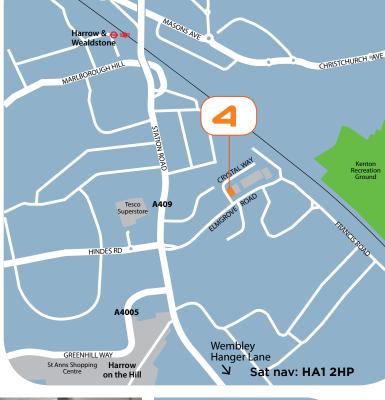

#### **LOCATION**

The Crystal Centre is located off Elmgrove Road in central Harrow. The A40 is within 4.5 miles and the M1 is within 5.5 miles

Harrow and Wealdstone Station provides a frequent service to London Euston and Bakerloo Line underground services.

Harrow on the Hill station offers Metropolitan Line underground and Chiltern rail services to Central London.