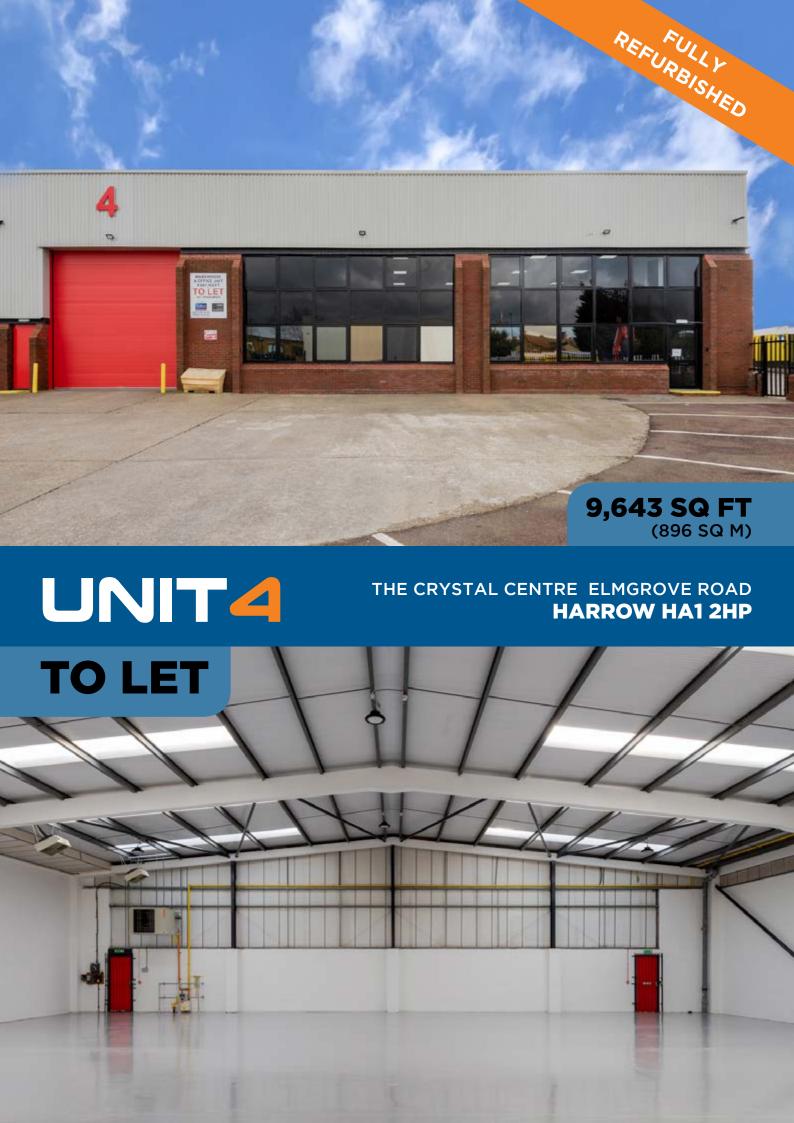

#### **DESCRIPTION**

The property comprises a modern end of terrace warehouse unit of steel portal frame construction with ground and first floor offices.

The prominent building at the entrance to the estate has been fully refurbished by the landlord to include a new roof.

### **SPECIFICATION**

- End of terrace
- 4.8m eaves
- Electric roller shutter loading door
- 8 car parking spaces to the front of the unit
- Refurbished 2 storey fitted offices
- LED lighting to warehouse
- WC facilities
- · Gas heating to warehouse

#### SERVICE CHARGE

A service change is levied for the upkeep and maintenance of the common areas. Further details are available upon request.

| ACCOMMODATION      | SQ FT | SQ M |
|--------------------|-------|------|
| Warehouse          | 6,498 | 604  |
| Two Storey Offices | 3,145 | 292  |
| TOTAL GIA (APPROX) | 9,643 | 896  |