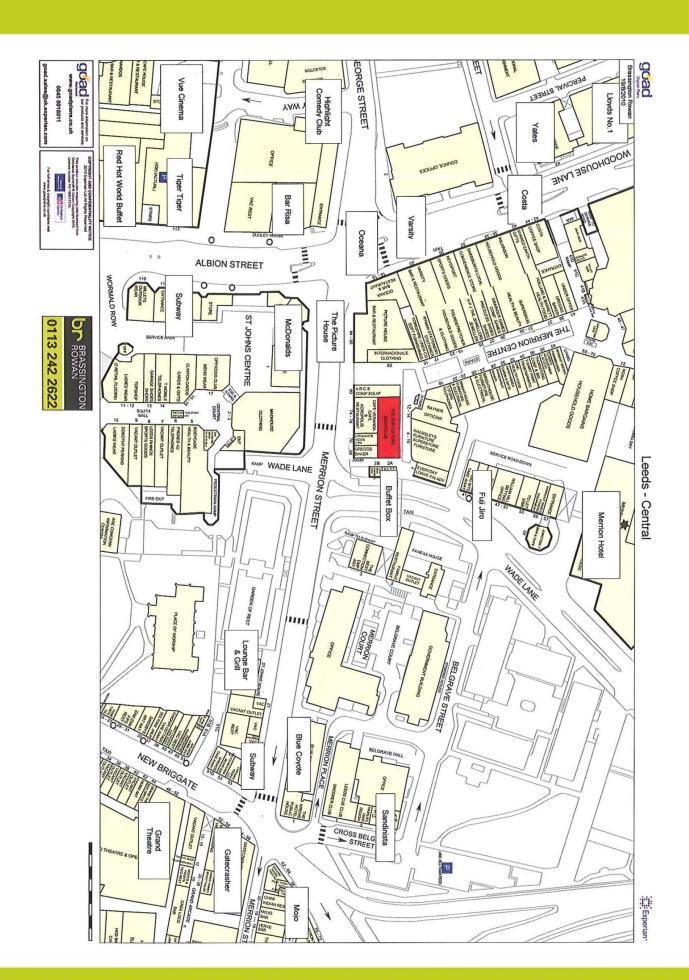

## WITHIN ESTABLISHED LEISURE CIRCUIT

Merrion Street is one of the main orbital routes in Leeds city centre and benefits from high volumes of pedestrian and vehicular traffic.

Merrion Street forms part of Leeds city centre's established leisure circuit, with nearby occupiers including Oceana, Gatecrasher, Varsity, The Picture House, Bar Risa, Lounge Bar & Grill and Mojo.

The Merrion Centre includes a strong mix of national and regional retailers and leisure operators such as **The Merrion Hotel, AMF Bowling** and several cafes and restaurants including **Costa, Fuji Hiro and Buffet Box.** 

There is 24 hour car parking within the Merrion Centre and also above the St Johns Centre opposite.