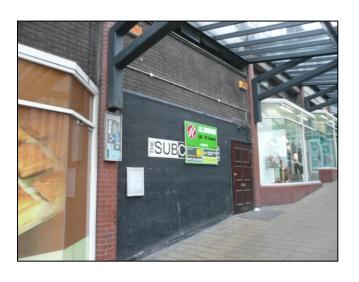

# LEEDS 66 MERRION STREET

### BAR/NIGHTCLUB PREMISES TO LET ON NEW LEASE

## WITHIN ESTABLISHED LEISURE CIRCUIT

Merrion Street is one of the main orbital routes in Leeds city centre and benefits from high volumes of pedestrian and vehicular traffic.

Merrion Street forms part of Leeds city centre's established leisure circuit, with nearby occupiers including Oceana, Gatecrasher, Varsity, The Picture House, Bar Risa, Lounge Bar & Grill and Mojo.