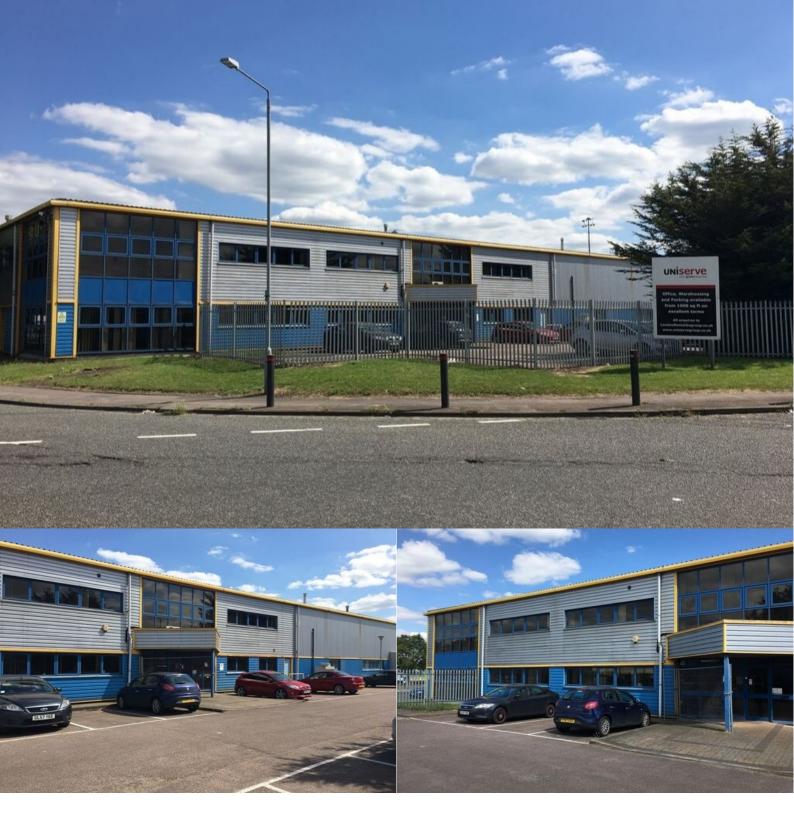

## PORTCENTRIC HOUSE, THURROCK PARK WAY, TILBURY, ESSEX, RM18 7HQ

Office For Rent, 5,460 Sq Ft £67,500 Per Annum

The property comprises self-contained offices over ground and first floors with 30 car parking spaces. The unit provides a bright reception area, open plan and private offices, meeting rooms, kitchens & WCs and benefits from raised floors, suspended ceilings and perimeter trunking. The offices are to be refurbished to an agreed specification.

## Highlights

- Self-contained office space
- Open plan
- 30 car parking spaces
- Close to The Port of Tilbury
- · Local occupiers include Asda, Amazon, Travis Perkins

| Rent                 | £67,500 Per Annum |  |
|----------------------|-------------------|--|
| Business Rates (Est) | To be assessed    |  |
| Building type        | Office            |  |
| VAT                  | Applicable        |  |
| EPC Rating           | E - 107           |  |