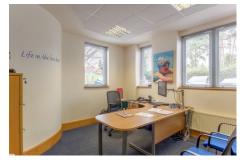

#### **About the Premises:**

An outstanding property with huge storey heights and extensive facilities including excellent parking. Net internal area about 4,169 sq ft including the top floor space with its vaulted ceilings which is entirely lit by Velux roof lights. The ground and first floors feature spectacular storey heights and great natural lighting from windows all around the perimeter.

- Air conditioned
- Quality building constructed in 1999 to an exemplary specification
- Net Internal Area about 4,169 sq ft
- 21 parking spaces (1 per 198 sq ft of net internal area)
- Feature reception area at base of top lit circular staircase of 13 ft diameter
- Full access raised floors, having clear void of 200mm with multi-function easily moveable floorboxes with electrical connections to buzz bars
- Suspended ceilings with clear void of 415mm in Ground Floor offices and 350mm in First Floor offices; recessed LED lighting
- Ceiling height in office areas 2,600mm (8ft 6")
- Male and female cloakrooms on both office floors
- Central heating from gas-fired boiler with radiators (all having individual thermostatic valves)
- Sophisticated security system linked to a monitoring station 24/7 by landline and wireless