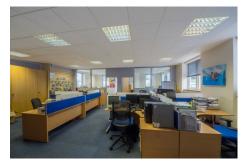

#### **About the Premises:**

An outstanding property with huge storey heights and extensive facilities including excellent parking. Net internal area about 4,169 sq ft including the top floor space with its vaulted ceilings which is entirely lit by Velux roof lights. The ground and first floors feature spectacular storey heights and great natural lighting from windows all around the perimeter.

- Air conditioned
- Quality building constructed in 1999 to an exemplary specification
- Net Internal Area about 4,169 sq ft
- 21 parking spaces (1 per 198 sq ft of net internal area)
- Feature reception area at base of top lit circular staircase of 13 ft diameter
- Full access raised floors, having clear void of 200mm with multi-function easily moveable floorboxes with electrical connections to buzz bars
- Suspended ceilings with clear void of 415mm in Ground Floor offices and 350mm in First Floor offices; recessed LED lighting
- Ceiling height in office areas 2,600mm (8ft 6")
- Male and female cloakrooms on both office floors
- Central heating from gas-fired boiler with radiators (all having individual thermostatic valves)
- Sophisticated security system linked to a monitoring station 24/7 by landline and wireless