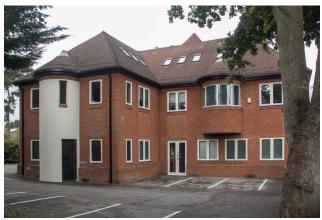

## Courtyard House, The Square, Lightwater, Surrey, GU18 5SS

- > Just 1 mile south from J3 of the M3 Motorway
- > Quality offices from 866 sq ft to 4,169 sq.ft.

> Available September 2018

> Generously sized car park

The building and its large car park is located central to the major towns of Woking, Guildford and Camberley with Heathrow and Gatwick airports both being reachable in around 30 to 50 minutes respectively. There is also great access to London, making this a prime location for many types of business, especially those with on-site parking needs where town/city locations would be prohibitively expensive.