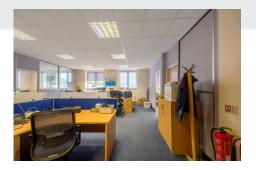

#### **About the Premises:**

An outstanding property with huge storey heights and extensive facilities including excellent parking. Net internal area about 4,169 sq ft including the top floor space with its vaulted ceilings which is entirely lit by Velux roof lights. The ground and first floors feature spectacular storey heights and great natural lighting from windows all around the perimeter.

- Air conditioned
- Quality building constructed in 1999 to an exemplary specification
- Net Internal Area about 4,169 sq ft
- 21 parking spaces (1 per 198 sq ft of net internal area)
- Feature reception area at base of top lit circular staircase of 13 ft diameter
- Full access raised floors, having clear void of 200mm with multi-function easily moveable floorboxes with electrical connections to buzz bars
- Suspended ceilings with clear void of 415mm in Ground Floor offices and 350mm in First Floor offices; recessed LED lighting
- Ceiling height in office areas 2,600mm (8ft 6")
- Male and female cloakrooms on both office floors
- Central heating from gas-fired boiler with radiators (all having individual thermostatic valves)
- Sophisticated security system linked to a monitoring station 24/7 by landline and wireless