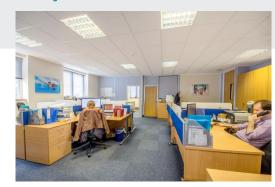

#### **About the Premises:**

An outstanding property with huge storey heights and extensive facilities including excellent parking. Net internal area about 4,169 sq ft including the top floor space with its vaulted ceilings which is entirely lit by Velux roof lights. The ground and first floors feature spectacular storey heights and great natural lighting from windows all around the perimeter.

- Air conditioned
- Quality building constructed in 1999 to an exemplary specification
- Net Internal Area about 4,169 sq ft
- 21 parking spaces (1 per 198 sq ft of net internal area)
- Feature reception area at base of top lit circular staircase of 13 ft diameter
- Full access raised floors, having clear void of 200mm with multi-function easily moveable floorboxes with electrical connections to buzz bars
- Suspended ceilings with clear void of 415mm in Ground Floor offices and 350mm in First Floor offices; recessed LED lighting
- Ceiling height in office areas 2,600mm (8ft 6")
- Male and female cloakrooms on both office floors
- Central heating from gas-fired boiler with radiators (all having individual thermostatic valves)
- Sophisticated security system linked to a monitoring station 24/7 by landline and wireless