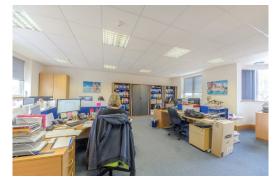

#### **About the Premises:**

An outstanding property with huge storey heights and extensive facilities including excellent parking. Net internal area about 4,169 sq ft including the top floor space with its vaulted ceilings which is entirely lit by Velux roof lights. The ground and first floors feature spectacular storey heights and great natural lighting from windows all around the perimeter.

- Air conditioned
- Quality building constructed in 1999 to an exemplary specification
- Net Internal Area about 4,169 sq ft
- 21 parking spaces (1 per 198 sq ft of net internal area)
- Feature reception area at base of top lit circular staircase of 13 ft diameter
- Full access raised floors, having clear void of 200mm with multi-function easily moveable floorboxes with electrical connections to buzz bars
- Suspended ceilings with clear void of 415mm in Ground Floor offices and 350mm in First Floor offices; recessed LED lighting
- Ceiling height in office areas 2,600mm (8ft 6")
- Male and female cloakrooms on both office floors
- Central heating from gas-fired boiler with radiators (all having individual thermostatic valves)
- Sophisticated security system linked to a monitoring station 24/7 by landline and wireless