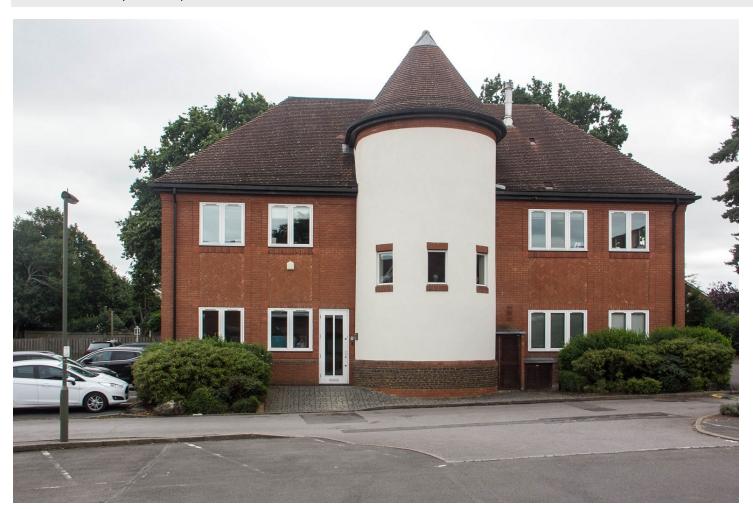

## Courtyard House, The Square, Lightwater, Surrey, GU18 5SS

- > Just 1 mile south from J3 of the M3 Motorway
- > Quality offices from 866 sq ft to 4,169 sq.ft.

> Available September 2018

> Generously sized car park

#### **About the Premises:**

An outstanding property with huge storey heights and extensive facilities including excellent parking. Net internal area about 4,169 sq ft including the top floor space with its vaulted ceilings which is entirely lit by Velux roof lights. The ground and first floors feature spectacular storey heights and great natural lighting from windows all around the perimeter.

- Air conditioned
- Quality building constructed in 1999 to an exemplary specification
- Net Internal Area about 4,169 sq ft
- 21 parking spaces (1 per 198 sq ft of net internal area)
- Feature reception area at base of top lit circular staircase of 13 ft diameter
- Full access raised floors, having clear void of 200mm with multi-function easily moveable floorboxes with electrical connections to buzz bars
- Suspended ceilings with clear void of 415mm in Ground Floor offices and 350mm in First Floor offices; recessed LED lighting
- Ceiling height in office areas 2,600mm (8ft 6")
- Male and female cloakrooms on both office floors
- Central heating from gas-fired boiler with radiators (all having individual thermostatic valves)
- Sophisticated security system linked to a monitoring station 24/7 by landline and wireless

### **Courtyard House Entire Building**

Phone 01276 475557 E-mail info@shawco.uk.net