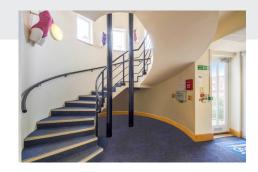

## A 2-storey Building with Full Height Top Lit Atrium:

- Air conditioned
- Quality building constructed in 1999 to an exemplary specification
- Net Internal Area about 4,169 sq ft
- 21 parking spaces (1 per 198 sq ft of net internal area)
- Feature reception area at base of top lit circular staircase of 13 ft diameter
- Full access raised floors, having clear void of 200mm with multi-function easily moveable floorboxes with electrical connections to buzz bars
- Suspended ceilings with clear void of 415mm in Ground Floor offices and 350mm in First Floor offices; recessed LED lighting
- Ceiling height in office areas 2,600mm (8ft 6")
- Male and female cloakrooms on both office floors
- Central heating from gas-fired boiler with radiators (all having individual thermostatic valves)
- Sophisticated security system linked to a monitoring station 24/7 by landline and wireless