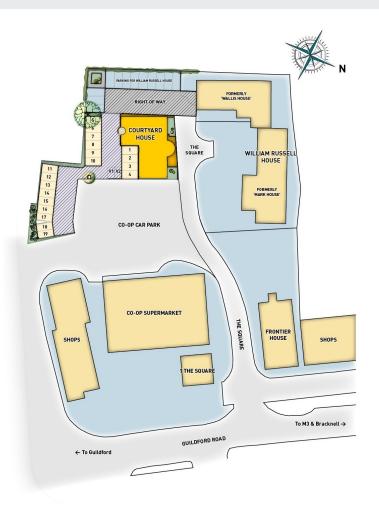

### **About the Location:**

- 1 mile from J3 of the M3 Motorway
- 18.5 miles from Heathrow (via Motorway)
- Net internal area about 4,169 sq ft
- 21 car parking spaces (1 per 198 sq ft of net internal area)
- To let on a full repairing and insuring lease on Terms to be agreed

The building and its large car park is located central to the major towns of Woking, Guildford and Camberley with Heathrow and Gatwick airports both being reachable in around 30 to 50 minutes respectively. There is also great access to London, making this a prime location for many types of business, especially those with on-site parking needs where town/city locations would be prohibitively expensive.