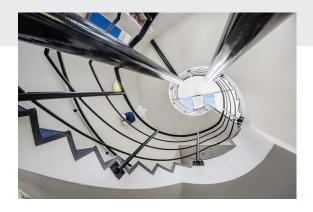

- Air conditioned
- Quality building constructed in 1999 to an exemplary specification
- Net Internal Area about 4,169 sq ft
- 21 parking spaces (1 per 198 sq ft of net internal area)
- Feature reception area at base of top lit circular staircase of 13 ft diameter
- Full access raised floors, having clear void of 200mm with multi-function easily moveable floorboxes with electrical connections to buzz bars
- Suspended ceilings with clear void of 415mm in Ground Floor offices and 350mm in First Floor offices; recessed LED lighting
- Ceiling height in office areas 2,600mm (8ft 6")
- Male and female cloakrooms on both office floors
- Central heating from gas-fired boiler with radiators (all having individual thermostatic valves)
- Sophisticated security system linked to a monitoring station 24/7 by landline and wireless