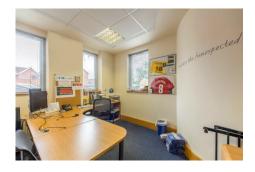

#### **About the Premises:**

An outstanding property with huge storey heights and extensive facilities including excellent parking. Net internal area about 4,169 sq ft including the top floor space with its vaulted ceilings which is entirely lit by Velux roof lights. The ground and first floors feature spectacular storey heights and great natural lighting from windows all around the perimeter.

- Air conditioned
- Quality building constructed in 1999 to an exemplary specification
- Net Internal Area about 4,169 sq ft
- 21 parking spaces (1 per 198 sq ft of net internal area)
- Feature reception area at base of top lit circular staircase of 13 ft diameter
- Full access raised floors, having clear void of 200mm with multi-function easily moveable floorboxes with electrical connections to buzz bars
- Suspended ceilings with clear void of 415mm in Ground Floor offices and 350mm in First Floor offices; recessed LED lighting
- Ceiling height in office areas 2,600mm (8ft 6")
- Male and female cloakrooms on both office floors
- Central heating from gas-fired boiler with radiators (all having individual thermostatic valves)
- Sophisticated security system linked to a monitoring station 24/7 by landline and wireless