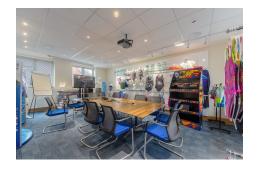

#### **About the Premises:**

An outstanding property with huge storey heights and extensive facilities including excellent parking. Net internal area about 4,169 sq ft including the top floor space with its vaulted ceilings which is entirely lit by Velux roof lights. The ground and first floors feature spectacular storey heights and great natural lighting from windows all around the perimeter.

- Air conditioned
- Quality building constructed in 1999 to an exemplary specification
- Net Internal Area about 4,169 sq ft
- 21 parking spaces (1 per 198 sq ft of net internal area)
- Feature reception area at base of top lit circular staircase of 13 ft diameter
- Full access raised floors, having clear void of 200mm with multi-function easily moveable floorboxes with electrical connections to buzz bars
- Suspended ceilings with clear void of 415mm in Ground Floor offices and 350mm in First Floor offices; recessed LED lighting
- Ceiling height in office areas 2,600mm (8ft 6")
- Male and female cloakrooms on both office floors
- Central heating from gas-fired boiler with radiators (all having individual thermostatic valves)
- Sophisticated security system linked to a monitoring station 24/7 by landline and wireless