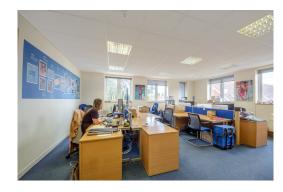

#### **About the Premises:**

An outstanding property with huge storey heights and extensive facilities including excellent parking. Net internal area about 4,169 sq ft including the top floor space with its vaulted ceilings which is entirely lit by Velux roof lights. The ground and first floors feature spectacular storey heights and great natural lighting from windows all around the perimeter.

- Air conditioned
- Quality building constructed in 1999 to an exemplary specification
- Net Internal Area about 4,169 sq ft
- 21 parking spaces (1 per 198 sq ft of net internal area)
- Feature reception area at base of top lit circular staircase of 13 ft diameter
- Full access raised floors, having clear void of 200mm with multi-function easily moveable floorboxes with electrical connections to buzz bars
- Suspended ceilings with clear void of 415mm in Ground Floor offices and 350mm in First Floor offices; recessed LED lighting
- Ceiling height in office areas 2,600mm (8ft 6")
- Male and female cloakrooms on both office floors
- Central heating from gas-fired boiler with radiators (all having individual thermostatic valves)
- Sophisticated security system linked to a monitoring station 24/7 by landline and wireless

## **Courtyard House First Floor**

Phone 01276 475557 E-mail info@shawco.uk.net