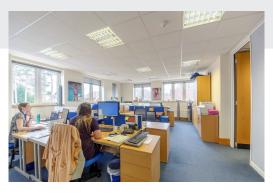

#### **About the Premises:**

An outstanding property with huge storey heights and extensive facilities including excellent parking. Net internal area about 4,169 sq ft including the top floor space with its vaulted ceilings which is entirely lit by Velux roof lights. The ground and first floors feature spectacular storey heights and great natural lighting from windows all around the perimeter.

- Air conditioned
- Quality building constructed in 1999 to an exemplary specification
- Net Internal Area about 4,169 sq ft
- 21 parking spaces (1 per 198 sq ft of net internal area)
- Feature reception area at base of top lit circular staircase of 13 ft diameter
- Full access raised floors, having clear void of 200mm with multi-function easily moveable floorboxes with electrical connections to buzz bars
- Suspended ceilings with clear void of 415mm in Ground Floor offices and 350mm in First Floor offices; recessed LED lighting
- Ceiling height in office areas 2,600mm (8ft 6")
- Male and female cloakrooms on both office floors
- Central heating from gas-fired boiler with radiators (all having individual thermostatic valves)
- Sophisticated security system linked to a monitoring station 24/7 by landline and wireless