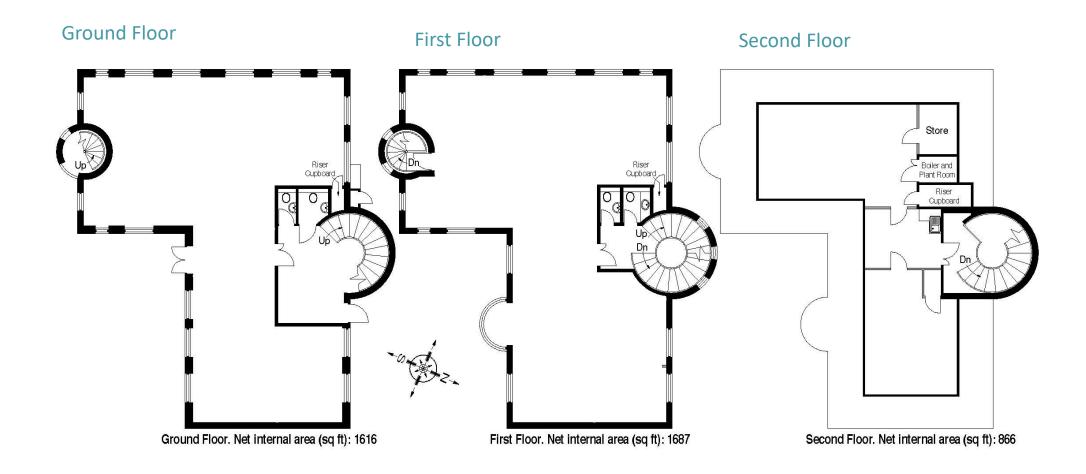

| Ground Floor | 1,616 sq ft | £40,000 |
|--------------|-------------|---------|
| First Floor  | 1,687 sq ft | £41,750 |
| Second Floor | 866 sq ft   | £14,300 |
| Entire Bldg  | 4,169 sq ft | £96,050 |