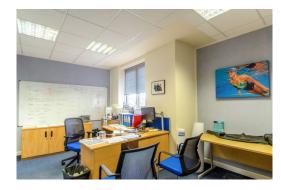

#### **About the Premises:**

An outstanding property with huge storey heights and extensive facilities including excellent parking. Net internal area about 4,169 sq ft including the top floor space with its vaulted ceilings which is entirely lit by Velux roof lights. The ground and first floors feature spectacular storey heights and great natural lighting from windows all around the perimeter.

- Air conditioned
- Quality building constructed in 1999 to an exemplary specification
- Net Internal Area about 4,169 sq ft
- 21 parking spaces (1 per 198 sq ft of net internal area)
- Feature reception area at base of top lit circular staircase of 13 ft diameter
- Full access raised floors, having clear void of 200mm with multi-function easily moveable floorboxes with electrical connections to buzz bars
- Suspended ceilings with clear void of 415mm in Ground Floor offices and 350mm in First Floor offices; recessed LED lighting
- Ceiling height in office areas 2,600mm (8ft 6")
- Male and female cloakrooms on both office floors
- Central heating from gas-fired boiler with radiators (all having individual thermostatic valves)
- Sophisticated security system linked to a monitoring station 24/7 by landline and wireless