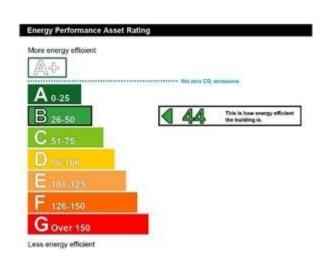

AT PRESENT THE BUILDING IS ASSESSED FOR business rates as follows

- Rateable Value with effect from 01 April 2017—£42,500
- Rate in the f for the period ending 31 March 2019—f0.48
- Therefore rate payable for year ending 31 March 2019: £20,400

THE RATEABLE VALUE IS TO BE RE-ASSSESSED TO TAKE INTO ACCOUNT THE FLOOR AREA

Commercial Property Consultants

Phone 01276 475557 E-mail info@shawco.uk.net