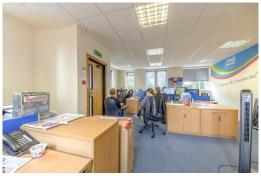

#### **About the Premises:**

An outstanding property with huge storey heights and extensive facilities including excellent parking. Net internal area about 4,169 sq ft including the top floor space with its vaulted ceilings which is entirely lit by Velux roof lights. The ground and first floors feature spectacular storey heights and great natural lighting from windows all around the perimeter.

- Air conditioned
- Quality building constructed in 1999 to an exemplary specification
- Net Internal Area about 4,169 sq ft
- 21 parking spaces (1 per 198 sq ft of net internal area)
- Feature reception area at base of top lit circular staircase of 13 ft diameter
- Full access raised floors, having clear void of 200mm with multi-function easily moveable floorboxes with electrical connections to buzz bars
- Suspended ceilings with clear void of 415mm in Ground Floor offices and 350mm in First Floor offices; recessed LED lighting
- Ceiling height in office areas 2,600mm (8ft 6")
- Male and female cloakrooms on both office floors
- Central heating from gas-fired boiler with radiators (all having individual thermostatic valves)
- Sophisticated security system linked to a monitoring station 24/7 by landline and wireless

## **Courtyard House Ground Floor**