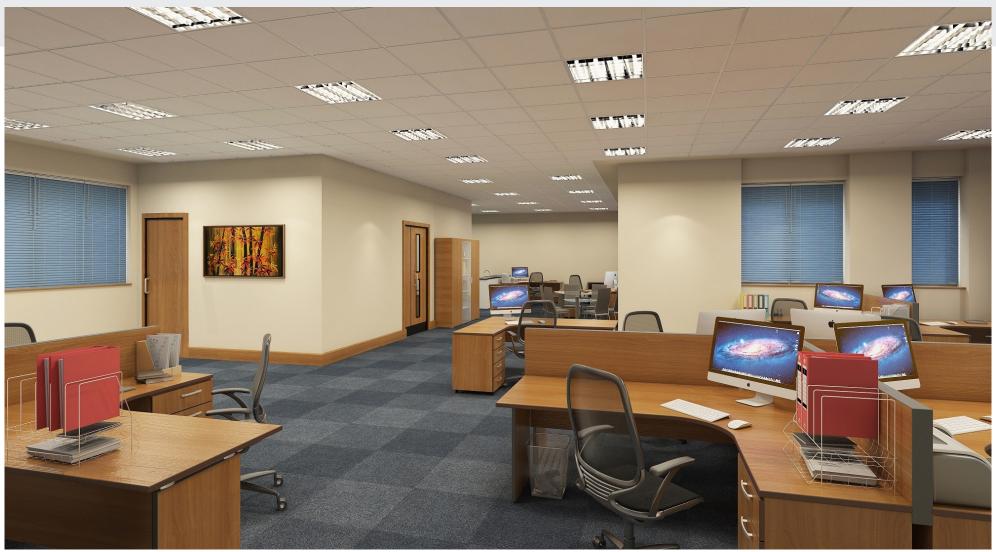

## A 2-storey Building with Full Height Top Lit Atrium:

#### **About the Premises:**

An outstanding property with huge storey heights and extensive facilities including excellent parking. Net internal area about 4,169 sq ft including the top floor space with its vaulted ceilings which is entirely lit by Velux roof lights. The ground and first floors feature spectacular storey heights and great natural lighting from windows all around the perimeter.

- Air conditioned
- Quality building constructed in 1999 to an exemplary specification
- Net Internal Area about 4,169 sq ft
- 21 parking spaces (1 per 198 sq ft of net internal area)
- Feature reception area at base of top lit circular staircase of 13 ft diameter
- Full access raised floors, having clear void of 200mm with multi-function easily moveable floorboxes with electrical connections to buzz bars
- Suspended ceilings with clear void of 415mm in Ground Floor offices and 350mm in First Floor offices; recessed LED lighting
- Ceiling height in office areas 2,600mm (8ft 6")
- Male and female cloakrooms on both office floors
- Central heating from gas-fired boiler with radiators (all having individual thermostatic valves)
- Sophisticated security system linked to a monitoring station 24/7 by landline and wireless

## **Courtyard House Ground Floor without Partitions**

omputer Generated Ima