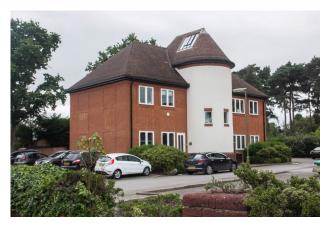

## Courtyard House, The Square, Lightwater, Surrey, GU18 5SS

- > Just 1 mile south from J3 of the M3 Motorway
- > Quality offices from 866 sq ft to 4,169 sq.ft.

> Available September 2018

> Generously sized car park

The building and its large car park is located central to the major towns of Woking, Guildford and Camberley with Heathrow and Gatwick airports both being reachable in around 30 to 50 minutes respectively. There is also great access to London, making this a prime location for many types of business, especially those with on-site parking needs where town/city locations would be prohibitively expensive.