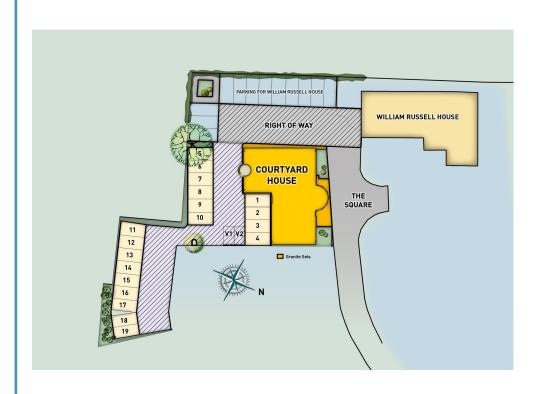

## Courtyard House, The Square, Lightwater, Surrey, GU18 5SS

- > Just 1 mile south from J3 of the M3 Motorway
- > Quality offices from 866 sq ft to 4,169 sq.ft.

> Available September 2018

> Generously sized car park

### **Courtyard House**