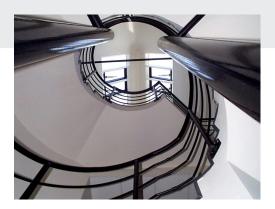

- Air conditioned
- Quality building constructed in 1999 to an exemplary specification
- Net Internal Area about 4,169 sq ft
- 21 parking spaces (1 per 198 sq ft of net internal area)
- Feature reception area at base of top lit circular staircase of 13 ft diameter
- Full access raised floors, having clear void of 200mm with multi-function easily moveable floorboxes with electrical connections to buzz bars
- Suspended ceilings with clear void of 415mm in Ground Floor offices and 350mm in First Floor offices; recessed LED lighting
- Ceiling height in office areas 2,600mm (8ft 6")
- Male and female cloakrooms on both office floors
- Central heating from gas-fired boiler with radiators (all having individual thermostatic valves)
- Sophisticated security system linked to a monitoring station 24/7 by landline and wireless