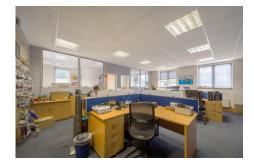

#### **About the Premises:**

An outstanding property with huge storey heights and extensive facilities including excellent parking. Net internal area about 4,169 sq ft including the top floor space with its vaulted ceilings which is entirely lit by Velux roof lights. The ground and first floors feature spectacular storey heights and great natural lighting from windows all around the perimeter.

- Air conditioned
- Quality building constructed in 1999 to an exemplary specification
- Net Internal Area about 4,169 sq ft
- 21 parking spaces (1 per 198 sq ft of net internal area)
- Feature reception area at base of top lit circular staircase of 13 ft diameter
- Full access raised floors, having clear void of 200mm with multi-function easily moveable floorboxes with electrical connections to buzz bars
- Suspended ceilings with clear void of 415mm in Ground Floor offices and 350mm in First Floor offices; recessed LED lighting
- Ceiling height in office areas 2,600mm (8ft 6")
- Male and female cloakrooms on both office floors
- Central heating from gas-fired boiler with radiators (all having individual thermostatic valves)
- Sophisticated security system linked to a monitoring station 24/7 by landline and wireless