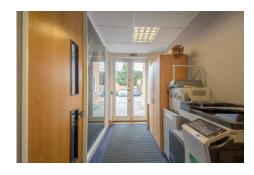

#### **About the Premises:**

An outstanding property with huge storey heights and extensive facilities including excellent parking. Net internal area about 4,169 sq ft including the top floor space with its vaulted ceilings which is entirely lit by Velux roof lights. The ground and first floors feature spectacular storey heights and great natural lighting from windows all around the perimeter.

- Air conditioned
- Quality building constructed in 1999 to an exemplary specification
- Net Internal Area about 4,169 sq ft
- 21 parking spaces (1 per 198 sq ft of net internal area)
- Feature reception area at base of top lit circular staircase of 13 ft diameter
- Full access raised floors, having clear void of 200mm with multi-function easily moveable floorboxes with electrical connections to buzz bars
- Suspended ceilings with clear void of 415mm in Ground Floor offices and 350mm in First Floor offices; recessed LED lighting
- Ceiling height in office areas 2,600mm (8ft 6")
- Male and female cloakrooms on both office floors
- Central heating from gas-fired boiler with radiators (all having individual thermostatic valves)
- Sophisticated security system linked to a monitoring station 24/7 by landline and wireless