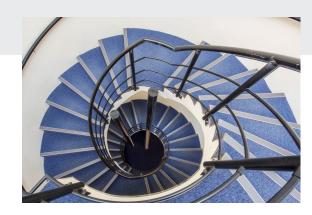

- Air conditioned
- Quality building constructed in 1999 to an exemplary specification
- Net Internal Area about 4,169 sq ft
- 21 parking spaces (1 per 198 sq ft of net internal area)
- Feature reception area at base of top lit circular staircase of 13 ft diameter
- Full access raised floors, having clear void of 200mm with multi-function easily moveable floorboxes with electrical connections to buzz bars
- Suspended ceilings with clear void of 415mm in Ground Floor offices and 350mm in First Floor offices; recessed LED lighting
- Ceiling height in office areas 2,600mm (8ft 6")
- Male and female cloakrooms on both office floors
- Central heating from gas-fired boiler with radiators (all having individual thermostatic valves)
- Sophisticated security system linked to a monitoring station 24/7 by landline and wireless