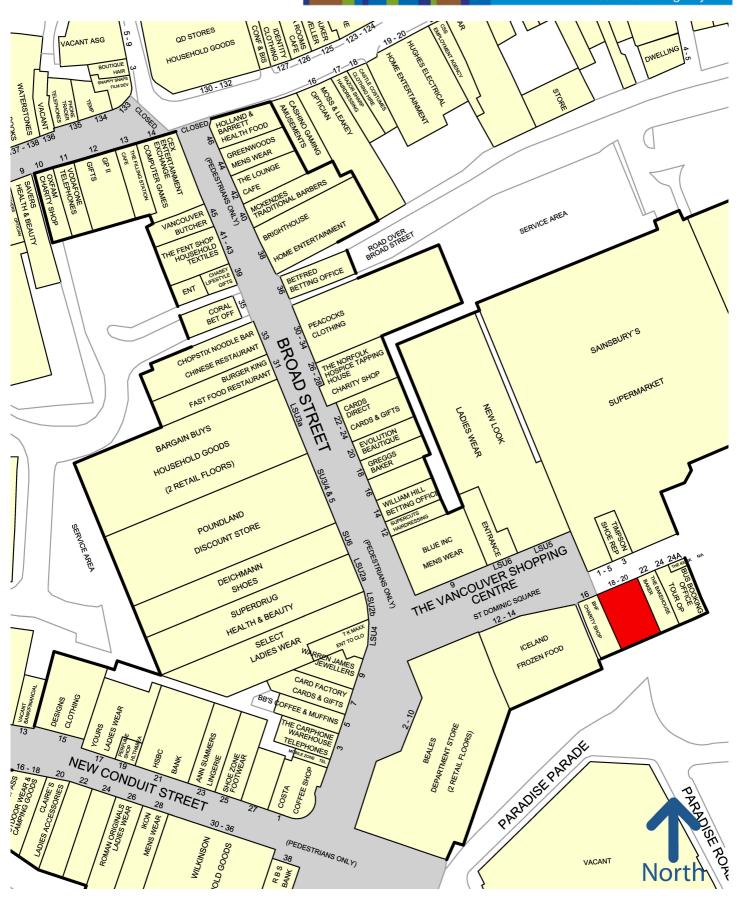

# 18-20 ST DOMINIC SQUARE

The Vancouver Quarter is a 385,000 sq ft shopping centre with an average footfall of 165,000 per week. The scheme is anchored by Sainsbury's, Wilko, TK Maxx and Beales Department Store.