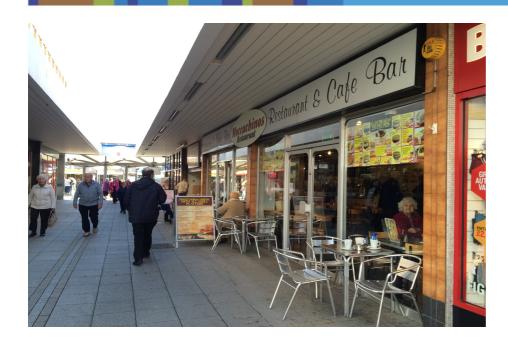

The Vancouver Quarter is a 385,000 sq ft shopping centre with an average footfall of 165,000 per week. The scheme is anchored by Sainsbury's, Wilko, TK Maxx and Beales Department Store.