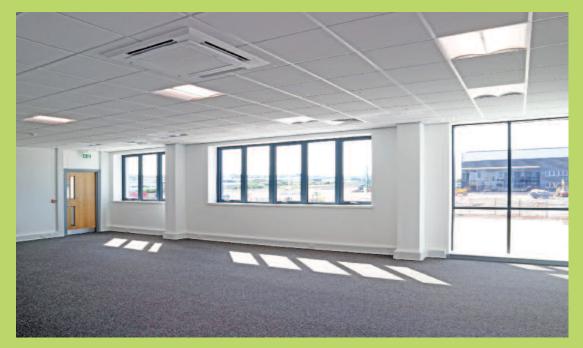

# DESCRIPTION38

The property is an industrial/warehouse unit constructed on a steel portal frame under a metal sheet roof. The warehouse has a concrete floor, 3 phase power, mains gas and a haunch height of 10 metres. Loading access is via 2 ground level loading doors and 2 dock level doors. The unit also benefits from ancillary office accommodation, WC facilities and a self contained secure yard area to the front elevation.