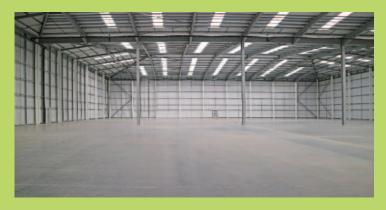

# DESCRIPTION38

The property is an industrial/warehouse unit constructed on a steel portal frame under a metal sheet roof. The warehouse has a concrete floor, 3 phase power, mains gas and a haunch height of 10 metres. Loading access is via 2 ground level loading doors and 2 dock level doors. The unit also benefits from ancillary office accommodation, WC facilities and a self contained secure yard area to the front elevation.

## Accommodation

| Warehouse | 3,716 sq m | 40,000 sq ft |
|-----------|------------|--------------|
| Office    | 185 sq m   | 1,991 sq ft  |
| Total     | 3,901 sq m | 41,991 sq ft |