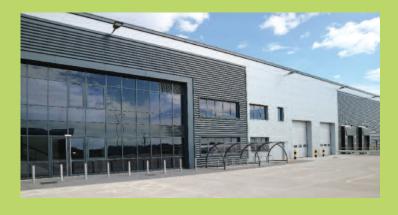

# DESCRIPTION38

The property is an industrial/warehouse unit constructed on a steel portal frame under a metal sheet roof. The warehouse has a concrete floor, 3 phase power, mains gas and a haunch height of 10 metres. Loading access is via 2 ground level loading doors and 2 dock level doors. The unit also benefits from ancillary office accommodation, WC facilities and a self contained secure yard area to the front elevation.

## Accommodation

| Warehouse | 3,716 sq m | 40,000 sq ft |
|-----------|------------|--------------|
| Office    | 185 sq m   | 1,991 sq ft  |
| Total     | 3,901 sq m | 41,991 sq ft |