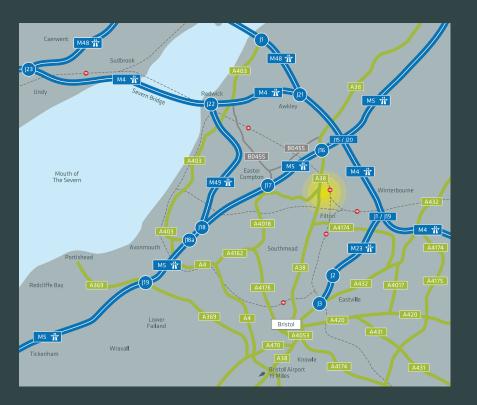

#### UNIT G6, BULLFINCH ROAD, BRISTOL, BS34 6FE

Horizon 38 is a new mixed use development, situated in North Bristol. The new industrial units are accessed from Gypsy Patch Lane which provides direct access on to the A38 arterial route linking Bristol city centre to the South (8.5 miles) and junction 16 of the M5 motorway to the North (2 miles).

Junction 16 of the M5 motorway is situated adjacent to the M4/M5 interchange and provides direct routes to South Wales, the Midlands, London and Exeter and the wider South West region. Bristol Parkway is situated 1 mile to the East and provides rail services across the country.