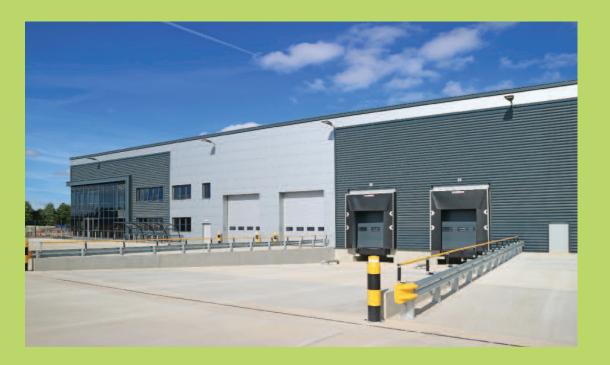

# DESCRIPTION38

The property is an industrial/warehouse unit constructed on a steel portal frame under a metal sheet roof. The warehouse has a concrete floor, 3 phase power, mains gas and a haunch height of 10 metres. Loading access is via 2 ground level loading doors and 2 dock level doors. The unit also benefits from ancillary office accommodation, WC facilities and a self contained secure yard area to the front elevation.