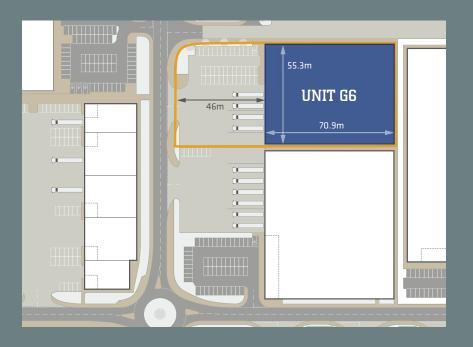

#### UNIT G6, BULLFINCH ROAD, BRISTOL, BS34 6FE

Horizon 38 is a new mixed use development, situated in North Bristol. The new industrial units are accessed from Gypsy Patch Lane which provides direct access on to the A38 arterial route linking Bristol city centre to the South (8.5 miles) and junction 16 of the M5 motorway to the North (2 miles).

## **KEY FEATURES**

- New Grade A self contained detached unit
- 10 metre haunch height
- 46 metre yard depth
- 50 Kn/m2 floor loading
- 2 miles from junction 16 of M5 Motorway

## Accommodation

| Warehouse | 3,716 sq m | 40,000 sq ft |
|-----------|------------|--------------|
| Office    | 185 sq m   | 1,991 sq ft  |
| Total     | 3,901 sq m | 41,991 sq ft |