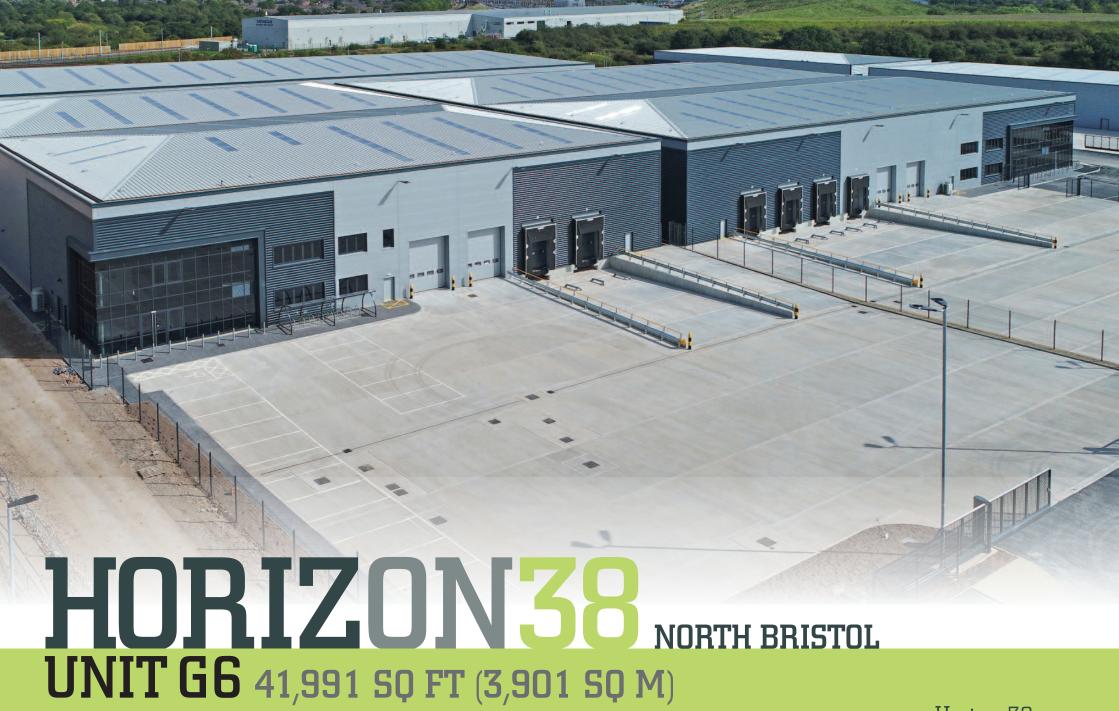

# DESCRIPTION38

The property is an industrial/warehouse unit constructed on a steel portal frame under a metal sheet roof. The warehouse has a concrete floor, 3 phase power, mains gas and a haunch height of 10 metres. Loading access is via 2 ground level loading doors and 2 dock level doors. The unit also benefits from ancillary office accommodation, WC facilities and a self contained secure yard area to the front elevation.

## **KEY FEATURES**

- New Grade A self contained detached unit
- 10 metre haunch height
- 46 metre yard depth
- 50 Kn/m2 floor loading
- 2 miles from junction 16 of M5 Motorway