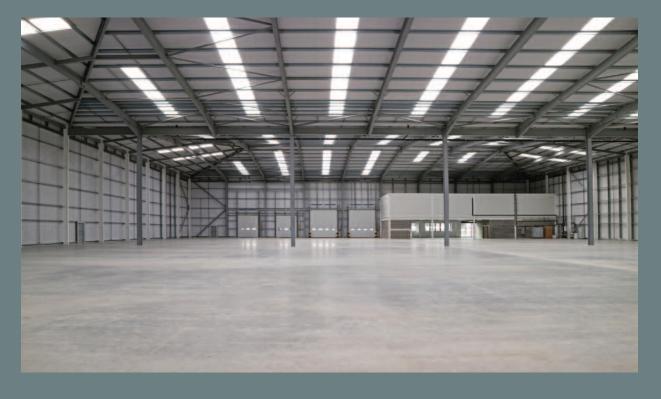

# DESCRIPTION38

The property is an industrial/warehouse unit constructed on a steel portal frame under a metal sheet roof. The warehouse has a concrete floor, 3 phase power, mains gas and a haunch height of 10 metres. Loading access is via 2 ground level loading doors and 2 dock level doors. The unit also benefits from ancillary office accommodation, WC facilities and a self contained secure yard area to the front elevation.