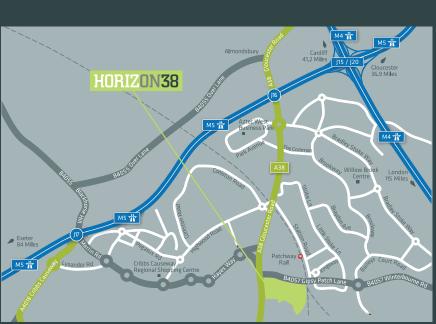

#### UNIT G6, BULLFINCH ROAD, BRISTOL, BS34 6FE

Horizon 38 is a new mixed use development, situated in North Bristol. The new industrial units are accessed from Gypsy Patch Lane which provides direct access on to the A38 arterial route linking Bristol city centre to the South (8.5 miles) and junction 16 of the M5 motorway to the North (2 miles).

Junction 16 of the M5 motorway is situated adjacent to the M4/M5 interchange and provides direct routes to South Wales, the Midlands, London and Exeter and the wider South West region. Bristol Parkway is situated 1 mile to the East and provides rail services across the country.