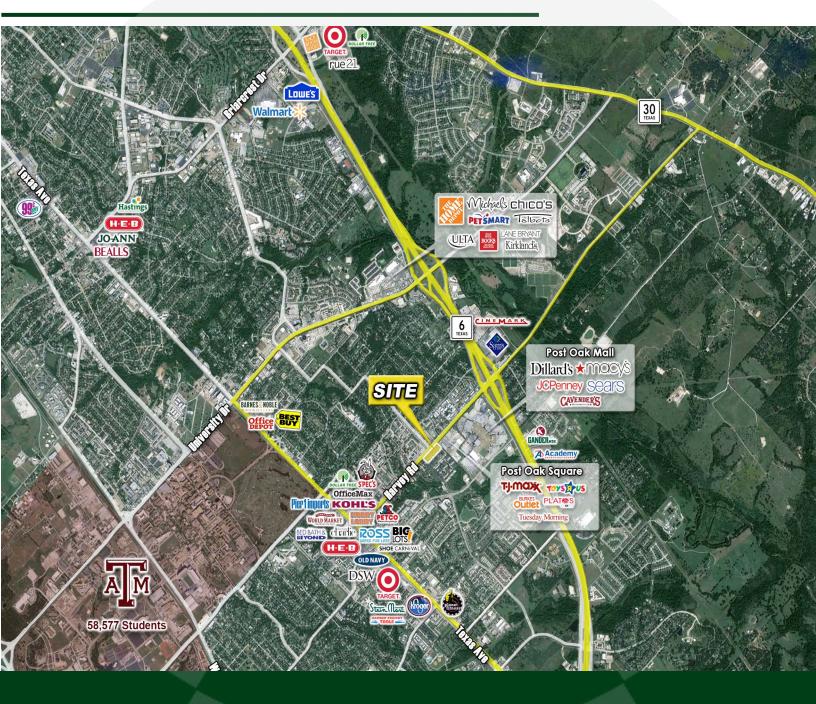

### SITE DESCRIPTION

- Located on Harvey Rd, just southwest of Highway 6 in College Station, Texas
- Less than three miles from Texas A&M University
- One block away from Sorority Row
- Adjacent to Post Oak Mall
- Excellent visibility