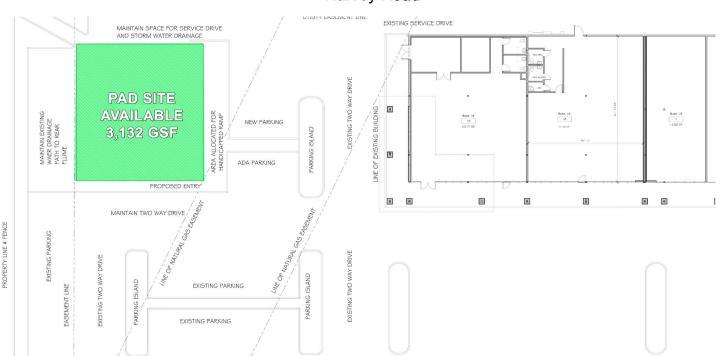

### SITE DESCRIPTION

- Located on Harvey Rd, just southwest of Highway 6 in College Station, Texas
- Less than three miles from Texas A&M University
- One block away from Sorority Row
- Adjacent to Post Oak Mall
- Excellent visibility

### **POPULATION ESTIMATE (2015)**

1 mile: **16,545** 3 mile: **89,161** 5 mile: **151,033** 

### **AVG HOUSEHOLD INCOME (2015)**

1 mile: **\$37,688** 3 mile: **\$49,751** 5 mile: **\$56,026** 

### **TOTAL DAYTIME POPULATION (2015)**

1 Mile: **14,891** 3 Mile: **84,886** 5 Mile: **143,790** 

#### TRAFFIC COUNTS

Highway 6: **77,790 VPD** Harvey Rd: **19,091 VPD** 

(TXDOT 2014)



## POST OAK VILLAGE



### Post Oak Village Shopping Center



### Harvey Road



## POST OAK VILLAGE





# POST OAK VILLAGE