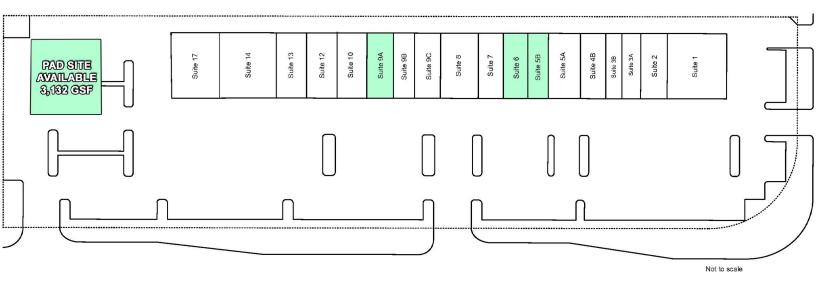

### SITE DESCRIPTION

- Located on Harvey Rd, just southwest of Highway 6 in College Station, Texas
- Less than three miles from Texas A&M University
- One block away from Sorority Row
- Adjacent to Post Oak Mall
- Excellent visibility

### **POPULATION ESTIMATE (2015)**

1 mile: **16,545** 3 mile: **89,161** 5 mile: **151,033** 

### **AVG HOUSEHOLD INCOME (2015)**

1 mile: **\$37,688** 3 mile: **\$49,751** 5 mile: **\$56,026** 

### **TOTAL DAYTIME POPULATION (2015)**

1 Mile: **14,891** 3 Mile: **84,886** 5 Mile: **143,790** 

#### TRAFFIC COUNTS

Highway 6: **77,790 VPD** Harvey Rd: **19,091 VPD** 

(TXDOT 2014)



## POST OAK VILLAGE



### Post Oak Village Shopping Center



### Harvey Road



## POST OAK VILLAGE





# POST OAK VILLAGE