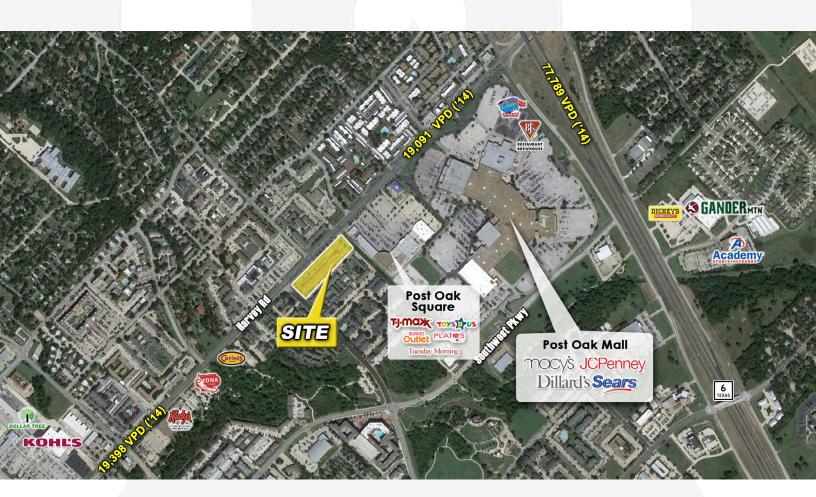

### SITE DESCRIPTION

- Located on Harvey Rd, just southwest of Highway 6 in College Station, Texas
- Less than three miles from Texas A&M University
- One block away from Sorority Row
- Adjacent to Post Oak Mall
- Excellent visibility

#### TRAFFIC COUNTS

Highway 6: **77,790 VPD** Harvey Rd: **19,091 VPD** 

(TXDOT 2014)