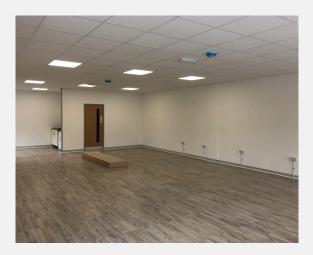

#### **DESCRIPTION**

The property comprises an end of terrace business unit of steel portal frame construction with insulated steel cladding and a pitched roof. There are high level aluminium windows offering natural light to the first floor office accommodation.

#### **ACCOMMODATION**

| Description         | Sq M   | (Sq Ft) |
|---------------------|--------|---------|
| Ground floor stores | 117.08 | (1,260) |
| First floor office  | 91.01  | (980)   |
| Total               | 208.09 | (2,240) |