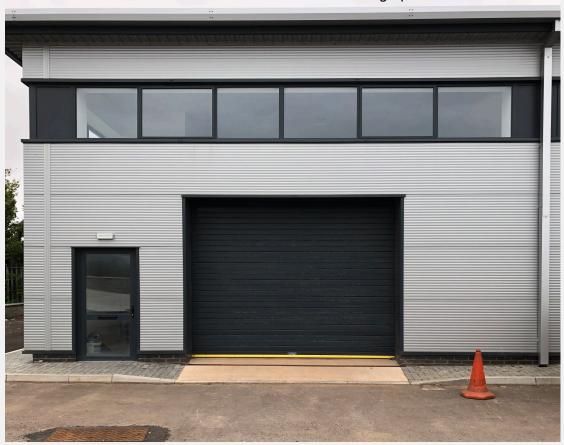

## To Let

Unit 9, Atlantic Point, Atlantic Trading Estate, Barry, CF63 3AA

Photograph taken October 2018

#### **DESCRIPTION**

The property comprises an end of terrace business unit of steel portal frame construction with insulated steel cladding and a pitched roof. There are high level aluminium windows offering natural light to the first floor office accommodation.

Internally the property has an electrically operated level access roller shutter door (4m wide x 3.5m high) opening onto an external loading/parking area.