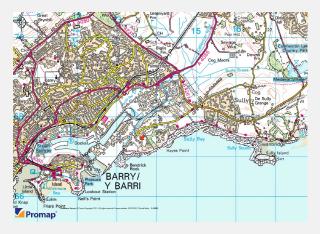

#### LOCATION

Atlantic Point (CF63 3AA) is a recently developed Industrial estate located on Atlantic Trading Estate, adjacent to Barry Docks and accessed via both Hayes Road and Ffordd-Y-Mileniwm.

Cardiff is approximately 7.5 miles to the north east. Junction 33 of the M4 Motorway is approximately 9.5 miles to the north and accessed via the A4232.