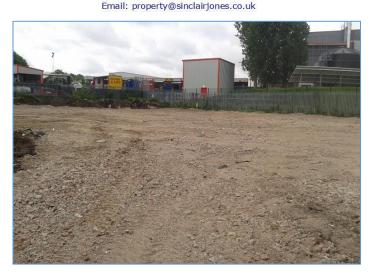

### DESCRIPTION

A mainly level site, previously used in connection with the former use as a garden centre & nursery. Double metal gates provide vehicular access directly from Evry Road. The site has been cleared, roughly levelled and surfaced in rolled concrete/brick hardcore.