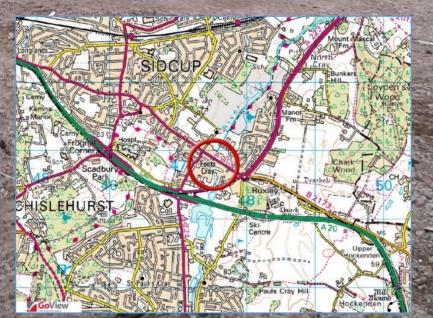

## LOCATION

Partially in Footscray High Street Conservation Area, opposite The Seven Stars (public house) and adjacent to the River Cray Bridge. Local shops are nearby including a Lidl store. Major office & commercial areas are immediately to the west of the River including Sidcup Technology Centre, Five Arches Business Park & The Arthur Ruxley Estate. The site is bounded to the east by premises occupied by Coca-Cola Enterprises Limited.