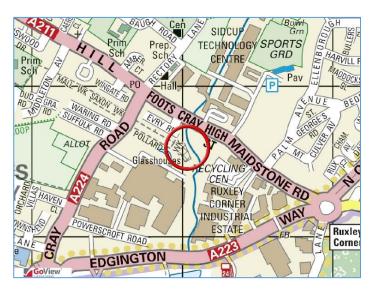

## LOCATION

Partially in Footscray High Street Conservation Area, opposite The Seven Stars (public house) and adjacent to the River Cray Bridge. Local shops are nearby including a Lidl store. Major office & commercial areas are immediately to the west of the River including Sidcup Technology Centre, Five Arches Business Park & The Arthur Ruxley Estate. The site is bounded to the east by premises occupied by Coca-Cola Enterprises Limited.

### DESCRIPTION

A mainly level site, previously used in connection with the former use as a garden centre & nursery. Double metal gates provide vehicular access directly from Evry Road. The site has been cleared, roughly levelled and surfaced in rolled concrete/brick hardcore.