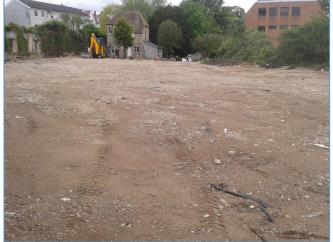

### DESCRIPTION

A mainly level site, previously used in connection with the former use as a garden centre & nursery. Double metal gates provide vehicular access directly from Evry Road. The site has been cleared, roughly levelled and surfaced in rolled concrete/brick hardcore.