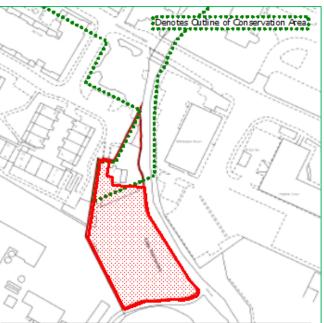

### PLANNING

The site forms part of an allocated Primary Employment Area on the UDP proposals map and the Footscray Business Area. The northern corner, encompassing the house is within the Footscray Conservation Area. The majority of the site is within a Flood Zone (3).