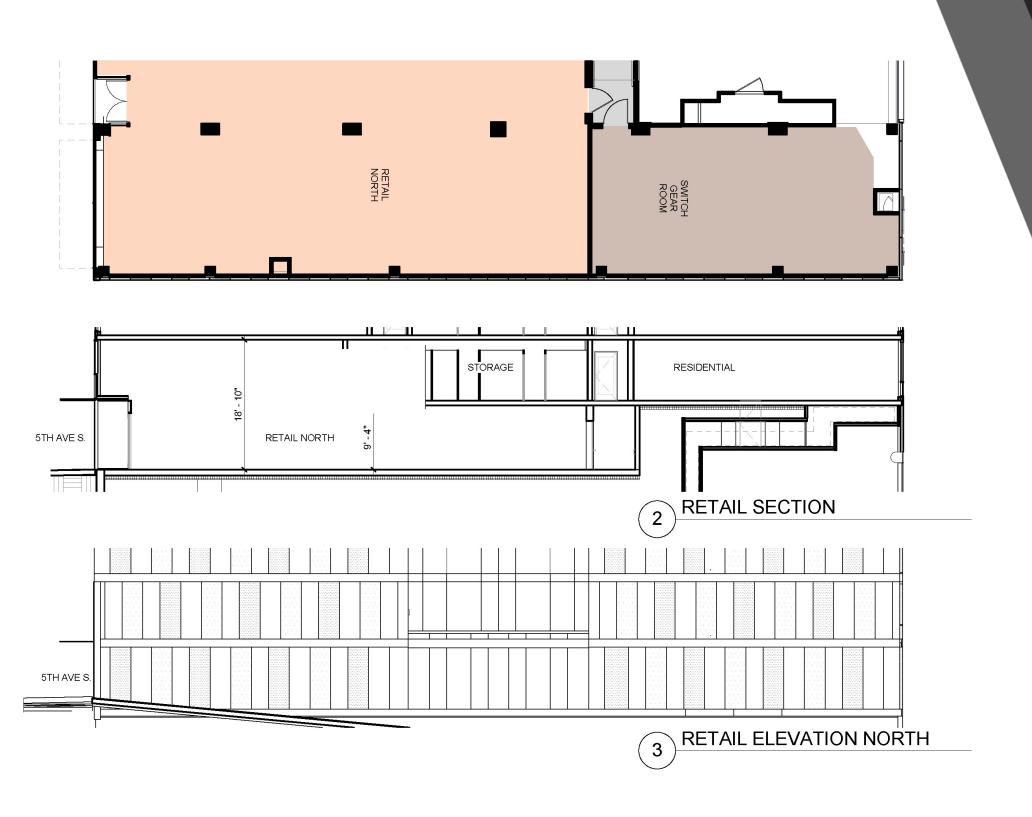

# Pre-Leasing Details | Retail Floor Plan | Street Level

450 South Main Street Seattle, WA 98104

| Pre-Leasing Details    |            |
|------------------------|------------|
| Delivery               | Q1 2021    |
| Opening                | Q3 2021    |
| Asking Rent            | \$46.00    |
| NNN                    | \$10.25    |
| Retail North (Class I) | 3,288 rsf  |
| Retail East            | 1,532 rsf  |
| Buildout Allowance     | Negotiable |

## **Pre-Leasing Details | North Elevations**

450 South Main Street Seattle, WA 98104