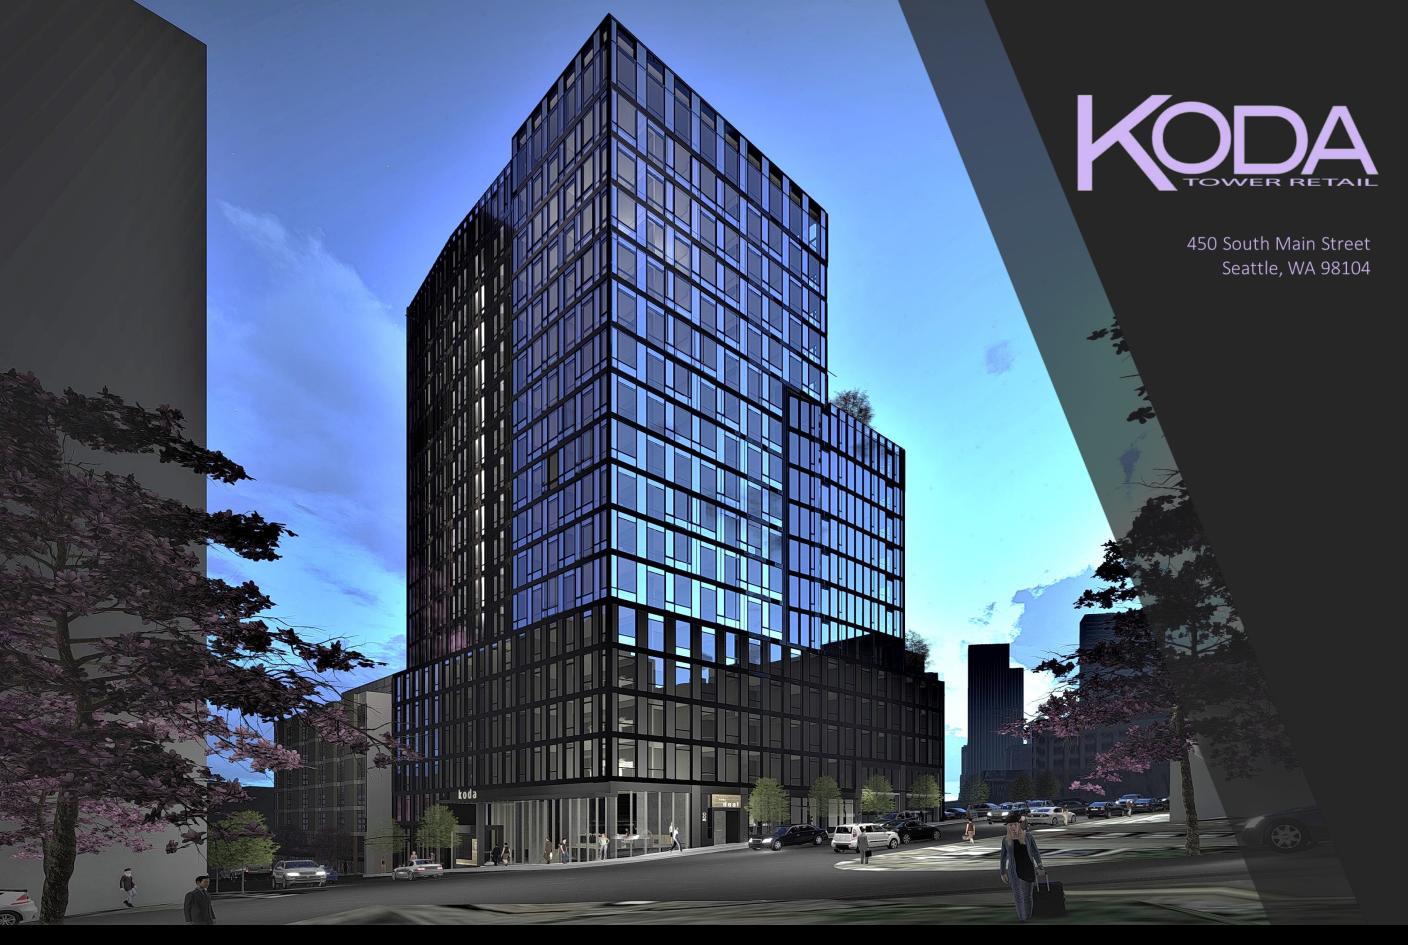

KODA is located at the gateway to the International District and at the intersection of the Central Business District, Pioneer Square, First Hill and the Elliott Bay waterfront, placing it within easy walking distance of over 100,000 jobs, a vast array of residential services, several distinct neighborhoods and the city's most compelling dining, shopping and nightlife. It is perfectly situated to take full advantage of Seattle's two-billion-dollar waterfront restoration, and is a short walk from the region's professional sports venues. KODA is immediately adjacent to King Street Station and the new International District to Capitol Hill Street Car at 5th & Jackson.