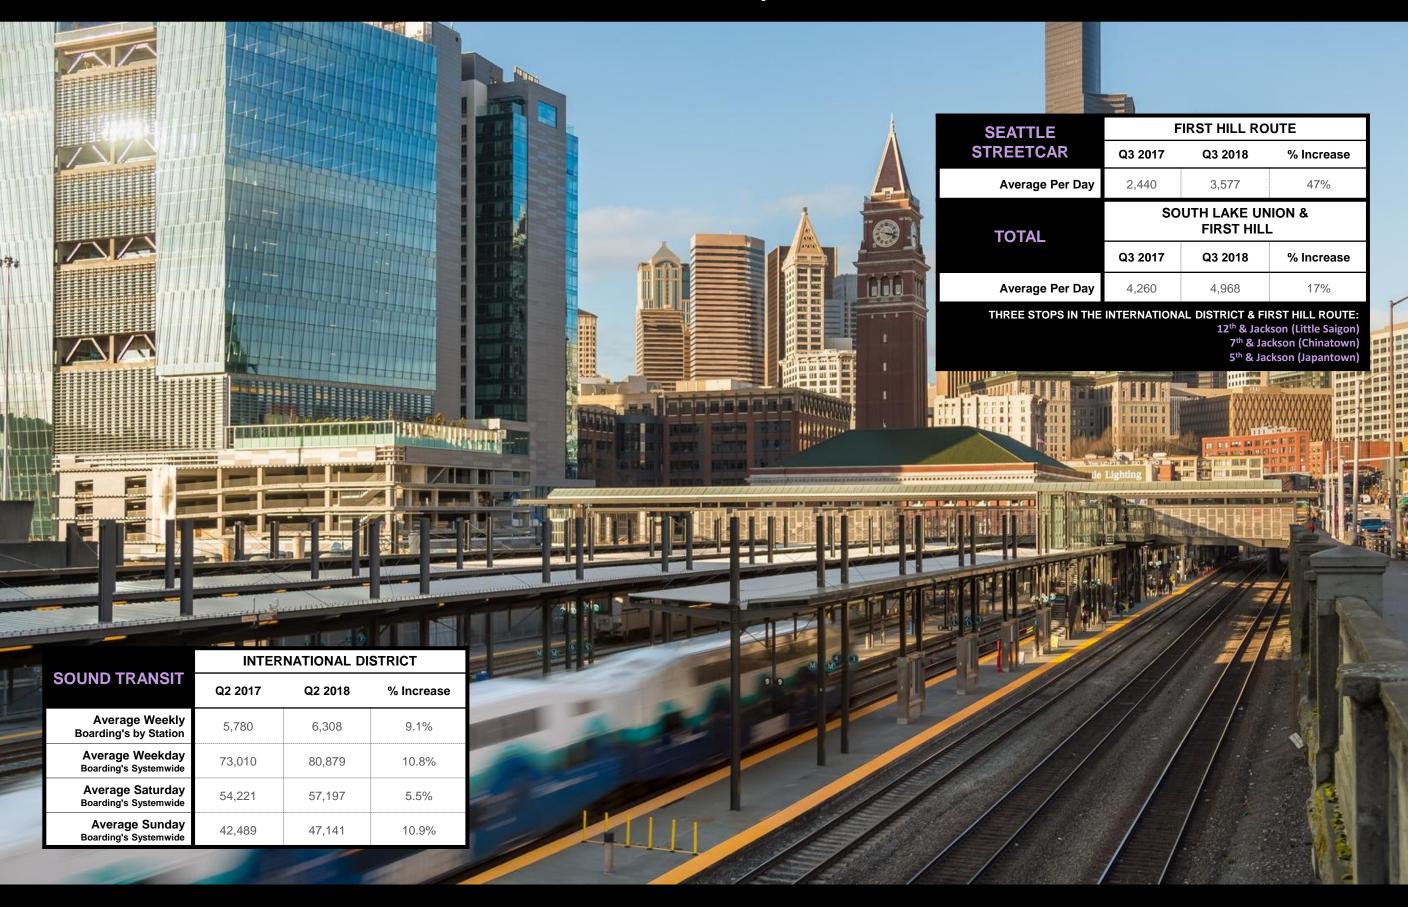

KODA is located at the gateway to the International District and at the intersection of the Central Business District, Pioneer Square, First Hill and the Elliott Bay waterfront, placing it within easy walking distance of over 100,000 jobs, a vast array of residential services, several distinct neighborhoods and the city's most compelling dining, shopping and nightlife. It is perfectly situated to take full advantage of Seattle's two-billion-dollar waterfront restoration, and is a short walk from the region's professional sports venues. KODA is immediately adjacent to King Street Station and the new International District to Capitol Hill Street Car at 5th & Jackson.



## **Modes of Transportation**



# Neighborhood Restaurants & Parking



# International District | Pioneer Square | Stadium District





# Pre-Leasing Details | Retail Floor Plan | Street Level





450 South Main Street Seattle, WA 98104

| Pre-Leasing Details    |            |
|------------------------|------------|
| Delivery               | Q1 2021    |
| Opening                | Q3 2021    |
| Asking Rent            | \$46.00    |
| NNN                    | \$10.25    |
| Retail North (Class I) | 3,288 rsf  |
| Retail East            | 1,532 rsf  |
| Buildout Allowance     | Negotiable |

### Pre-Leasing Details | Retail Renderings







450 South Main Street Seattle, WA 98104

## **Pre-Leasing Details | North Elevations**





450 South Main Street Seattle, WA 98104