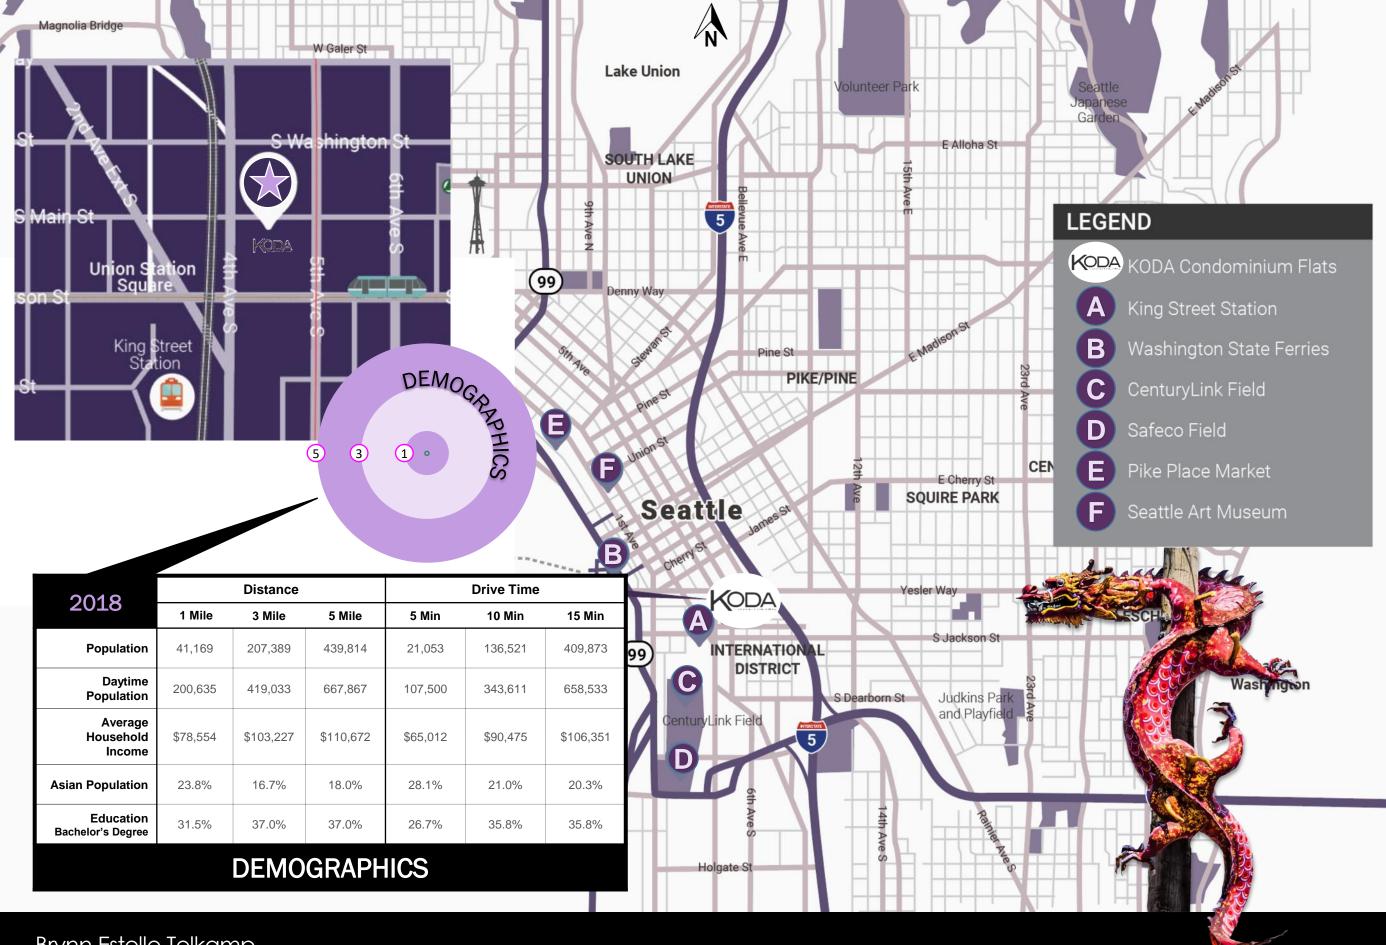

# Neighborhood Restaurants & Parking

# International District | Pioneer Square | Stadium District