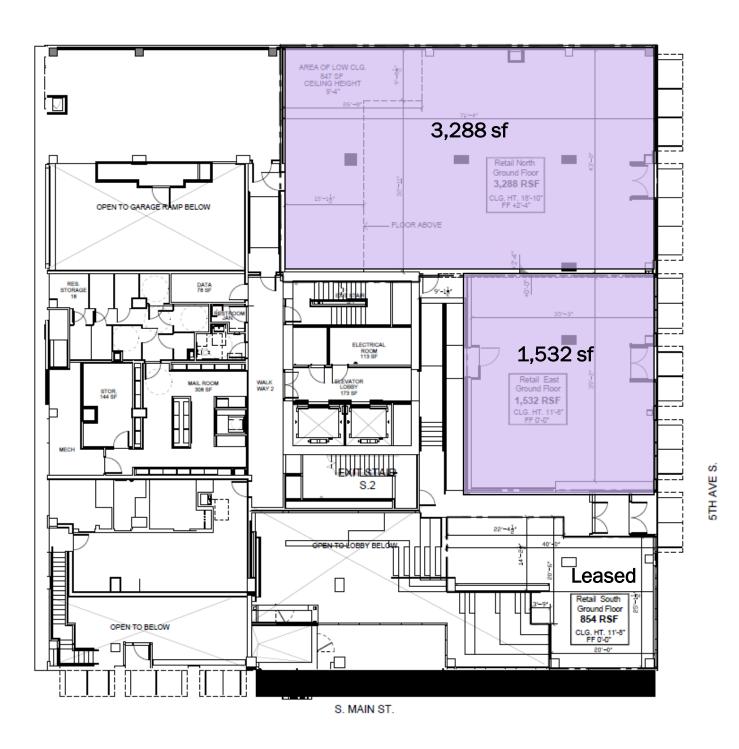

# Pre-Leasing Details | Retail Floor Plan | Street Level

450 South Main Street Seattle, WA 98104

| Pre-Leasing Details    |            |
|------------------------|------------|
| Delivery               | Q1 2021    |
| Opening                | Q3 2021    |
| Asking Rent            | \$46.00    |
| NNN                    | \$10.25    |
| Retail North (Class I) | 3,288 rsf  |
| Retail East            | 1,532 rsf  |
| Buildout Allowance     | Negotiable |