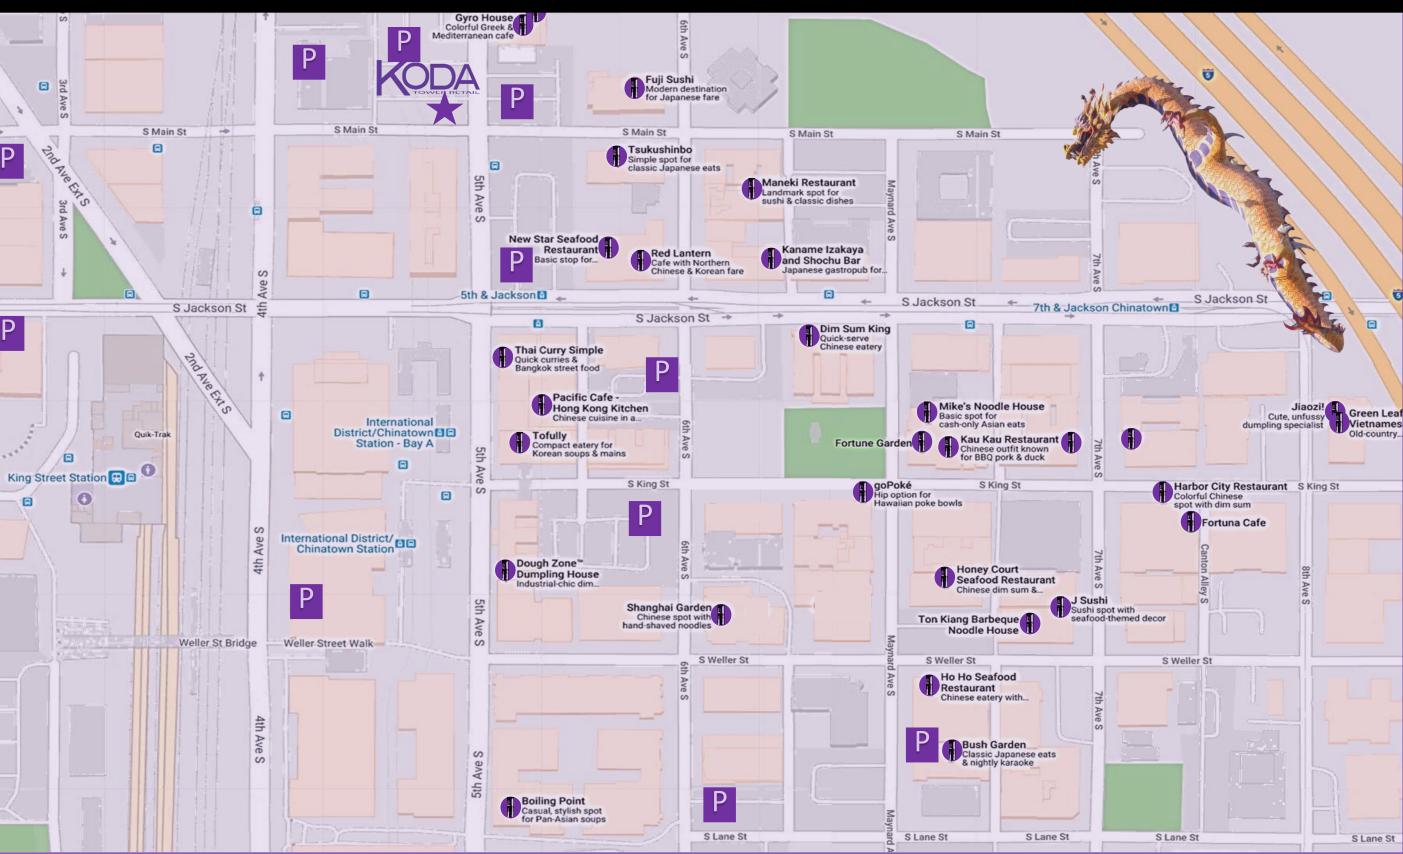

# Neighborhood Restaurants & Parking

# International District | Pioneer Square | Stadium District

KODA is located at the gateway to the International District and at the intersection of the Central Business District, Pioneer Square, First Hill and the Elliott Bay waterfront, placing it within easy walking distance of over 100,000 jobs, a vast array of residential services, several distinct neighborhoods and the city's most compelling dining, shopping and nightlife. It is perfectly situated to take full advantage of Seattle's two-billion-dollar waterfront restoration, and is a short walk from the region's professional sports venues. KODA is immediately adjacent to King Street Station and the new International District to Capitol Hill Street Car at 5th & Jackson.