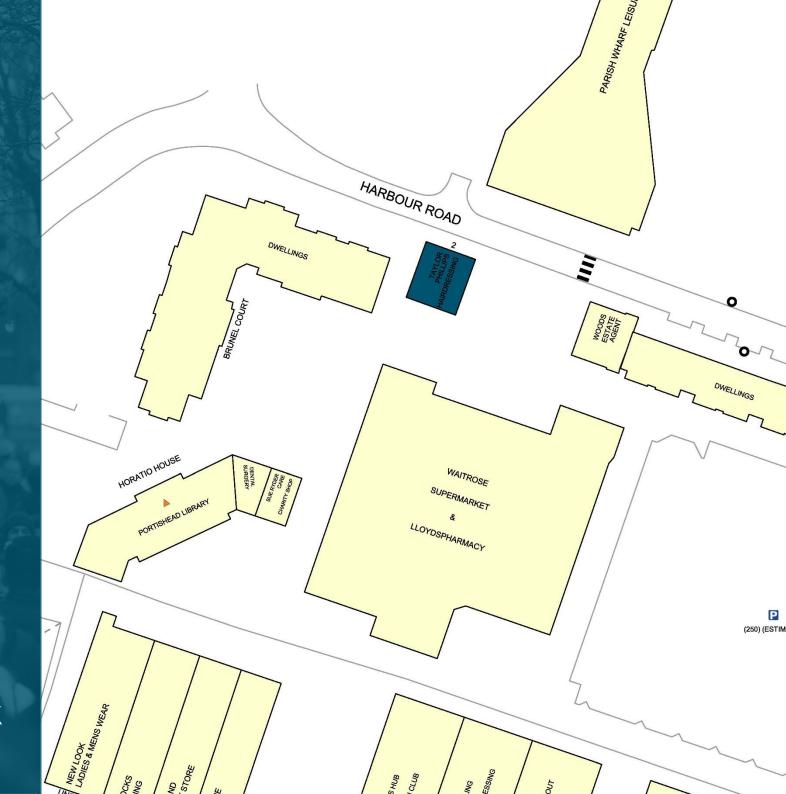

### **RETAIL UNIT TO LET**

1 The Piazza, Harbour Road

**Portishead** 

**BS20 7EL** 

0117 252 0532 www.arcretail.co.uk

16 Whiteladies Road, Clifton, Bristol, BS8 2LG

Location

The property is located on Harbour Road, and forms part of a new mixed-use development anchored by **Waitrose** with other occupiers present including **Lidl**, **Travelodge**, **JD Wetherspoon**, **Home Bargains and Majestic Wine**.

The property is opposite Parish Wharf Leisure Centre and close to Portishead Library, and a short distance from the Marina residential development, with restaurant occupiers including **Bottelino's** and **Aqua**.

Portishead High Street and Portishead Retail Park are also located nearby.