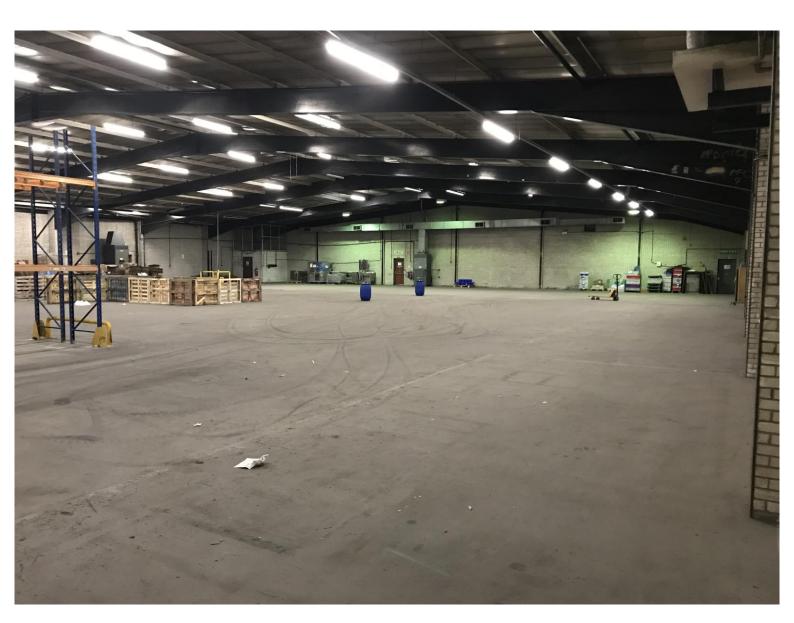

#### Warehouse Facility

From 200 to 1,593.13 Sq M (2,153 - 17,148 Sq Ft)

- Flexible Terms
- Nearby Local Facilities
- Clear Span Space
- Good Access to M4 via junctions 15 and 17

#### DESCRIPTION

The property comprises practical warehouse facilities of steel portal frame construction with brick clad elevations.

Offices can be made available to the front of the property, with staff room, kitchen and W/Cs.

The warehouse element has the benefit of three phase electricity, and availability of an eaves height of 5.5m rising to a pitch of 6.78 m.

Outside, there is potential for a yard area if required.

#### ACCOMMODATION

Flexible warehouse space is available up to 1,593.13 sq m (17,148 sq ft).