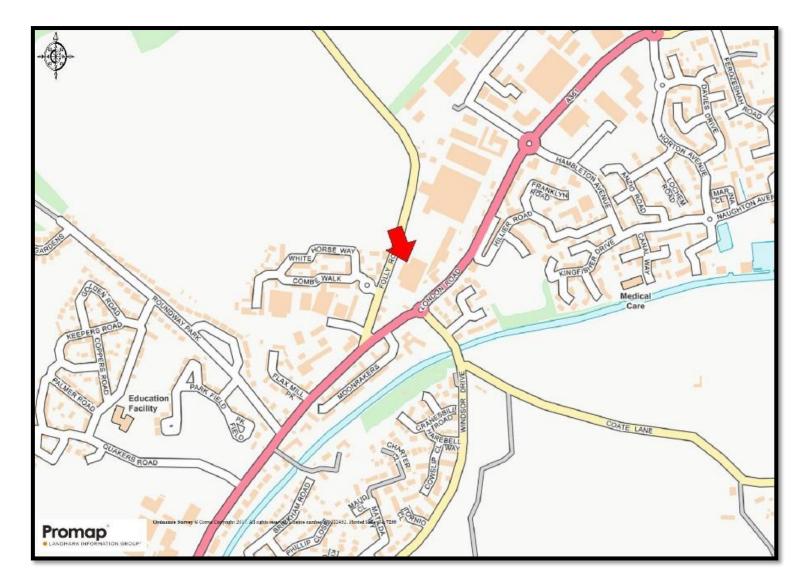

### LOCATION

The property is conveniently situated towards the northern outskirts of Devizes with frontage onto Folly Road just off London Road, the main A361 providing access to Swindon and Chippenham. Junctions 15 and 17 of the M4 can be reached within a 35-40 minutes' drive time, whilst mainline railway stations are at Chippenham and Pewsey, both 10-miles away, providing regular services to London Paddington and the West Country. Nearby occupiers include Jewsons and Grahams. Local facilities include a Travelodge, Subway and convenience store at the next door petrol filling station.