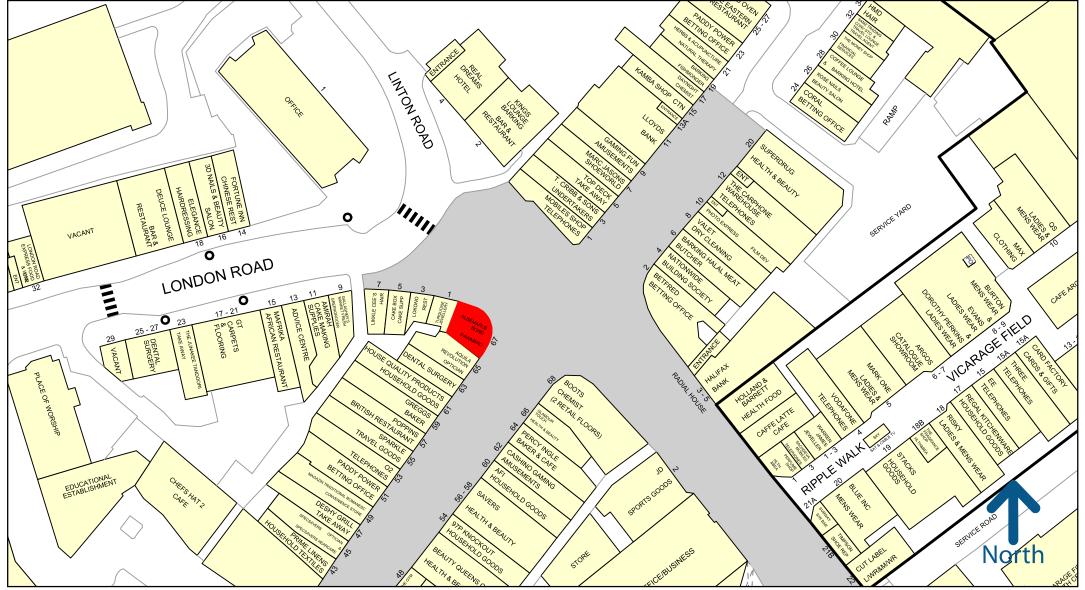

### Location

The subject property occupies a prominent corner position located on the junction of East Street and Station Parade. East Street is a busy pedestrianised shopping destination with a market and many multiple retailers including **Boots**, **McDonalds**, **Iceland**, **Poundland**, **Specsavers**, **Paddy Power**, **Greggs**, **Percy Ingle** and **Savers**.

The property benefits from being in close proximity to Vicarage Field Shopping Centre anchored by **B&M**, **Burton**, **Evans** and **Dorothy Perkins** providing a weekly footfall of 144,000.

Experian Goad Plan Created: 29/10/2019 Created By: Brasier Freeth

Map data

Copyright and confidentiality Experian, 2019.  $\ensuremath{\mathbb{C}}$  Crown copyright and database rights 2019. OS 100019885

50 metres

For more information on our products and services: www.experian.co.uk/goad | goad.sales@uk.experian.com | 0845 601 6011