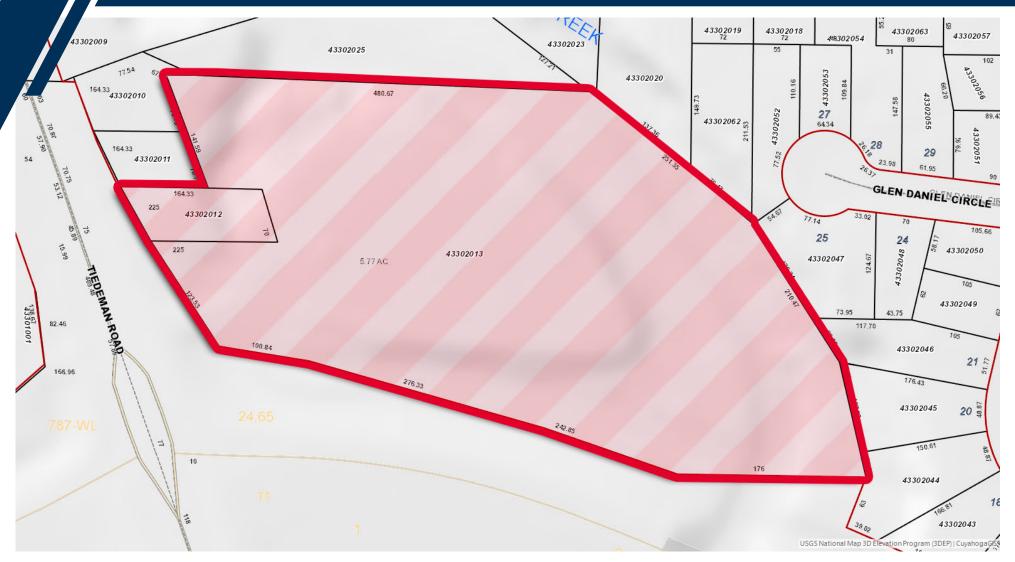

# SALE PRICE

LOT SIZE

\$1,300,000

5.98 acres

### COMMENTS

- Six (6) acres of highway-visible land on I-480
- 650' of frontage on I-480; 200'+ of frontage on Tiedeman Road
- 20,000 VPD on Tiedeman Road; 120,000 VPD on I-480
- Industrial zoning permits a wide variety of commercial uses
- Excellent accessibility to Downtown Cleveland, Cleveland Hopkins International Airport and all major highway systems