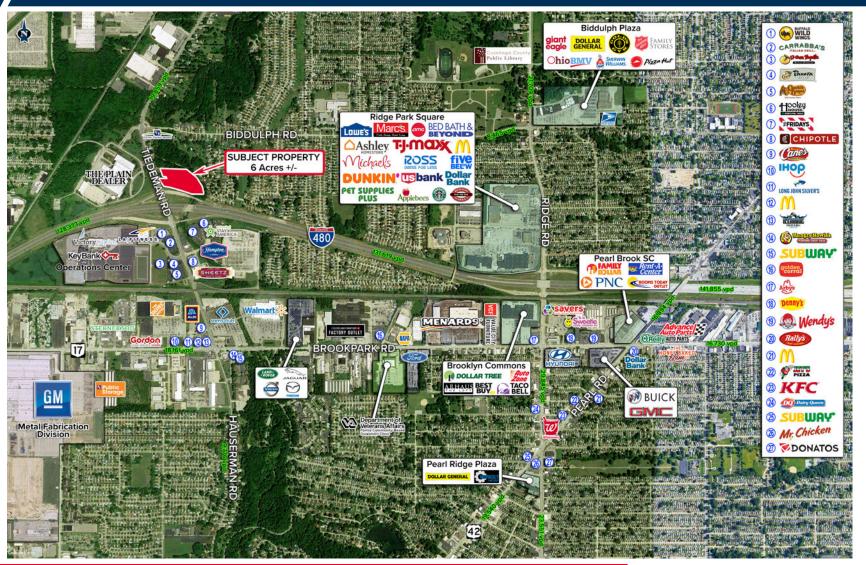

### NEIGHBORING TENANTS

The Plain Dealer Production Center, Key Bank Operations Center, LA Fitness, Walmart, Sam's Club, Home Depot, numerous hotels and restaurants, high concentration of additional retail

### COMMENTS

- Six (6) acres of highway-visible land on I-480
- 650' of frontage on I-480; 200'+ of frontage on Tiedeman Road
- 20,000 VPD on Tiedeman Road; 120,000 VPD on I-480
- Industrial zoning permits a wide variety of commercial uses
- Excellent accessibility to Downtown Cleveland, Cleveland Hopkins International Airport and all major highway systems