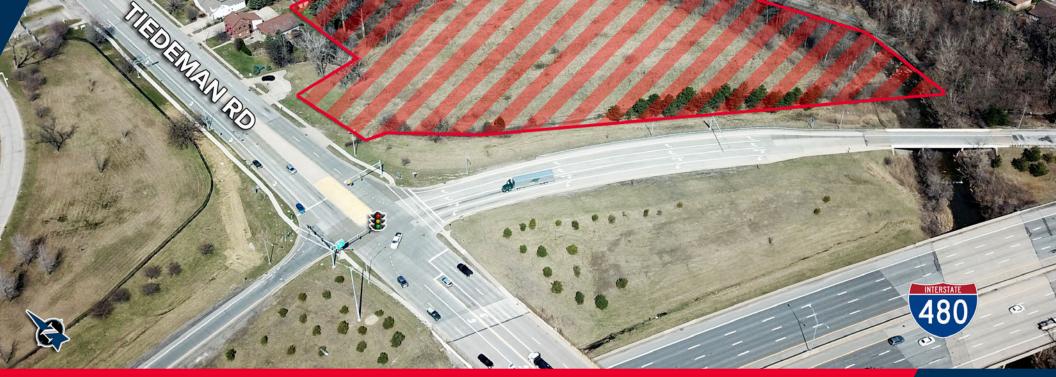

### COMMENTS

- Six (6) acres of highway-visible land on I-480
- 650' of frontage on I-480; 200'+ of frontage on Tiedeman Road
- 20,000 VPD on Tiedeman Road; 120,000 VPD on I-480
- Industrial zoning permits a wide variety of commercial uses
- Excellent accessibility to Downtown Cleveland, Cleveland Hopkins International Airport and all major highway systems

## VIEW TO SOUTH