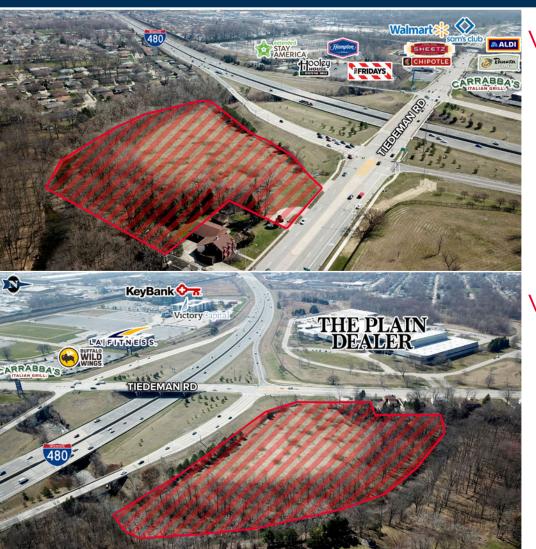

### NEIGHBORING TENANTS

The Plain Dealer Production Center, Key Bank Operations Center, LA Fitness, Walmart, Sam's Club, Home Depot, numerous hotels and restaurants, high concentration of additional retail

### VIEW TO EAST

BRIAN SMITH / Sales Associate / bsmith@crescorealestate.com / +1 216 525 1476 DAVID LEB / Senior Sales Associate / dleb@crescorealestate.com / +1 216 525 1488