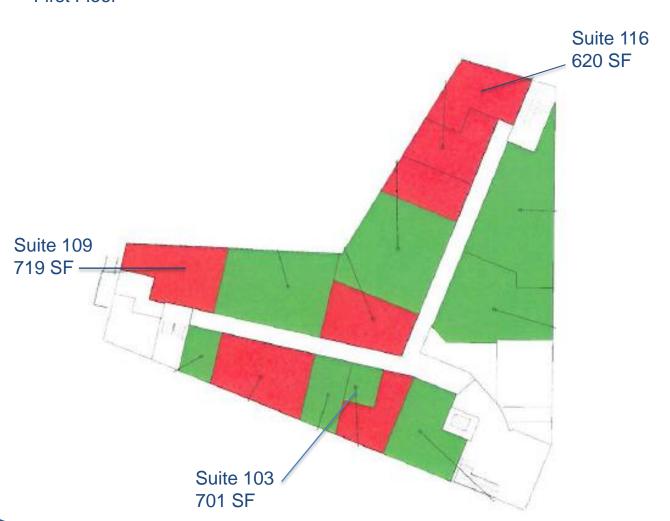

### **AVAILABILITY**

Suite 103 - 701 SF

Suite 109 - 719 SF

Suite 116 - 620 SF

Suite 201 - 4,194 SF

Suite 203 – 1,656 SF

# FOR LEASE

7686 Richmond Highway Alexandria, Virginia 22306

**EXPERIENCE • DILIGENCE • GUIDANCE • EXECUTION** 

First Floor