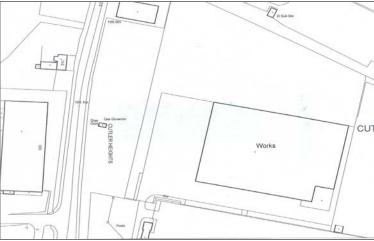

#### LOCATION

The premises are prominently located on the A6177 Sticker Lane close to its junction with Fenby Avenue and Cutler Heights Lane. The surrounding area is predominantly commercial/ industrial in nature with a number of car showrooms that have recently been developed. The premises are 1½ miles from the M606 motorway which provides direct access to the strategic motorway network.

The site sits on approximately 7 acres.