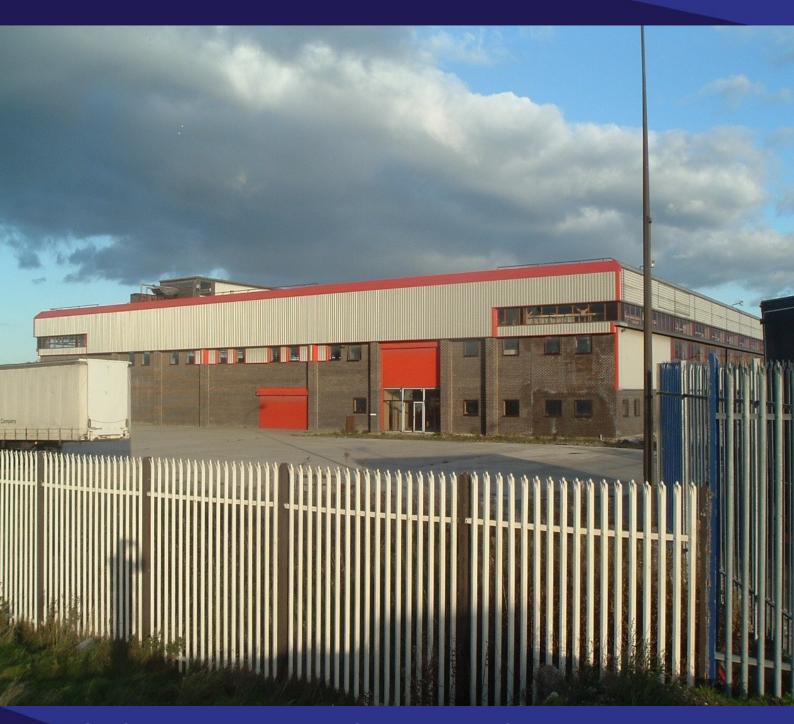

#### DESCRIPTION

The premises comprise of a single storey industrial/warehouse building constructed from a steel portal frame. The elevations are clad in brick with profile metal sheeting and glazing. The unit has a concrete floor and an eaves height of 7m. The rear section of the building benefits from travelling crane gantries.

The building has a number of roller shutter doors providing access to the extensive service yard to the front and side of the premises. The premises have the benefit of an extensive security fence.

Currently the accommodation which is in need of upgrading provides the following floor areas:-