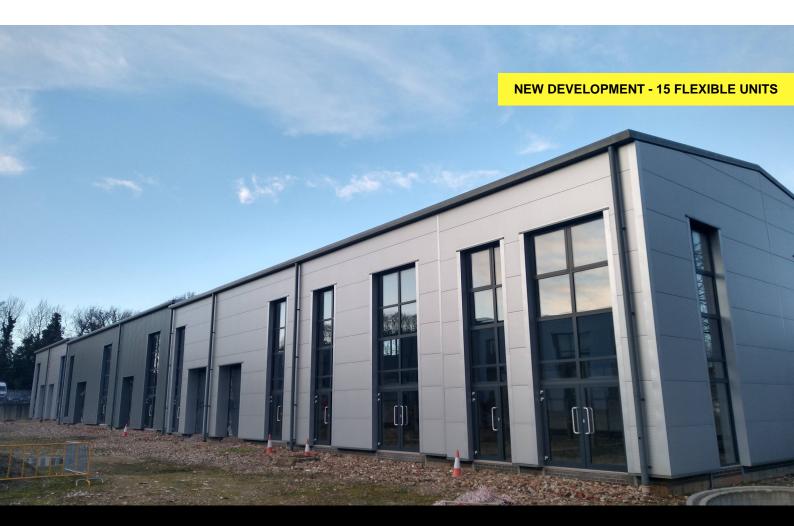

MERIDIAN BUSINESS PARK, FISHPONDS ROAD, WOKINGHAM - 15 NEW BUSINESS UNITS

#### Description

The development is to comprise 15 new steel framed units with high quality profile cladding within a self-contained site. Units 1, 2, 14 & 15 will likely have fully fitted offices at first floor. The ground floor of these units is flexible and can be used either as trade counter / offices or R & D production space. Units 3 to 13 offer full height warehouse accommodation with part mezzanine floors.