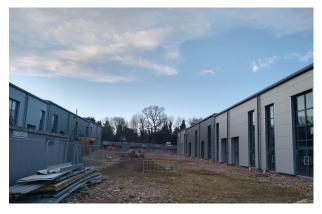

#### Description

The development is to comprise 15 new steel framed units with high quality profile cladding within a self-contained site. Units 1, 2, 14 & 15 will likely have fully fitted offices at first floor. The ground floor of these units is flexible and can be used either as trade counter / offices or R & D production space. Units 3 to 13 offer full height warehouse accommodation with part mezzanine floors.