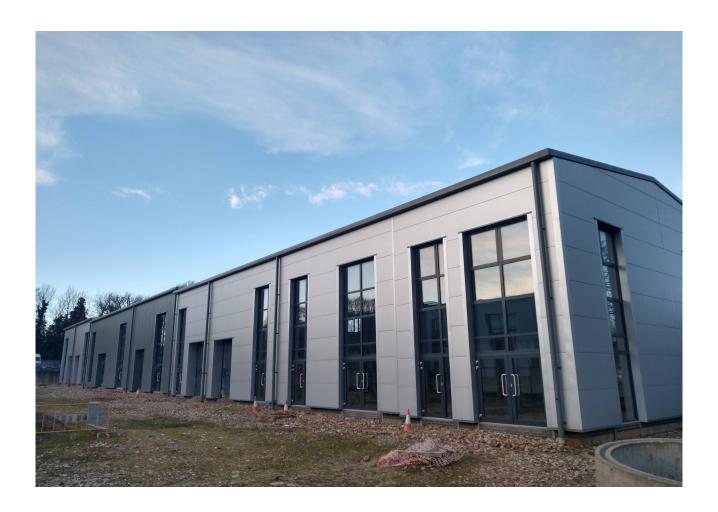

MERIDIAN BUSINESS PARK, FISHPONDS ROAD, WOKINGHAM - 15 NEW BUSINESS UNITS

#### Description

The development is to comprise 15 new steel framed units with high quality profile cladding within a self-contained site. Units 1, 2, 14 & 15 will likely have fully fitted offices at first floor. The ground floor of these units is flexible and can be used either as trade counter / offices or R & D production space. Units 3 to 13 offer full height warehouse accommodation with part mezzanine floors.