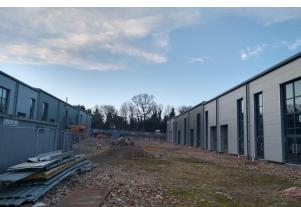

#### Description

The development is to comprise 15 new steel framed units with high quality profile cladding within a self-contained site. Units 1, 2, 14 & 15 will likely have fully fitted offices at first floor. The ground floor of these units is flexible and can be used either as trade counter / offices or R & D production space. Units 3 to 13 offer full height warehouse accommodation with part mezzanine floors.