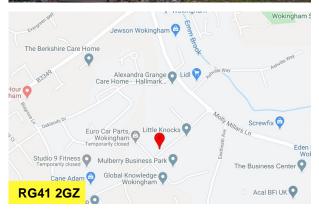

#### Location

Located in the heart of the established Molly Millars commercial and trade area of Wokingham. Close to the popular Millars Filler café amenity. Walking distance to Wokingham station (providing links to Reading and London Waterloo) or Town Centre. Access onto the A329(M) and junction 10 of the M4.