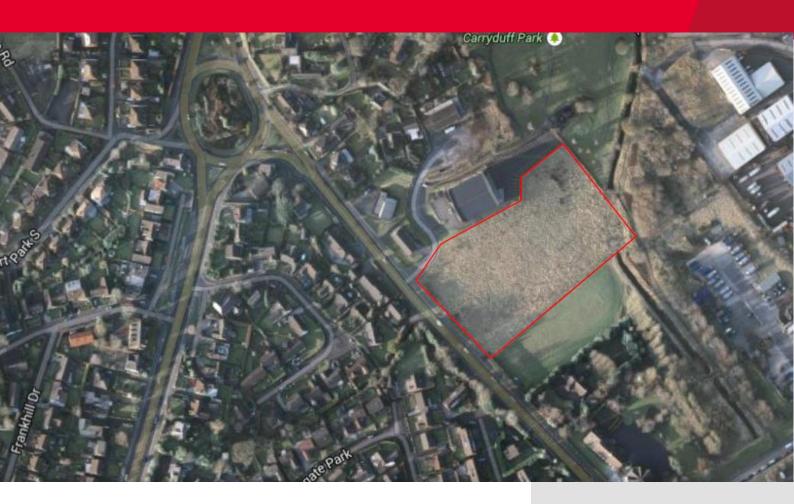

### Location

The site occupies a prominent location on the busy Saintfield Road in Carryduff, a prosperous suburb to the south of Belfast.

Current retail facilities are poor and there are significant outstanding retail requirements.

### Planning Permission

The scheme has outline planning permission for a 14,951 sq ft supermarket with 139 car parking spaces. The permission was granted on the 7/11/2011.

The site comprises approximately 2.8 acres.