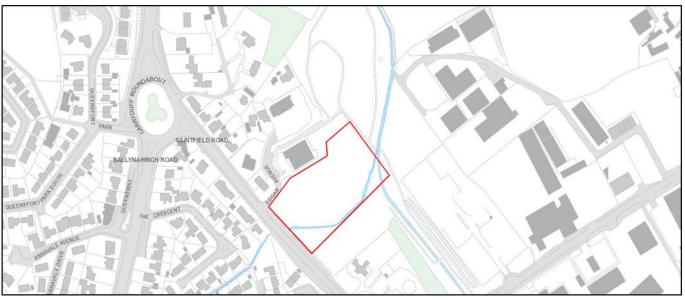

### Location

The site occupies a prominent location on the busy Saintfield Road in Carryduff, a prosperous suburb to the south of Belfast.

Current retail facilities are poor and there are significant outstanding retail requirements.

### Planning Permission

The scheme has outline planning permission for a 14,951 sq ft supermarket with 139 car parking spaces. The permission was granted on the 7/11/2011.

The site comprises approximately 2.8 acres.