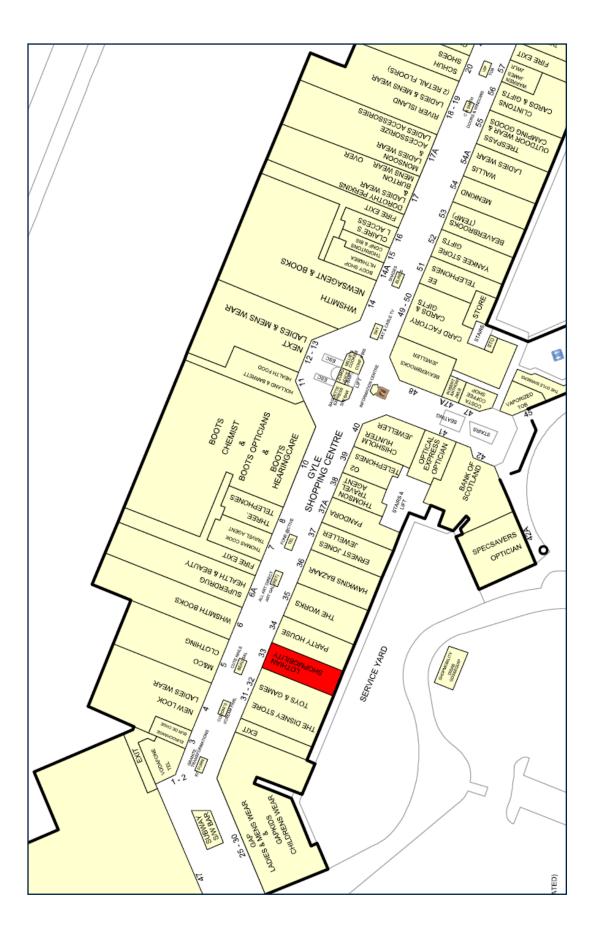

# Location

The Gyle Shopping Centre is located on the west side of Edinburgh, just off the city bypass and in close proximity to the M8 and M9 motorways. The centre provides over 350,000 sq ft of retail accommodation and is anchored by Marks & Spencer and Morrisons, with other major tenants including Next, River Island, New Look and The Disney Store.

The subject unit is located in a 100% prime position with nearby occupiers including The Disney Store, WH Smith, Thomas Cook, 3 Store, Superdrug and Boots.