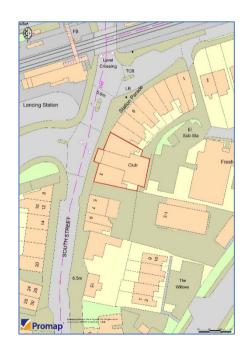

#### LOCATION

The premises are very prominently located on the east side of South Street within Station Parade, opposite Lancing mainline railway station and the Asda supermarket.

#### **ACCOMMODATION (GIA)**

The premises comprise of 3 retail units which are currently being refurbished and arranged over ground floor only. The units are open plan.

The individual units are available on an individual basis, alternatively all 3 units could be combined to create a larger single unit measuring approximately 218 m or 2,347 ft.