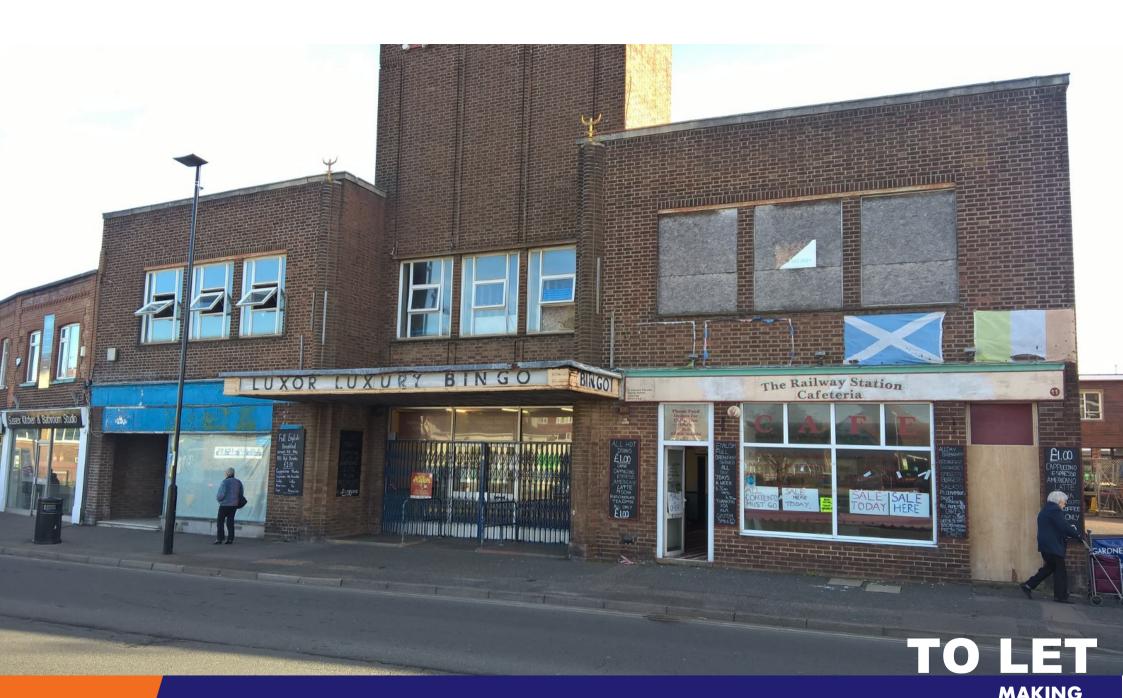

#### LOCATION

The premises are very prominently located on the east side of South Street within Station Parade, opposite Lancing mainline railway station and the Asda supermarket.

#### **ACCOMMODATION (GIA)**

The premises comprise of 3 retail units which are currently being refurbished and arranged over ground floor only. The units are open plan.

The individual units are available on an individual basis, alternatively all 3 units could be combined to create a larger single unit measuring approximately 218 m or 2,347 ft.