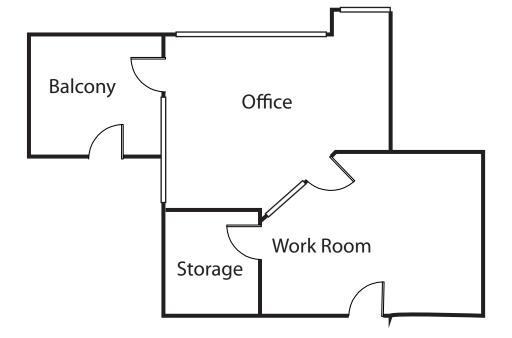

## 26451 CROWN VALLEY PARKWAY SUITE 220 - 705 SQ. FT.

Exclusively listed by:

Matt Fryer Senior Vice President License ID# 01333079 949.790.3122 mfryer@leeirvine.com

## **26451 AVAILABILITY**

| Suite | Sq. Ft. | Lease Rate/SF | Description                                                                                     |
|-------|---------|---------------|-------------------------------------------------------------------------------------------------|
| 220   | 705     | \$2.25 FSG    | CALL TO SHOW — Large executive office, open area, reception, storage room, balcony, view suite. |