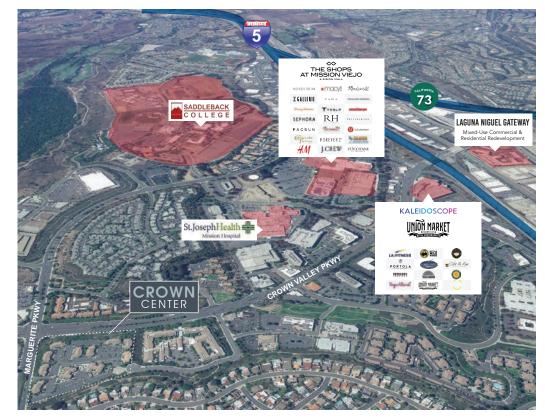

## **PROPERTY FEATURES**

- 2-story, high image office buildings
- Proactive and responsive ownership
- · Located in the heart of Mission Viejo
- Excellent 5 Freeway access
- 4:1 parking ratio
- Close proximity to retail amenities