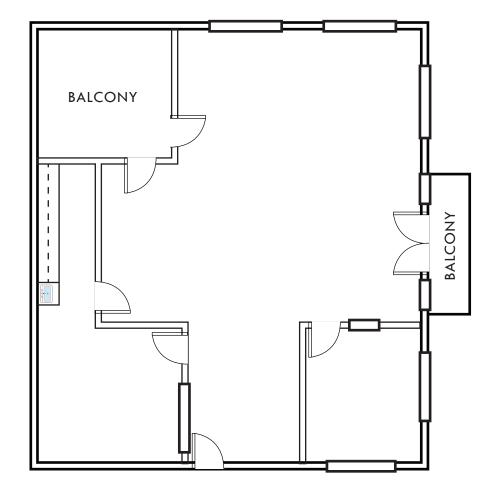

# CROWN CENTER OFFICE PARK

26431 Crown Valley Parkway • Mission Viejo, California

26431 CROWN VALLEY PARKWAY SUITE 250 - 1,512 SQ. FT.

Exclusively listed by:

Matt Fryer
Senior Vice President License ID# 01333079 949.790.3122 mfryer@leeirvine.com

### **26431 AVAILABILITY**

| Suite | Sq. Ft. | Lease Rate/SF | Description                                                                                                         |
|-------|---------|---------------|---------------------------------------------------------------------------------------------------------------------|
| 250   | 1,512   | \$2.25 FSG    | CALL TO SHOW — 2 Large Offices, Reception Area, Kitchen, Open Layout with Extensive Window Line & Private Balconies |