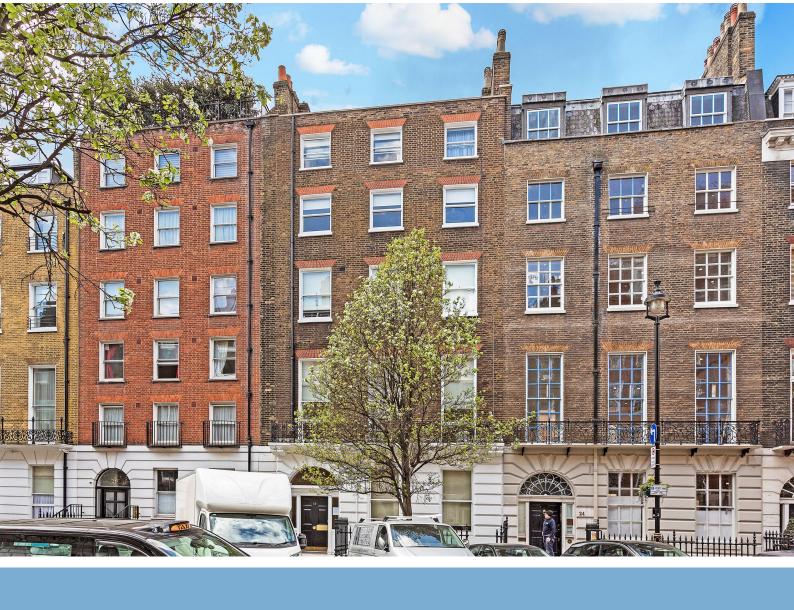

# 25 Devonshire Place Marylebone London, W1

D1 Medical 1,480 sq ft / 137.4 sq m

This lower ground unit is currently under refurbishment and will provide three large consulting rooms in this grade II listed building. Located in the Harley Street Medical Area (HSMA) the waiting room and WCs are also due to undergo a refurbishment.