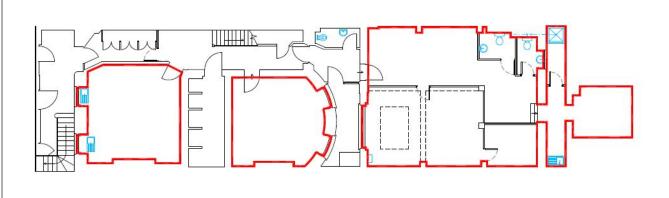

# 25 Devonshire Place Marylebone London, W1

D1 Medical 1,480 sq ft / 137.4 sq m

This lower ground unit is currently under refurbishment and will provide three large consulting rooms in this grade II listed building. Located in the Harley Street Medical Area (HSMA) the waiting room and WCs are also due to undergo a refurbishment.

### **AMENITIES**

- 24-hour access
- Shared waiting room (G) Audio entry phone
- Shared WCs
- Three consulting rooms
- · Period features
- Audio entry phone system
- Grade II listed
- · Cat 5e cabling