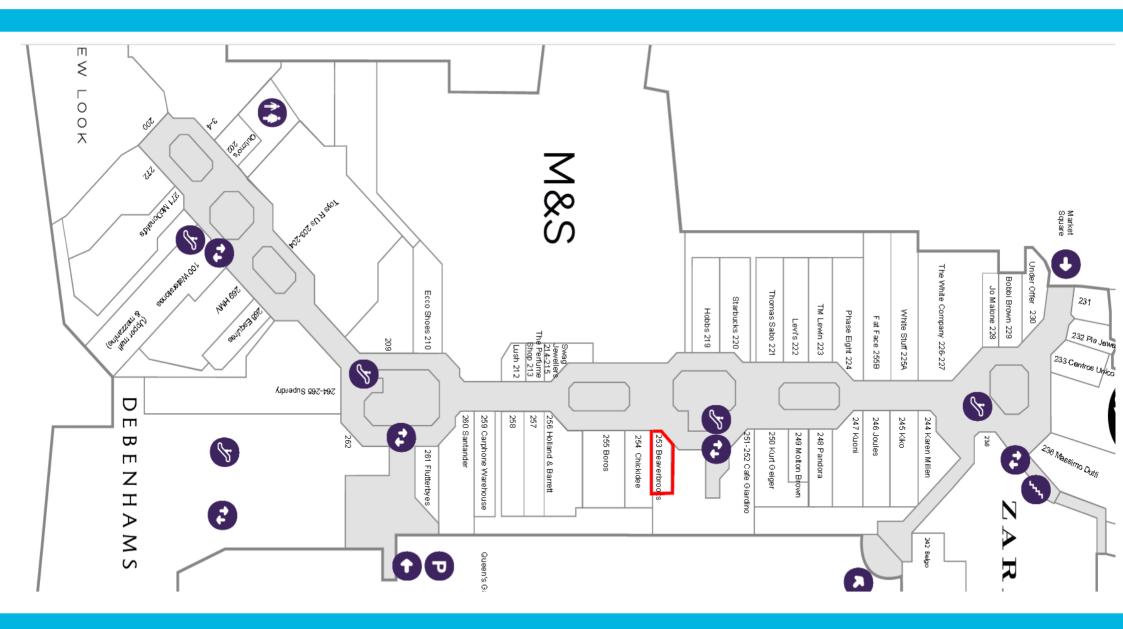

Unit 253 is situated on the Upper Mall in close proximity to Hobbs, Starbucks, Thomas Sabo, Kurt Geiger and The Perfume Shop.