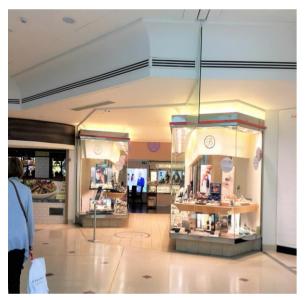

Unit 253 is situated on the Upper Mall in close proximity to Hobbs, Starbucks, Thomas Sabo, Kurt Geiger and The Perfume Shop.

#### **ACCOMODATION**

The unit provides the following approximate dimensions and net internal floor area:-

| Internal Width   | 6.01 m     | 19 ft 9"  |
|------------------|------------|-----------|
| Depth            | 15.84 m    | 52 ft     |
| Ground Floor NIA | 88.62 sq m | 954 sq ft |