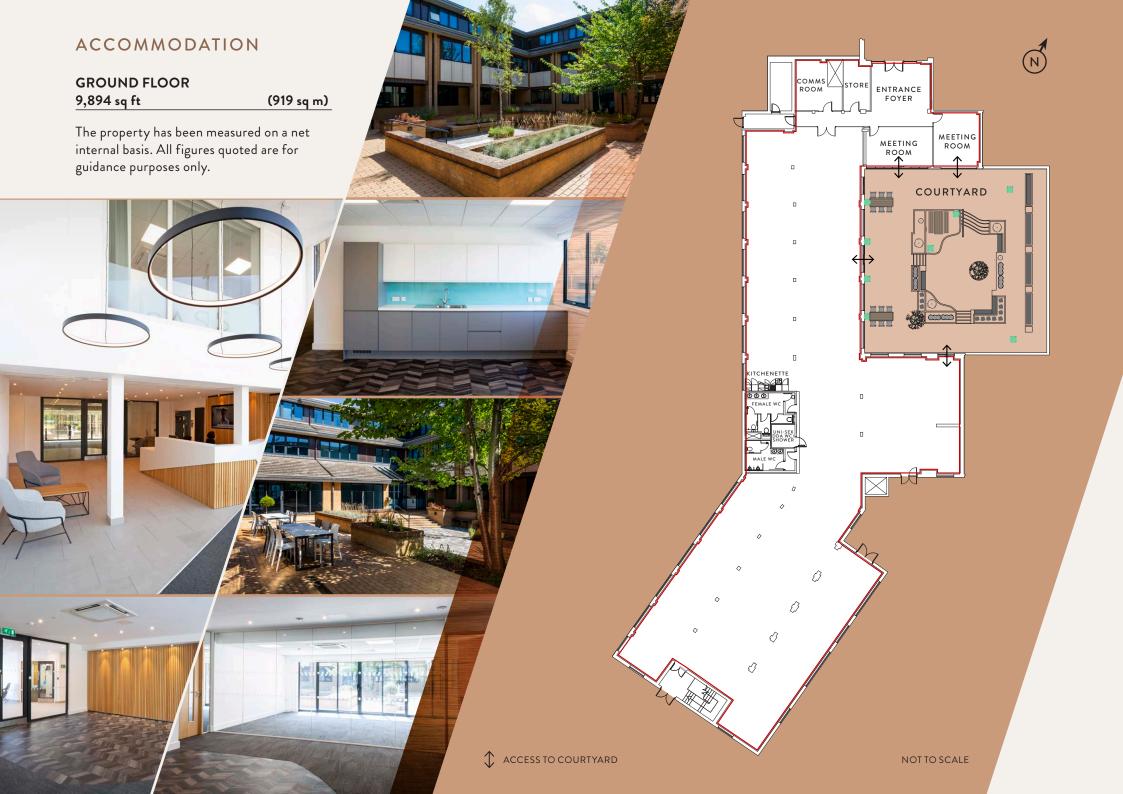

#### LOCATION

Vision Park is within easy reach of Cambridge city centre and sits within the established northern cluster of science parks.

The historical village of Histon contains a number of pubs, a post office, convenience store, a nursery, infant and junior schools. Histon is a sustainable community that revels in its village feel with Impington Village College and hotel facilities nearby.



CONNECTIVITY

#### By Guided Bus

Vision Park lies alongside the
Cambridgeshire Guided Busway which
offers fast and frequent buses from
Histon to Cambridge city centre
(15 minutes) and Cambridge North
railway station (6 minutes).

Please see www.thebusway.info for further information.

#### By Train

London Kings Cross is (47 minutes) from Cambridge central station and (53 minutes) from Cambri