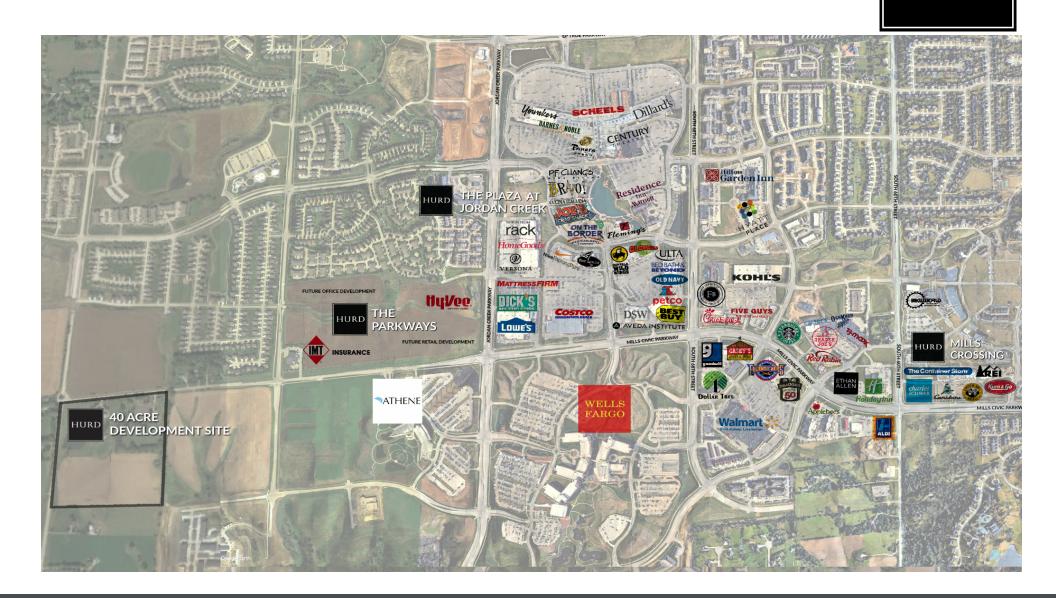

#### **LOCATION OVERVIEW**

Located at the southeast corner of Mills Civic Parkway & 88th Street in West Des Moines, Iowa

Less than one mile west of the Jordan Creek Town Center super regional mall

Wells Fargo Home Mortgage headquarters is located one mile east and employs 10,000 people

#### **NEIGHBORING DEVELOPMENTS**

- Jordan Creek Town Center -- super regional mall (1,360,000 SF GLA)
- Wells Fargo Home Mortgage Corporate Campus (1,000,000 SF)
- Athene US Operations Headquarters (360,000 SF)
- Plaza at Jordan Creek (328,000 SF)
- Mills Crossing Shopping Center (125,000 SF)
- Galleria at Jordan Creek (700,000 SF)
- Fareway Grocery Store
- IMT Insurance Headquarters
- WesleyLife Edgewater Retirement Community
- Woodland Hills residential development 347 acre master planned community