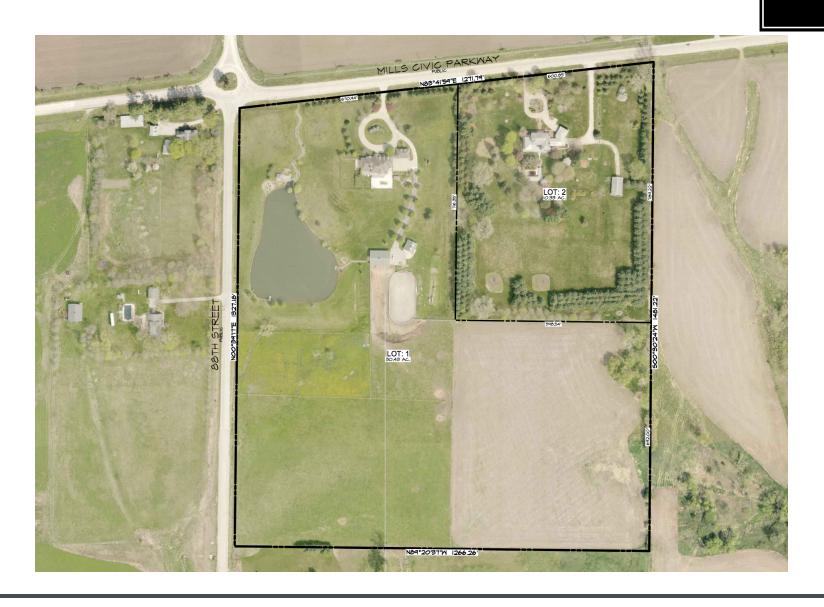

#### **PROPERTY SUMMARY**

**Address:** 8550 & 8670 Mills Civic Parkway

West Des Moines, IA 50266

**Development Size:** 40.0 Acres

**Availability** Build-to-Suit

**Lease Rate:** Negotiable

Market: Des Moines, Iowa

**Potential Use:** Retail, Office, Medical, Multi-Family

Cross Streets: Mills Civic Parkway & 88th Street

#### **PROPERTY OVERVIEW**

40 acre development site perfect for retail, medical, office and/or multi-family use

All utilities are available at the site