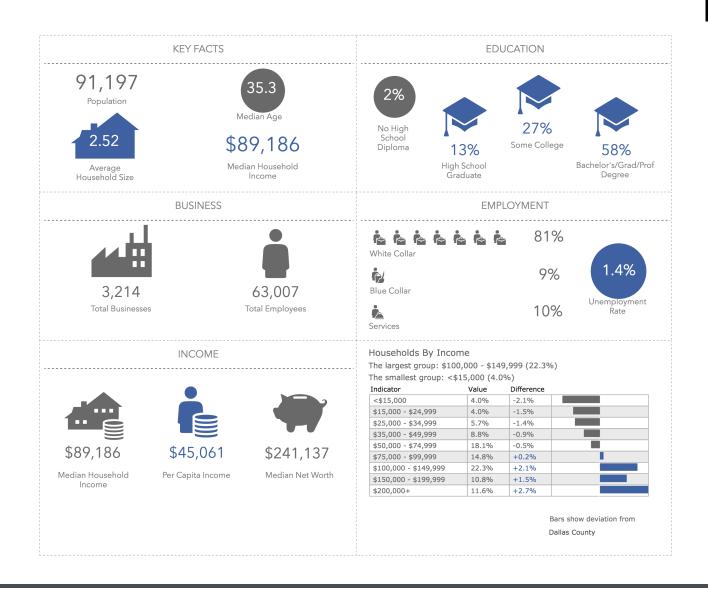

e east and employs 10,000 people

15 minutes from downtown Des Moines and the Des Moines International Airport

#### **NEIGHBORING DEVELOPMENTS**

- Jordan Creek Town Center -- super regional mall (1,360,000 SF GLA)
- Wells Fargo Home Mortgage Corporate Campus (1,000,000 SF)
- Athene US Operations Headquarters (360,000 SF)
- Plaza at Jordan Creek (328,000 SF)
- Mills Crossing Shopping Center (125,000 SF)
- Galleria at Jordan Creek (700,000 SF)
- Fareway Grocery Store
- IMT Insurance Headquarters
- WesleyLife Edgewater Retirement Community
- Woodland Hills residential development 347 acre master planned community



# **HURD REAL ESTATE SERVICES, LLC** | 2000 Fuller Road., West Des Moines, IA 50265





## **HURD REAL ESTATE SERVICES, LLC** | 2000 Fuller Road., West Des Moines, IA 50265









## **HURD REAL ESTATE SERVICES, LLC** | 2000 Fuller Road., West Des Moines, IA 50265