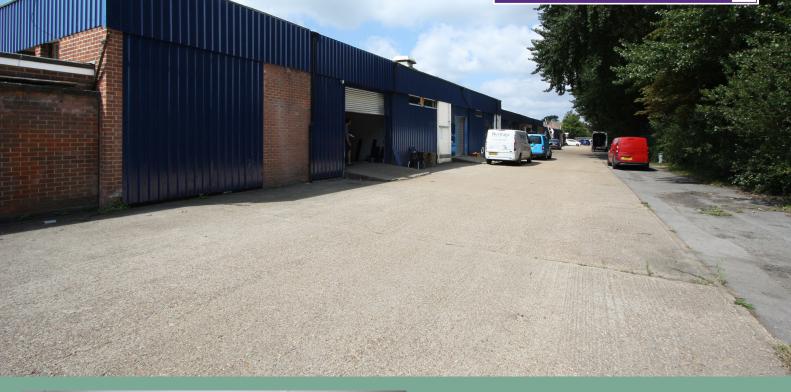

The Skill Centre is situated in an **established industrial location** on Limberline Spur which is accessed from Norway Road via Gunstore Road. It is approximately 1.5 miles from the M27/A27.

#### Accomodation

We understand the units to have the following approximate Gross Internal Area (GIA):

| Unit | Size (sq m) | Size (sq ft) | Rent pcm |
|------|-------------|--------------|----------|
| 1    | 295.60      | 3,182        | £2,125   |
| 2A   | 153.60      | 1,653        | £1,375   |
| 2B   | 148.70      | 1,601        | £1,325   |
| 2C   | 160.50      | 1,728        | £1,450   |
| 3    | 86.60       | 932          | £850     |