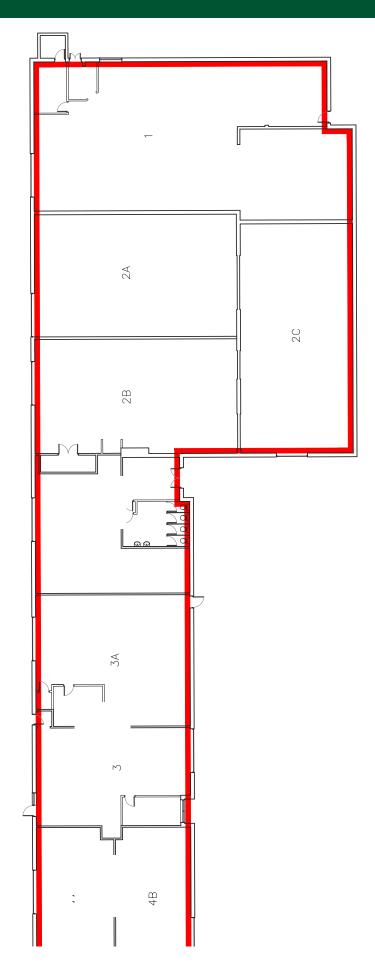

#### Viewings and Further Information

Please contact the sole agents Flude Commercial incorporating Garner Wood:

portsmouthproperties@flude.com 023 9262 9000 www.flude.com

Floor Plans

#### Accomodation

We understand the units to have the following approximate Gross Internal Area (GIA):

| Unit | Size (sq m) | Size (sq ft) | Rent pcm |
|------|-------------|--------------|----------|
| 1    | 295.60      | 3,182        | £2,125   |
| 2A   | 153.60      | 1,653        | £1,375   |
| 2B   | 148.70      | 1,601        | £1,325   |
| 2C   | 160.50      | 1,728        | £1,450   |
| 3    | 86.60       | 932          | £850     |