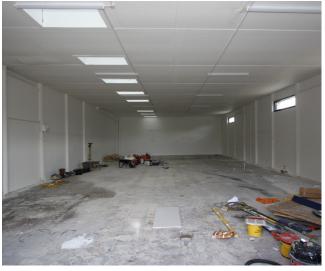

#### Accomodation

We understand the units to have the following approximate Gross Internal Area (GIA):

| Unit | Size (sq m) | Size (sq ft) | Rent pcm |
|------|-------------|--------------|----------|
| 1    | 295.60      | 3,182        | £2,125   |
| 2A   | 153.60      | 1,653        | £1,375   |
| 2B   | 148.70      | 1,601        | £1,325   |
| 2C   | 160.50      | 1,728        | £1,450   |
| 3    | 86.60       | 932          | £850     |