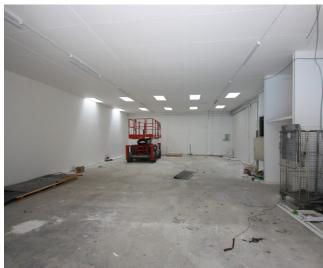

## TO LET

■ Industrial/Warehouse Units
Units from 932 sq ft

### Key Features

- Situated in established industrial location
- Located 1.5 miles from M27/A27
- Available on new leases
- Unit 1 3,182 sq ft
- Unit 2A 1,653 sq ft
- Unit 2B 1,601 sq ft
- Unit 2C 1,728 sq ft
- Unit 3 932 sq ft
- Newly refurbished

#### Accomodation

We understand the units to have the following approximate Gross Internal Area (GIA):

| Unit | Size (sq m) | Size (sq ft) | Rent pcm |
|------|-------------|--------------|----------|
| 1    | 295.60      | 3,182        | £2,125   |
| 2A   | 153.60      | 1,653        | £1,375   |
| 2B   | 148.70      | 1,601        | £1,325   |
| 2C   | 160.50      | 1,728        | £1,450   |
| 3    | 86.60       | 932          | £850     |