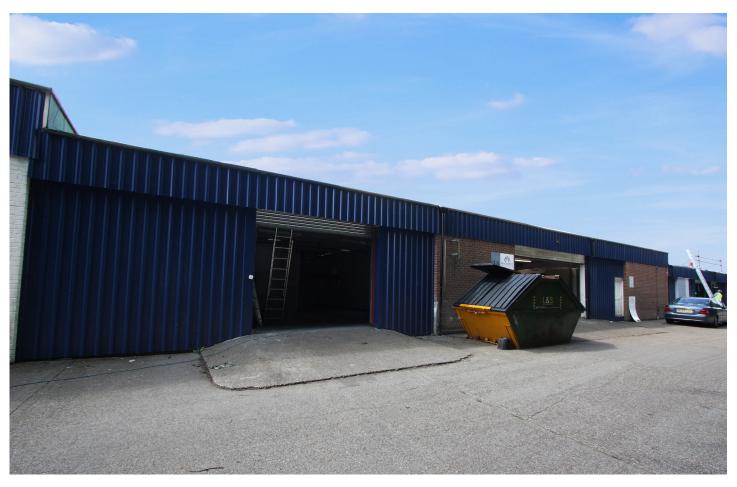

## TO LET

■ Industrial/Warehouse Units
Units from 932 sq ft

The Skill Centre is situated in an **established industrial location** on Limberline Spur which is accessed from Norway Road via Gunstore Road. It is approximately 1.5 miles from the M27/A27.