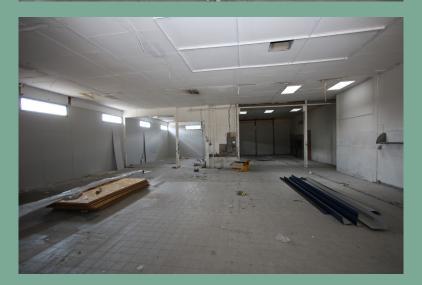

#### Accomodation

We understand the units to have the following approximate Gross Internal Area (GIA):

| Unit | Size (sq m) | Size (sq ft) | Rent pcm |
|------|-------------|--------------|----------|
| 1    | 295.60      | 3,182        | £2,125   |
| 2A   | 153.60      | 1,653        | £1,375   |
| 2B   | 148.70      | 1,601        | £1,325   |
| 2C   | 160.50      | 1,728        | £1,450   |
| 3    | 86.60       | 932          | £850     |