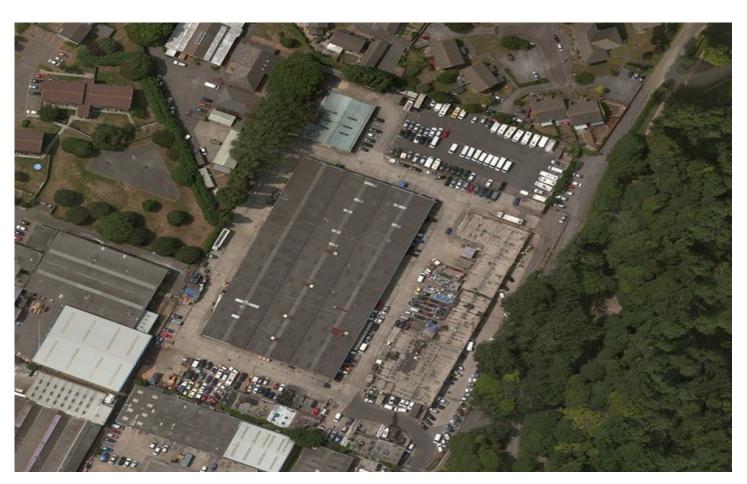

The Skill Centre is situated in an **established industrial location** on Limberline Spur which is accessed from Norway Road via Gunstore Road. It is approximately 1.5 miles from the M27/A27.

#### Accomodation

We understand the units to have the following approximate Gross Internal Area (GIA):

| Unit | Size (sq m) | Size (sq ft) | Rent pcm |
|------|-------------|--------------|----------|
| 1    | 295.60      | 3,182        | £2,125   |
| 2A   | 153.60      | 1,653        | £1,375   |
| 2B   | 148.70      | 1,601        | £1,325   |
| 2C   | 160.50      | 1,728        | £1,450   |
| 3    | 86.60       | 932          | £850     |