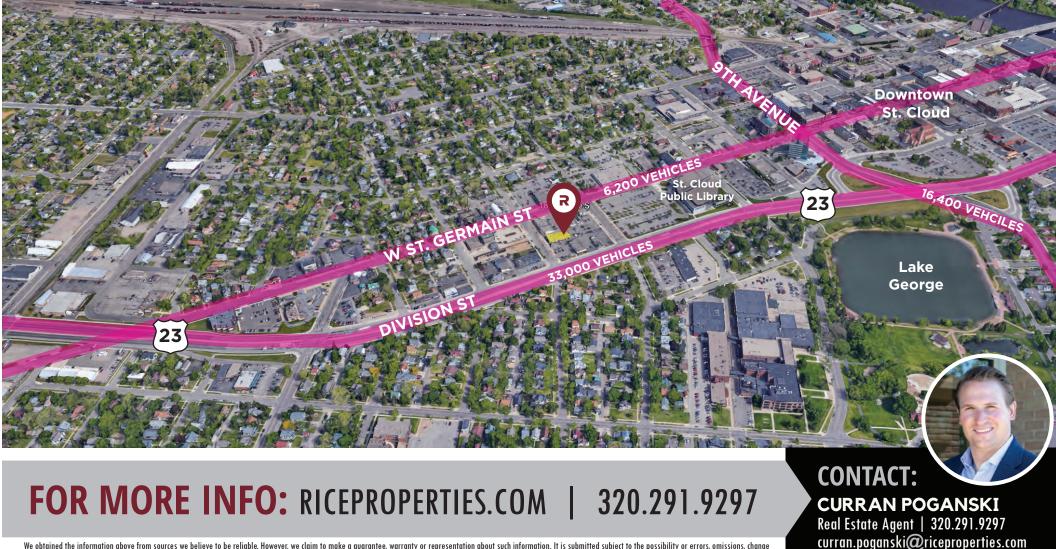

#### **Property Location:**

R

Division Street Retail is located directly off of Division Street, St. Cloud. Property is within walking distance to Downtown St. Cloud. High visibility, heavy traffic counts and strong demographics make this an outstanding location for a business.

FOR MORE INFO: RICEPROPERTIES.COM | 320.291.9297

We obtained the information above from sources we believe to be reliable. However, we claim to make a guarantee, warranty or representation about such information. It is submitted subject to the possibility or errors, omissions, change of price, rental or other conditions, prior sale, lease or financing, or withdrawal without notice. You and your tax and legal advisors should conduct your own investigation of the property and transaction.