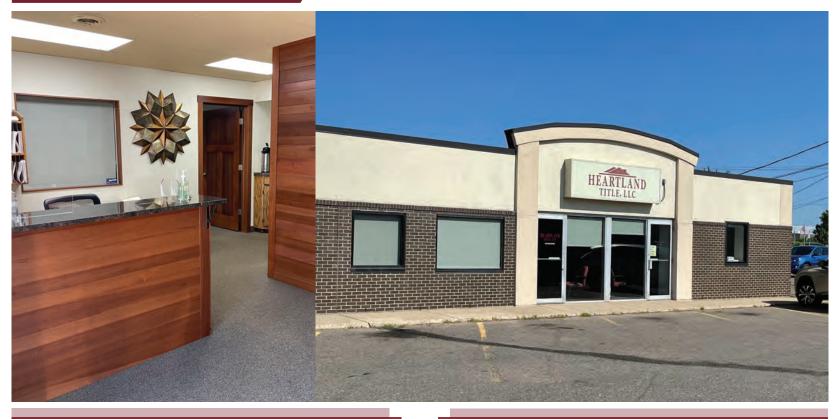

## Property Description:

# Available for lease is one suite totaling 2,200 SF. The space is currently suited for a professional office with multiple conference rooms, individual work areas, and private restrooms. Pylon signage available along Division Street. Other tenants at the property include AllState Insurance, PSSI, WingNut Tattoo and Classic Image Salon.