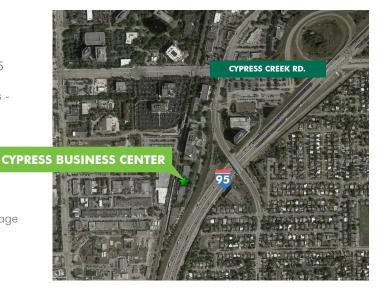

# **CYPRESS BUSINESS CENTER**

5801-5821 N ANDREWS WAY FORT LAUDERDALE, FL 33309

## **PROPERTY HIGHLIGHTS AVAILABLE IMMEDIATELY!**

- + Excellent Location! Less than a .5 Miles from I-95
- + Aggressive rates from \$6.00 PSF Modified Gross -Best deal in town!
- + Responsive hands-on ownership
- + Walking distance to Tri-Rail station
- + Suite  $5803B \pm 1,599$  SF air conditioned, open structure space, warehouse, reception area, storage and restroom