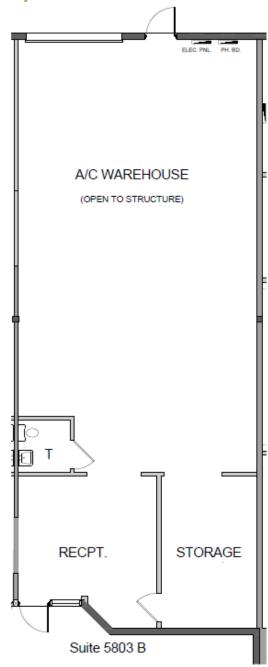

# **SUITE 5803 B | ±1,599 SF**

© 2019 CBRE, Inc. All rights reserved. This information has been obtained from sources believed reliable, but has not been verified for accuracy or completeness. You should conduct a careful, independent investigation of the property and verify all information. Any reliance on this information is solely at your own risk. CBRE and the CBRE logo are service marks of CBRE, Inc. All other marks displayed on this document are the property of their respective owners, and the use of such logos does not imply any affiliation with or endorsement of CBRE.

## **PROPERTY HIGHLIGHTS AVAILABLE IMMEDIATELY!**

- + Excellent Location! Less than a .5 Miles from I-95
- + Aggressive rates from \$6.00 PSF Modified Gross -Best deal in town!
- + Responsive hands-on ownership
- + Walking distance to Tri-Rail station
- + Suite  $5803B \pm 1,599$  SF air conditioned, open structure space, warehouse, reception area, storage and restroom