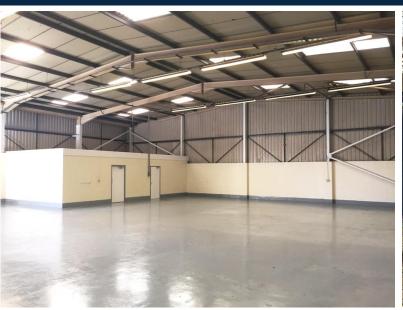

#### **DESCRIPTION**

The unit has recently been fully refurbished and comprises an end terraced industrial warehouse building of steel portal framed construction with brick lower elevations and profile cladding above, beneath a pitched roof. Internally the property provides an open plan warehouse space with some office accommodation and WC facilities. The unit has a full height up and over roller shutter door, fluorescent strip lighting and a 5.5 meter minimum eaves height. Externally the property