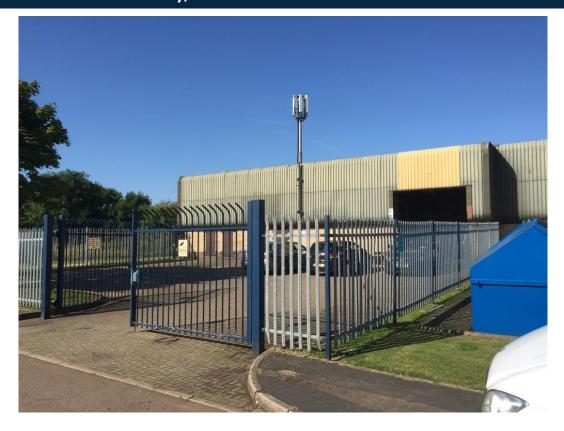

#### **DESCRIPTION**

The unit has recently been fully refurbished and comprises an end terraced industrial warehouse building of steel portal framed construction with brick lower elevations and profile cladding above, beneath a pitched roof. Internally the property provides an open plan warehouse space with some office accommodation and WC facilities. The unit has a full height up and over roller shutter door, fluorescent strip lighting and a 5.5 meter minimum eaves height. Externally the property

benefits from having its own secure parking/loading forecourt surrounded by palisade fencing.