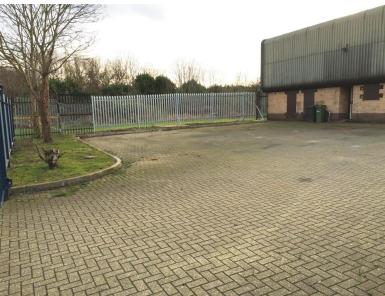

benefits from having its own secure parking/loading forecourt surrounded by palisade fencing.