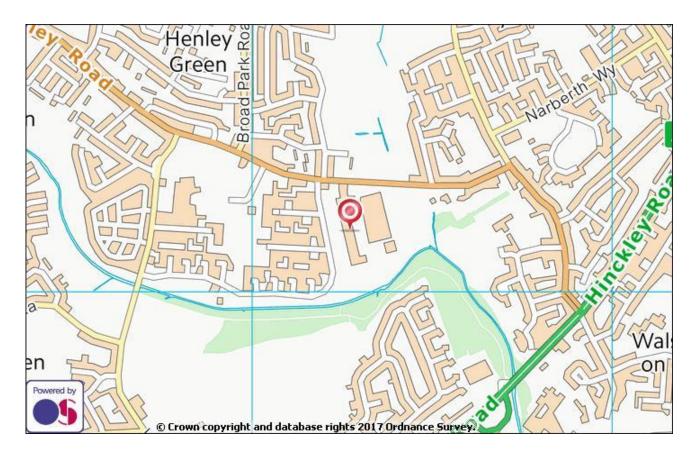

#### LOCATION

The property is located on the Henley Park Industrial Estate in the Henley Green area of Coventry and approximately 3.5 miles of the north east of Coventry City Centre. The estate benefits from excellent access to the M6 / M69 interchange lying approximately 1.5 miles to the south west.