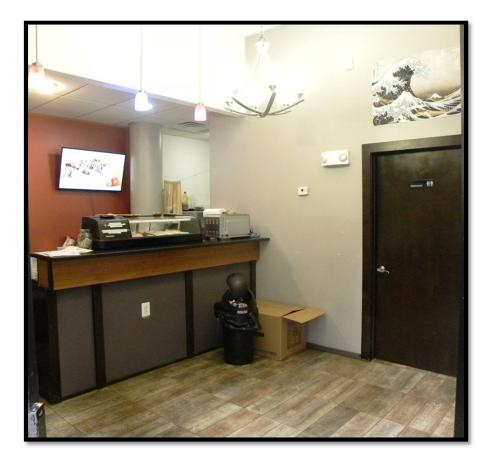

#### **DESCRIPTION:**

Prime Retail Space in the heart of Downtown Boston on the corner of State Street and Merchants Row. Merchants Row consists of half a block which ends into the Southern Entrance of Faneuil Hall. This ideal corner location has excellent street visibility and window lines. This is an ideal location for a restaurant, bank or retail user. The premises provides immediate access to public transportation on State Street is half a block from Faneuil Hall and across the street from Starbucks.

Corner Location: 600 SF

Denenberg Realty Advisors 230 Commercial Street - Boston, MA 02109 617-720-5656 www.DenenbergRealty.com Neil Denenberg - Cell 617-688-6761 - Neil@DenenbergRealty.com

Denenberg Realty Advisors – 617-720-5656 – www.DenenbergRealty.com No warranty or representation, expressed or implied, is made as to the accuracy of the information contained herein, and same is submitted subject to errors, omissions, change in price, rental or other conditions, or withdrawal without notice.