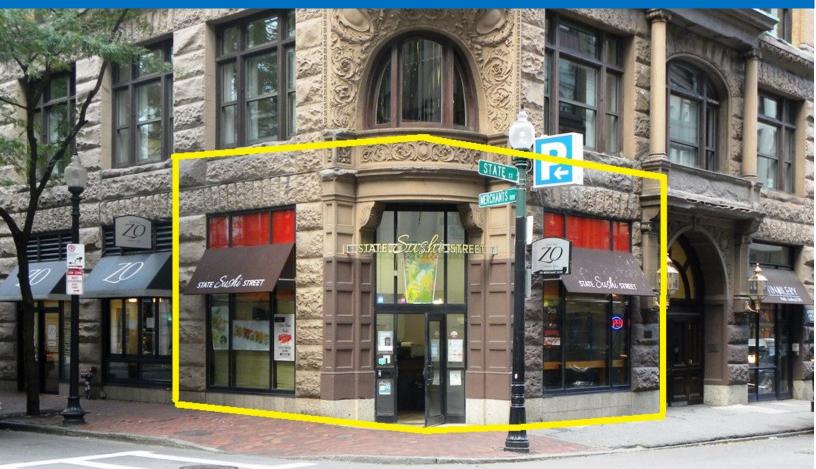

## 92 State Street, Boston, MA 600 SF of Retail Space

~ Prime Retail Corner Location ~

#### **DESCRIPTION:**

Prime Retail Space in the heart of Downtown Boston on the corner of State Street and Merchants Row. Merchants Row consists of half a block which ends into the Southern Entrance of Faneuil Hall. This ideal corner location has excellent street visibility and window lines. This is an ideal location for a restaurant, bank or retail user. The premises provides immediate access to public transportation on State Street is half a block from Faneuil Hall and across the street from Starbucks.

Corner Location: 600 SF

Denenberg Realty Advisors 230 Commercial Street - Boston, MA 02109 617-720-5656 www.DenenbergRealty.com Neil Denenberg - Cell 617-688-6761 - Neil@DenenbergRealty.com

Denenberg Realty Advisors – 617-720-5656 – www.DenenbergRealty.com No warranty or representation, expressed or implied, is made as to the accuracy of the information contained herein, and same is submitted subject to errors, omissions, change in price, rental or other conditions, or withdrawal without notice.