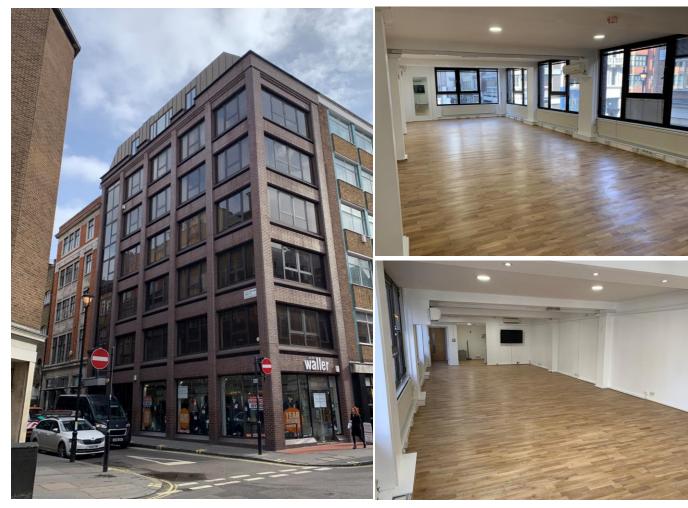

# **LOCATION**

The premises is located on the corner of Great Portland Street and Little Portland Street. The property is situated within walking distance to Oxford Circus Underground Station (Bakerloo, Victoria and Central) and within a short distance of local amenities and restaurants along Market Place and Oxford Street.

#### **DESCRIPTION**

This bright 1<sup>st</sup> floor office can be accessed via both a passenger lift as well as a communal staircase. The office overlooks Great Portland Street and benefits from natural light from 2 sides, a large meeting room, open plan accommodation, carpet, double glazed windows, passenger lift, a tea point and communal WC's.

#### **AMENITIES**

- Passenger lift
- Natural light from two sides
- Entry Phone System
- Carpeted throughout
- Double glazed windows
- Tea point
- Wall mounted radiators
- Perimeter trunking
- Communal WC
- Large meeting room