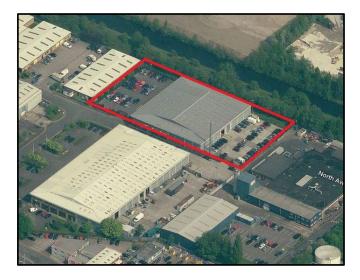

#### Description

The property comprises a modern detached warehouse unit of steel portal frame construction with brick and profile metal clad elevations beneath a pitched profile metal clad roof. The unit is accessed via 2 dock level loading doors and a single drive in loading door, which are located to the rear of the unit. The property has an eaves height of approximately 6.5m and benefits from lighting in the warehouse of new LED lights. The warehouse is currently fully racked, and this racking can be made available to the new occupier.

To the front of the unit is two storey office accommodation which has been refurbished to a high specification, the offices are mainly open plan in layout and incorporate suspended ceiling with recessed lighting, carpeting, WC's, kitchen facility, reception area and lift access to the first floor. Externally there is a secure car park to the front of the unit which is fully fenced and gated and a separate self-contained yard to the rear of the unit which again is fully fenced and gated.

#### The site is approximately 1.07 acres (0.433 ha)