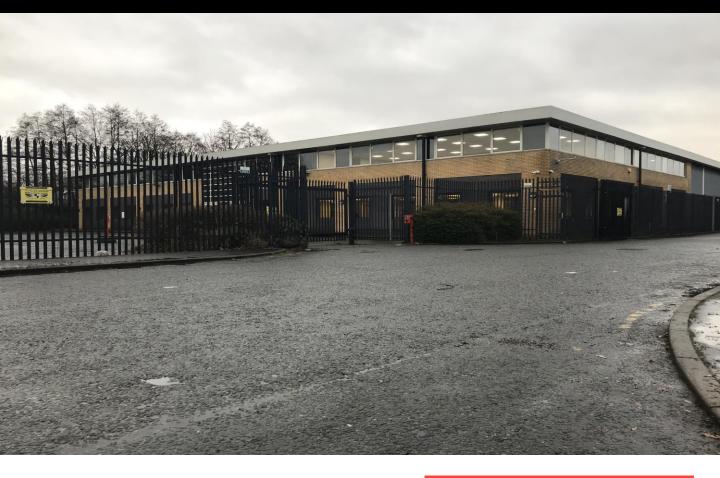

#### Description

The property comprises a modern detached warehouse unit of steel portal frame construction with brick and profile metal clad elevations beneath a pitched profile metal clad roof. The unit is accessed via 2 dock level loading doors and a single drive in loading door, which are located to the rear of the unit. The property has an eaves height of approximately 6.5m and benefits from lighting in the warehouse of new LED lights. The warehouse is currently fully racked, and this racking can be made available to the new occupier.

To the front of the unit is two storey office accommodation which has been refurbished to a high specification, the offices are mainly open plan in layout and incorporate suspended ceiling with recessed lighting, carpeting, WC's, kitchen facility, reception area and lift access to the first floor. Externally there is a secure car park to the front of the unit which is fully fenced and gated and a separate self-contained yard to the rear of the unit which again is fully fenced and gated.