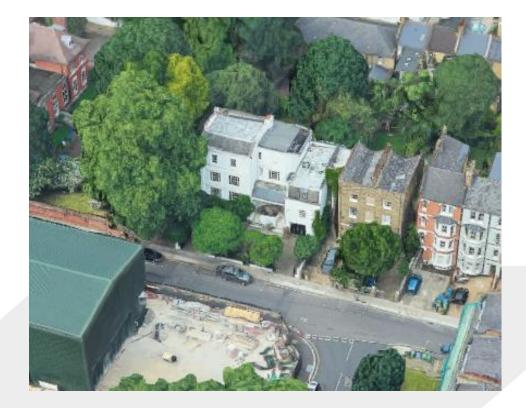

#### Location

**Nearest Town** 

Kennington

Kennington Park Place is located on a quiet residential street close to the junction with Doddington Place and directly opposite Kennington Park.

Kennington Park underground is a short distance from the property to include Oval underground station approximately 5 minutes walk. All local amenities can be found along Kennington Park Road with a host of restaurants and café bars along Kennington Road.

The unit is arranged over the ground and first floors connected via a spiral staircase and offering predominantly open plan office accommodation.

Both floors offer excellent natural light with a separate meeting room located on the first floor. Further benefits include direct access to a large communal garden and boardroom facilities (subject to prior arrangement).