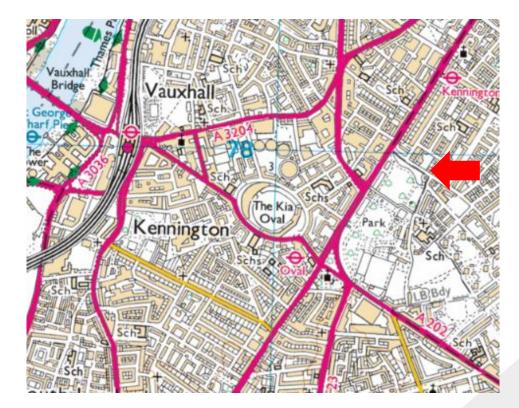

#### Location

**Nearest Town** 

Kennington

Kennington Park Place is located on a quiet residential street close to the junction with Doddington Place and directly opposite Kennington Park.

Kennington Park underground is a short distance from the property to include Oval underground station approximately 5 minutes walk. All local amenities can be found along Kennington Park Road with a host of restaurants and café bars along Kennington Road.