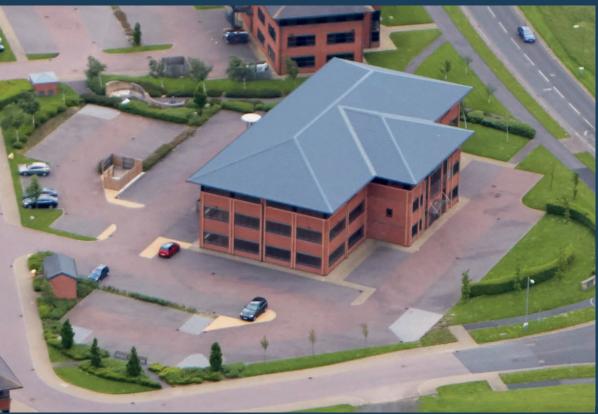

# **Silverton House**

Northumberland Business Park NE23 7RY

Quality Detached Office For Sale/To Let - 25,500 sq ft (2,369 sq m) 116 Car Parking Spaces

Silverton House is a detached building at the gateway to the park and is designed to meet the needs of the modern occupier providing a practical and attractive working environment with the benefit of designated on site car parking. The office is available either to lease on terms to be agreed or alternatively on a freehold sale.