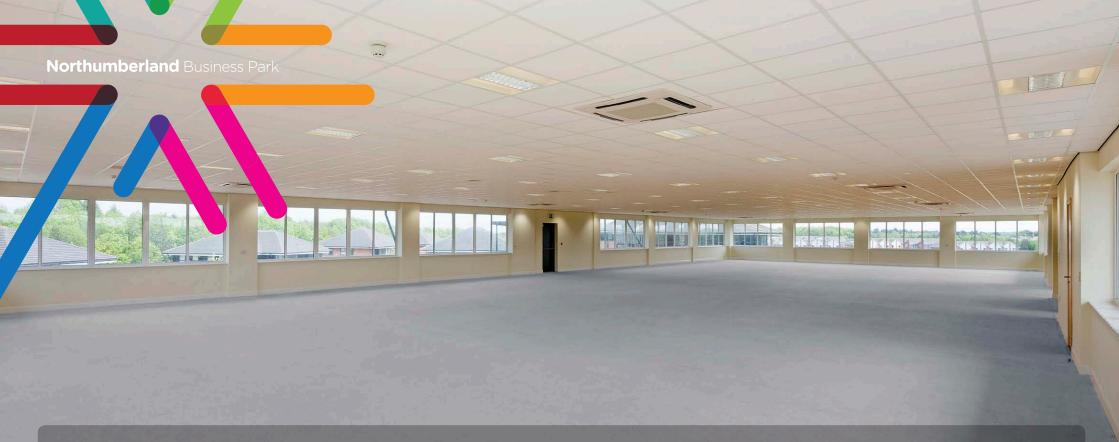

## **Silverton House** 25,500 sq ft (2,369 sq m)

Silverton House offers a fantastic opportunity for a business to relocate to a gateway site on a premier office park with excellent connections.

Northumberland Business Park is adjacent to the A19 which provides direct access to the A1 (3 mins drive), with quick and efficient road links to the city centre and the rest of the region and nationally.

Silverton House is a detached building at the gateway to the park and is designed to meet the needs of the modern occupier providing a practical and attractive working environment with the benefit of designated on site car parking. The office is available either to lease on terms to be agreed or alternatively on a freehold sale.

## Specification

- Suspended ceilings
- Recessed lighting
- Full access raised floors
- Air conditioning
- Double glazing
- High quality finishes to reception and toilet areas
- Designated car parking
- Lift