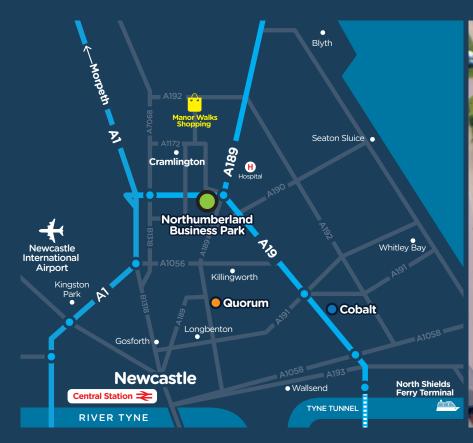

## **Silverton House** 25,500 sq ft (2,369 sq m)

Silverton House offers a fantastic opportunity for a business to relocate to a gateway site on a premier office park with excellent connections.

Northumberland Business Park is adjacent to the A19 which provides direct access to the A1 (3 mins drive), with quick and efficient road links to the city centre and the rest of the region and nationally.

### SAT NAV: NE23 7RY

r.silvers@gladman.co.uk

tony.wordsworth@gva.co.uk

kevin.mcgorie@sw.co.uk robert.patterson@sw.co.uk

DISCLAIMER: Gladman, GVA & Sanderson Weatherall on their own behalf and on behalf of proposing vendors or lessors give notice that: (i) these particulars are set for the general guidance of intended purchasers, lessees and/or any other person and do not constitute, nor constitute part of, an offer or contract nor are they guaranteed,(ii) all descriptions, dimensions, reference to condition and necessary permissions for use and occupation and other details are given in good faith but are approximate and are given without liability and any intended purchasers, lessees and/or any other person should not rely on them as statements or representations of fact but must satisfy themselves as to their accuracy; (iii) all interior and exterior unit photographs may be of other Gladman developments and are for illustrative purposes only; (iv) no partner and no person employed by GVA & Sanderson Weatherall has an authority to make any representation or give any warranty in relation to this property; (v) any prices or rents quoted in these particulars are exclusive of VAT; and (vi) nothing herein is intended to exclude or limit any liability that cannot be excluded or limited by any applicable law. September 2017.