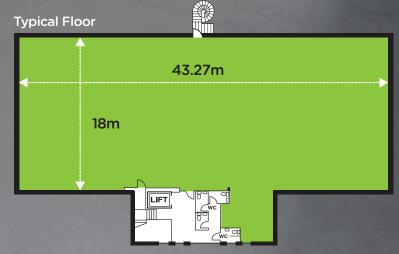

#### Accommodation

| <b>Ground Floor</b><br>8,420 sq ft | (702 cam   |
|------------------------------------|------------|
| First Floor                        | (782 sqm   |
| 8,420 sq ft                        | (782 sqm   |
| Second Floor                       |            |
| 8,660 sq ft                        | (805 sqm   |
| TOTAL                              | (0.700     |
| 25,500 sq ft                       | (2,369 sqm |