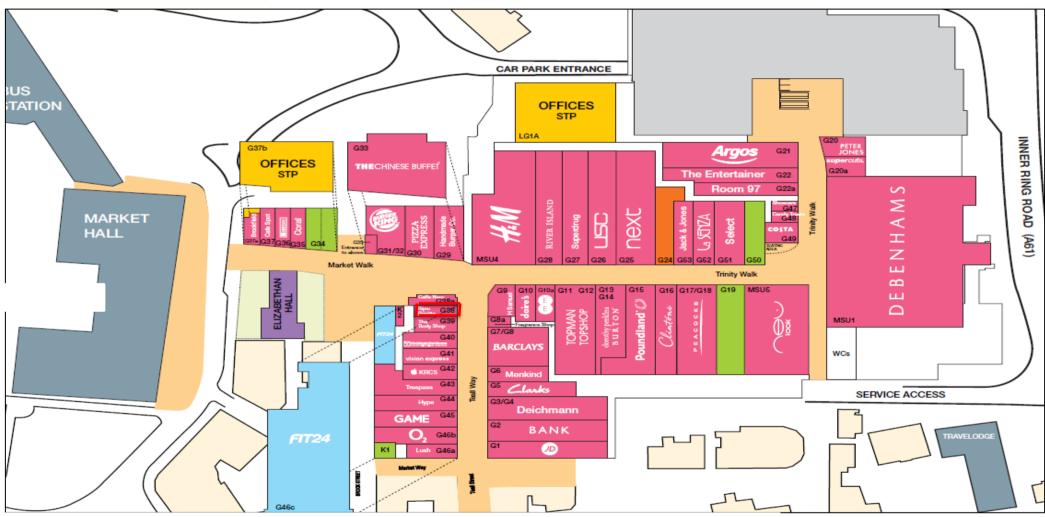

#### LOCATION

Trinity Walk Shopping Centre is a new scheme in the heart of Wakefield city centre which opened in May 2011. The scheme had over 30 million visitors in the first three years of opening.

Providing approximately 500,000 sq ft of retail and leisure space, the centre is anchored by **Debenhams** and **Sainsbury's**. Other tenants include **H&M**, **New Look**, **Topshop/Topman**, **River Island** and **Pizza Express**. The centre benefits from a 1,000 space car park with direct access from the inner ring road and is also adjacent to the bus terminal for the town.

The unit is located in prime pitch adjacent to **The Body Shop** and **Caffe Nero** whilst being close to **Carphone Warehouse** and **H Samuel.** 