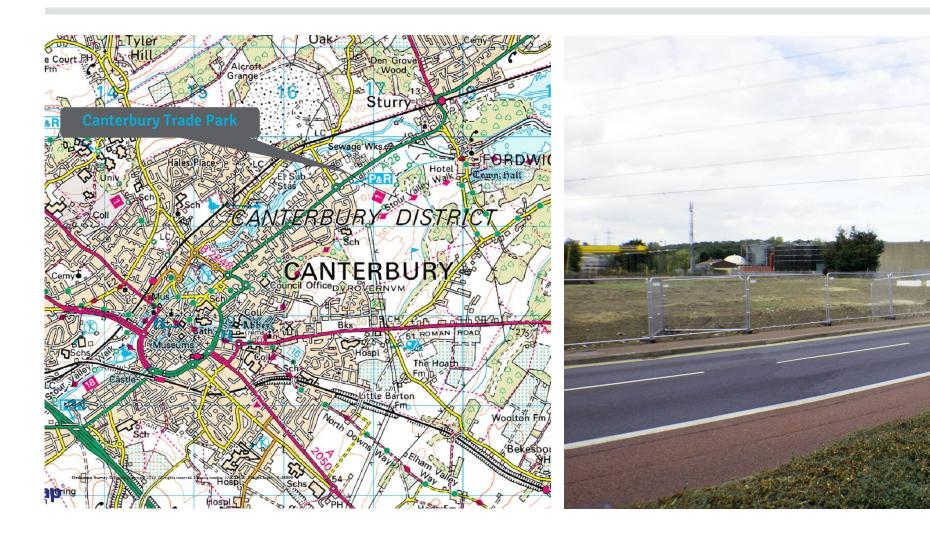

1 mile east of Canterbury city centre

Adjacent to Canterbury and Maybrook Retail Parks

Units available on a pre-let basis or freehold offers for parts considered

CONTACT Alisdair James 07980 871070 | alisdair.james@rapleys.com

### Location

Canterbury Trade Park is situated approximately 1 mile east of Canterbury city centre with direct frontage to Sturry Road. The Canterbury and Maybrook Retail Parks are adjacent and opposite the site is the Stour Retail Park. Nearby occupiers include **M&S Simply Food, Carpetright, Currys/PC World, TK Maxx** and **Matalan**.