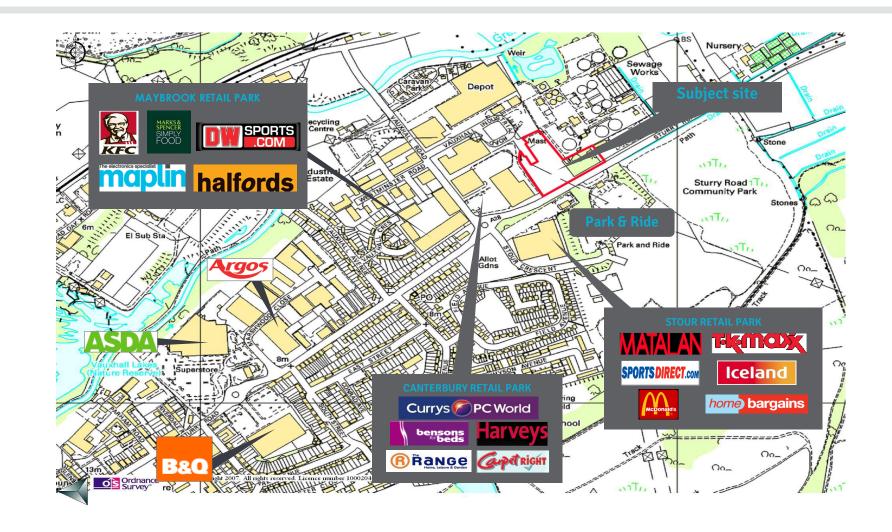

1 mile east of Canterbury city centre

Adjacent to Canterbury and Maybrook Retail Parks

Units available on a pre-let basis or freehold offers for parts considered

CONTACT Alisdair James 07980 871070 | alisdair.james@rapleys.com

### Location

Canterbury Trade Park is situated approximately 1 mile east of Canterbury city centre with direct frontage to Sturry Road. The Canterbury and Maybrook Retail Parks are adjacent and opposite the site is the Stour Retail Park. Nearby occupiers include **M&S Simply Food, Carpetright, Currys/PC World, TK Maxx** and **Matalan**.