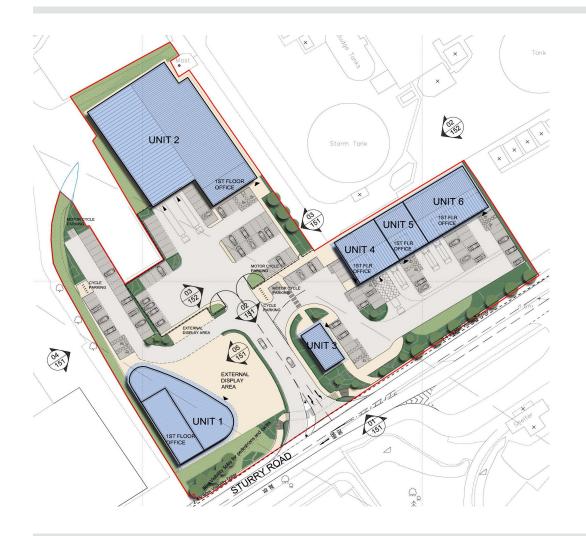

> Colin Steele 07860 749034 | colin.steele@rapleys.com

rapleys.com **0370 777 6292**  Canterbury Trade Park, Sturry Road Canterbury CT2 0AA

|        | UNIT  | Sq m  | Sq ft  | Plot Area               |
|--------|-------|-------|--------|-------------------------|
| Unit 1 | GF    | 665   | 7,150  | 0.37 Ha<br>(0.91 Acre)  |
|        | FF    | 233   | 2,510  |                         |
|        | Total | 898   | 9,660  |                         |
| Unit 2 | GF    | 1,627 | 17,510 | 0.43 Ha<br>(1.07 Acres) |
|        | FF    | 121   | 1,300  |                         |
|        | Total | 1,748 | 18,810 |                         |
| Unit 3 | GF    | 102   | 1,100  | N/A                     |
| Unit 4 | GF    | 269   | 2,890  | N/A                     |
|        | FF    | 114   | 1,230  |                         |
|        | Total | 383   | 4,120  |                         |
|        | GF    | 199   | 2,150  | N/A                     |
| Unit 5 | FF    | 45    | 490    |                         |
|        | Total | 244   | 2,640  |                         |
| Unit 6 | GF    | 412   | 4,440  |                         |
|        | FF    | 123   | 1,330  | N/A                     |
|        | Total | 535   | 5,770  |                         |

### Planning

Units 1 & 2 have been granted B2 and B8 use as a car showroom and ancillary workshop. Units 3, 4, 5 & 6 have been granted B2 and B8 use, to include ancillary retail/showroom and/or trade counter.

### **Terms** Units a

Units are available now on a pre-let basis from 102 sq m (1,100 sq ft) upwards. Freehold offers for parts of the site will also be considered.