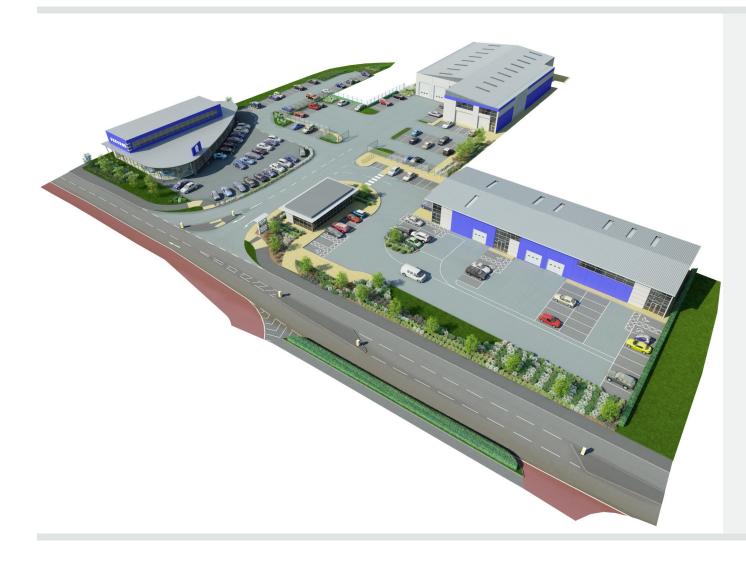

Major new commercial development opportunity of 1.41 hectares (3.48 acres) approx

Planning permission for trade counter scheme with ancillary retail/showroom

6 newly constructed units from 1,100 sq ft upwards

### Description

Canterbury Trade Park provides a new scheme of 1.41 hectares (3.48 acres) approx with planning permission for 6 newly constructed trade counter units with retail. At this stage the exact form of the scheme is flexible allowing specific occupier requirements to be incorporated.