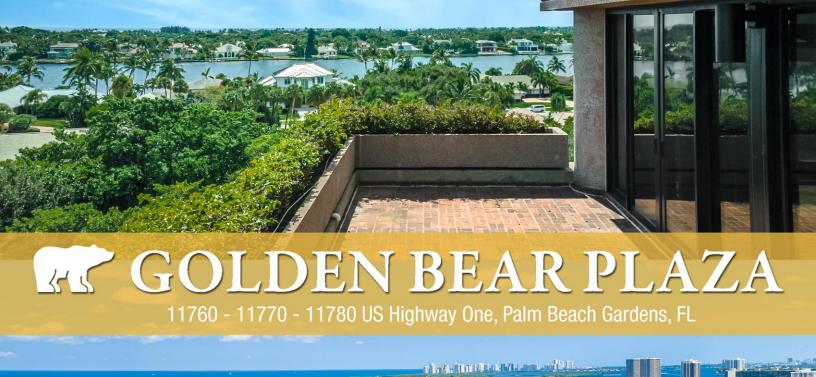

Prestigious. Class-A. Office Space.

For Lease ±1,030-7,222 SF Class-A Office Space

## **Key Highlights**

- Class-A office complex with amazing water views of the Intracoastal, ocean, and surrounding luxury communities
- Flexible terms and generous improvement allowances available
- Monument signage available
- Minutes to I-95 and Palm Beach Garden's residential communities and conveniences

## Premier Property & Location, Close to Palm Beach Garden's Conveniences

Golden Bear Plaza is one of Palm Beach Garden's most recognized and prestigious corporate addresses. This 243,000 SF Class-A office complex is beautifully located near the ocean with easy access to I-95 and area conveniences.