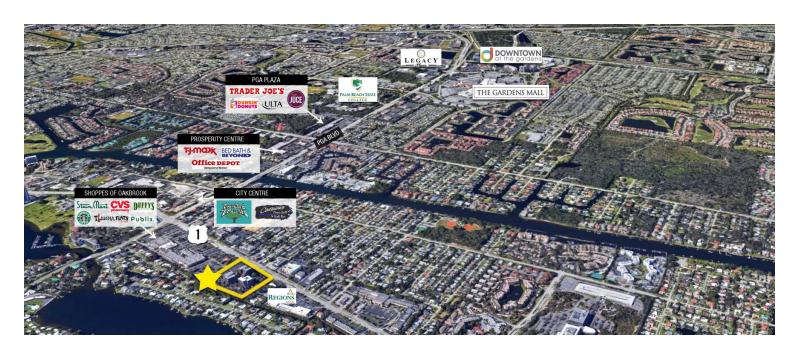

## Premier Property & Location, Close to Palm Beach Garden's Conveniences

Golden Bear Plaza is one of Palm Beach Garden's most recognized and prestigious corporate addresses. This 243,000 SF Class-A office complex is beautifully located near the ocean with easy access to I-95 and area conveniences.

The complex is close to PGA Boulevard's abundance of high-end and casual restaurants and shops, including The Gardens Mall, Downtown at the Gardens and Legacy Place.

For more information:

Jason L. Sundook, SIOR Principal | jsundook@mhcreal.com Lesley Sheinberg Managing Director | Isheinberg@mhcreal.com