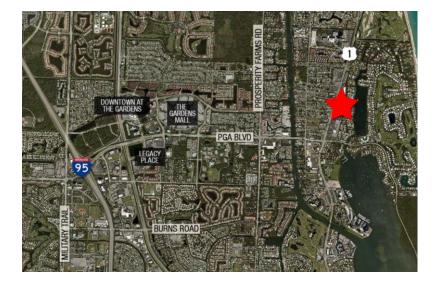

## Premier Property & Location, Close to Palm Beach Garden's Conveniences

Golden Bear Plaza is one of Palm Beach Garden's most recognized and prestigious corporate addresses. This 243,000 SF Class-A office complex is beautifully located near the ocean with easy access to I-95 and area conveniences.

The complex is close to PGA Boulevard's abundance of high-end and casual restaurants and shops, including The Gardens Mall, Downtown at the Gardens and Legacy Place.

For more information:

Jason L. Sundook, SIOR Principal | jsundook@mhcreal.com Lesley Sheinberg Managing Director | Isheinberg@mhcreal.com