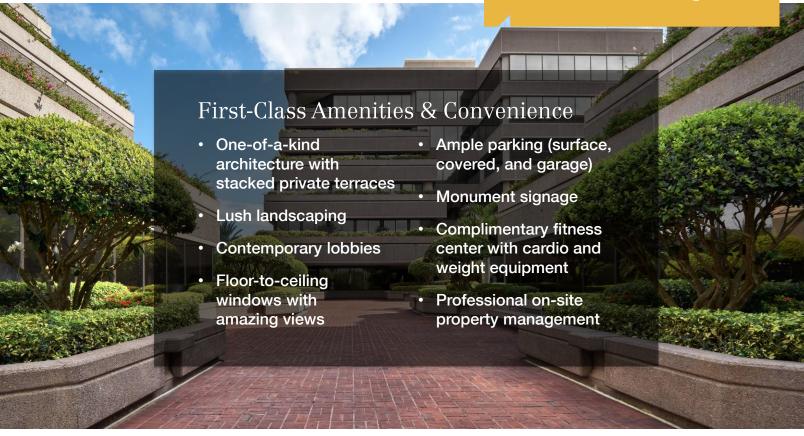

## **Key Highlights**

- Class-A office complex with amazing water views of the Intracoastal, ocean, and surrounding luxury communities
- Flexible terms and generous improvement allowances available
- Monument signage available
- Minutes to I-95 and Palm Beach Garden's residential communities and conveniences