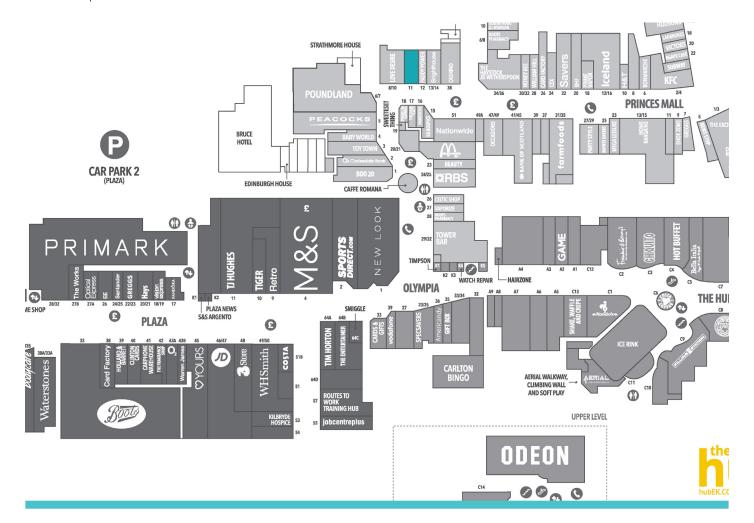

# UNIT 11 10 PRINCES SQUARE

EAST KILBRIDE SHOPPING CENTRE G74 1LL

The subject unit is located immediately adjacent to **Paddy Power** and in close proximity to **Brighthouse**, **Nationwide**, **Poundland**, **Peacocks** and **McDonalds**.