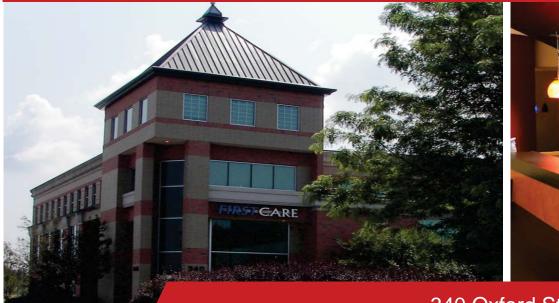

## FOR LEASE 1,310 SQ.FT. FORMER COFFEE SHOP

### 340 Oxford St, Dover, OH, 44622

Built out coffee shop with full kitchen. Ideal for catering. Available for lease.

Covered portico for drop off and pick up.

|                | <u>Restaurant</u> | <u>Restaurant</u> |
|----------------|-------------------|-------------------|
| Lease Rate:    | \$14.50           |                   |
| Sq.Ft:         | 1,310             |                   |
| \$/Mo:         | \$1,582.92        |                   |
|                | <u>Tenant</u>     | <u>Owner</u>      |
| Gas/Electric:  | X                 |                   |
| Water/Sewer:   | X                 |                   |
| Taxes/Insur:   | X                 |                   |
| Maint/Repairs: | X                 |                   |
|                |                   |                   |

#### **ADDITIONAL INFO**

- FIRST LEVEL AVAILABILITY: 1,310 Sq.ft. (former coffee shop)
- Located off Wooster Ave, Dover, Ohio
- Located just 23 miles south of Canton, OH
- After hours key fob system in place
- Ample parking onsite.