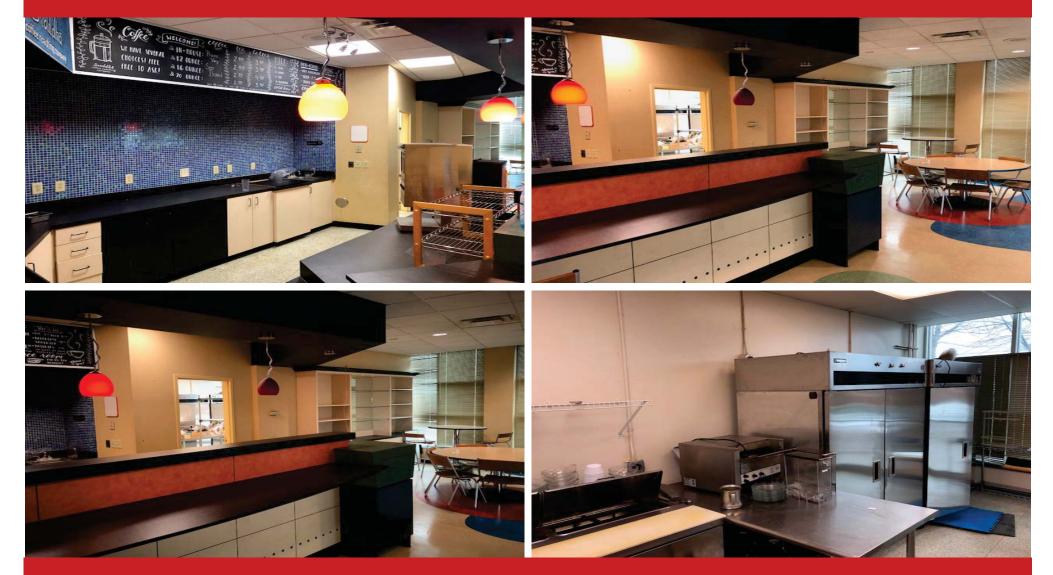

## FOR LEASE 1,310 SQ.FT. FORMER COFFEE SHOP

### 340 Oxford St, Dover, OH, 44622

Built out coffee shop with full kitchen. Ideal for catering. Available for lease.

Covered portico for drop off and pick up.

|                | <u>Restaurant</u> | <u>Restaurant</u> |
|----------------|-------------------|-------------------|
| Lease Rate:    | \$14.50           |                   |
| Sq.Ft:         | 1,310             |                   |
| \$/Mo:         | \$1,582.92        |                   |
|                | <u>Tenant</u>     | <u>Owner</u>      |
| Gas/Electric:  | X                 |                   |
| Water/Sewer:   | X                 |                   |
| Taxes/Insur:   | X                 |                   |
| Maint/Repairs: | X                 |                   |
|                |                   |                   |

#### **ADDITIONAL INFO**

- FIRST LEVEL AVAILABILITY: 1,310 Sq.ft. (former coffee shop)
- Located off Wooster Ave, Dover, Ohio
- Located just 23 miles south of Canton, OH
- After hours key fob system in place
- Ample parking onsite.