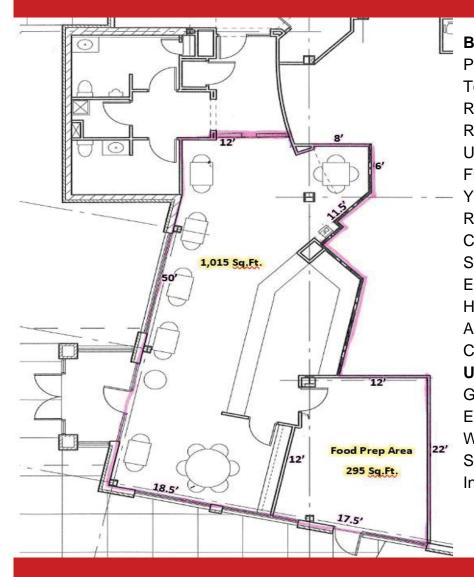

## FOR LEASE 1,310 SQ.FT. FORMER COFFEE SHOP

### 340 Oxford St, Dover, OH, 44622

Built out coffee shop with full kitchen. Ideal for catering. Available for lease.

Covered portico for drop off and pick up.

|                | <u>Restaurant</u> | <u>Restaurant</u> |
|----------------|-------------------|-------------------|
| Lease Rate:    | \$14.50           |                   |
| Sq.Ft:         | 1,310             |                   |
| \$/Mo:         | \$1,582.92        |                   |
|                | <u>Tenant</u>     | <u>Owner</u>      |
| Gas/Electric:  | X                 |                   |
| Water/Sewer:   | X                 |                   |
| Taxes/Insur:   | X                 |                   |
| Maint/Repairs: | X                 |                   |
|                |                   |                   |

#### **ADDITIONAL INFO**

- FIRST LEVEL AVAILABILITY: 1,310 Sq.ft. (former coffee shop)
- Located off Wooster Ave, Dover, Ohio
- Located just 23 miles south of Canton, OH
- After hours key fob system in place
- Ample parking onsite.