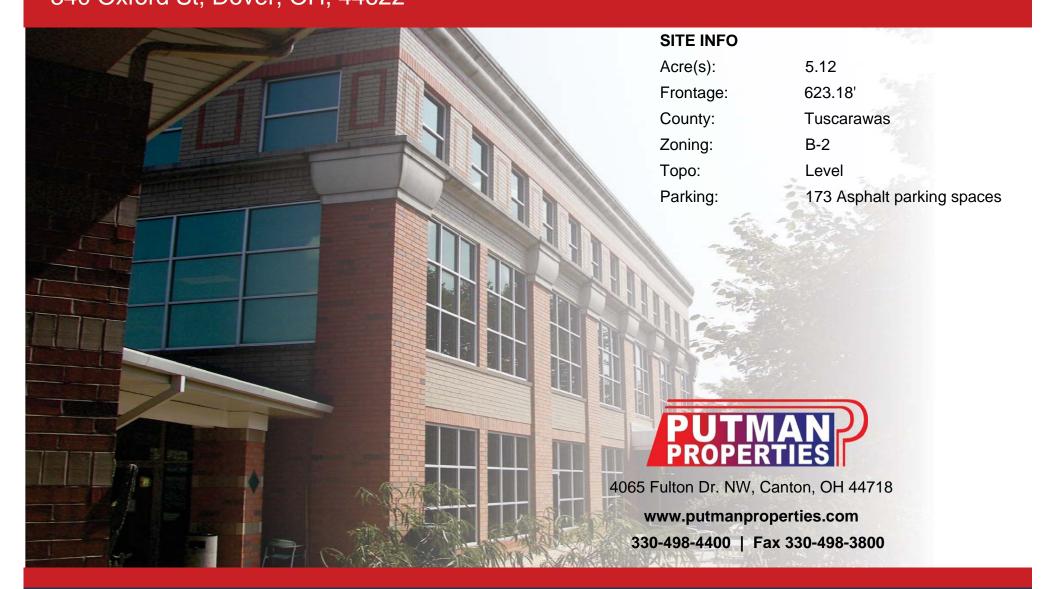

### 340 Oxford St, Dover, OH, 44622

Built out coffee shop with full kitchen. Ideal for catering. Available for lease.

Covered portico for drop off and pick up.

|                | <u>Restaurant</u> | <u>Restaurant</u> |
|----------------|-------------------|-------------------|
| Lease Rate:    | \$14.50           |                   |
| Sq.Ft:         | 1,310             |                   |
| \$/Mo:         | \$1,582.92        |                   |
|                | <u>Tenant</u>     | <u>Owner</u>      |
| Gas/Electric:  | X                 |                   |
| Water/Sewer:   | X                 |                   |
| Taxes/Insur:   | X                 |                   |
| Maint/Repairs: | X                 |                   |
|                |                   |                   |

## 340 Oxford St, Dover, OH, 44622

| BUILDING IN   | IFO                    |                   |  |
|---------------|------------------------|-------------------|--|
| Previous:     |                        | MT Cup            |  |
| otal Sq Ft:   |                        | 44350             |  |
| Restaurant:   |                        | 1310              |  |
| Restaurant:   |                        |                   |  |
| Jnits:        |                        | 12                |  |
| loor(s):      |                        | 3                 |  |
| ear Built:    |                        | 2001              |  |
| Roof:         |                        | Rubber            |  |
| Ceiling Heigh | t:                     | 9'                |  |
| Sprinklers:   |                        | Fully sprinklered |  |
| Elevator:     |                        | 2                 |  |
| leat:         |                        | Gas               |  |
| Air:          |                        | Central           |  |
| Construction: |                        | Brick Masonry     |  |
| JTILITIES     |                        |                   |  |
| Gas:          | Dominion East Ohio Gas |                   |  |
| Electric:     | AEP                    |                   |  |
| Vater:        | New Philadelphia       |                   |  |
| Sewer:        | New Philadelphia       |                   |  |
| nternet:      | Spectrum               |                   |  |
|               |                        |                   |  |