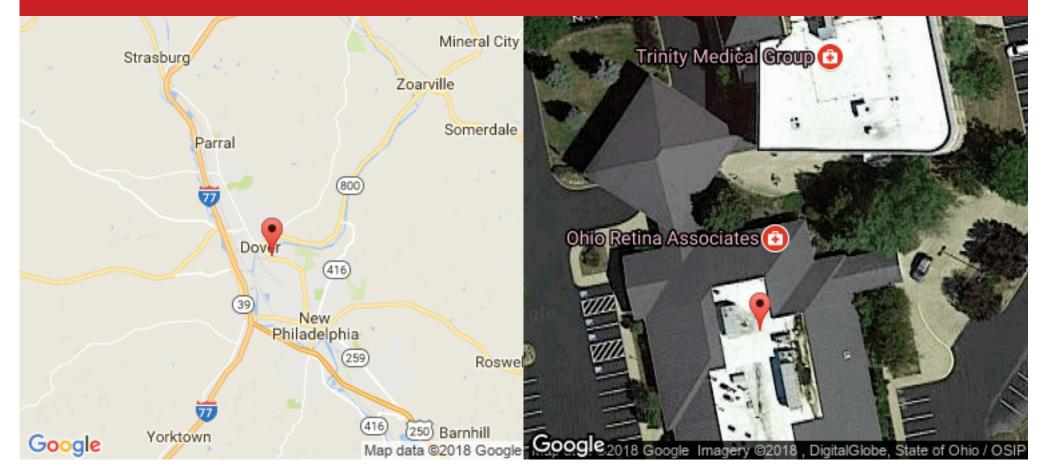

## 340 Oxford St, Dover, OH, 44622

Directions: I-77 to exit 83, take ramp right for OH-211/OH-39 toward Dover/Sugarcreek, left onto OH-39/OH-211/N Tuscarawas Ave, straight onto W Slingluff Ave, right onto N Wooster Ave, left onto Oxford St