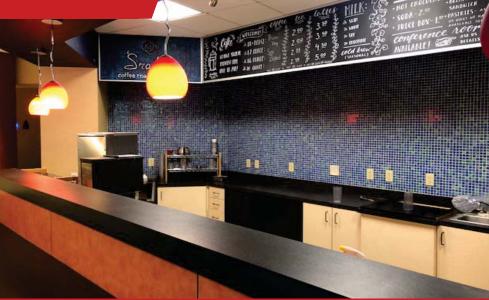

## FOR LEASE 1,310 SQ.FT. FORMER COFFEE SHOP

### 340 Oxford St, Dover, OH, 44622

Built out coffee shop with full kitchen. Ideal for catering. Available for lease.

Covered portico for drop off and pick up.

|                | <u>Restaurant</u> | <u>Restaurant</u> |
|----------------|-------------------|-------------------|
| Lease Rate:    | \$14.50           |                   |
| Sq.Ft:         | 1,310             |                   |
| \$/Mo:         | \$1,582.92        |                   |
|                | <u>Tenant</u>     | <u>Owner</u>      |
| Gas/Electric:  | X                 |                   |
| Water/Sewer:   | X                 |                   |
| Taxes/Insur:   | X                 |                   |
| Maint/Repairs: | X                 |                   |
|                |                   |                   |

#### **ADDITIONAL INFO**

- FIRST LEVEL AVAILABILITY: 1,310 Sq.ft. (former coffee shop)
- Located off Wooster Ave, Dover, Ohio
- Located just 23 miles south of Canton, OH
- After hours key fob system in place
- Ample parking onsite.