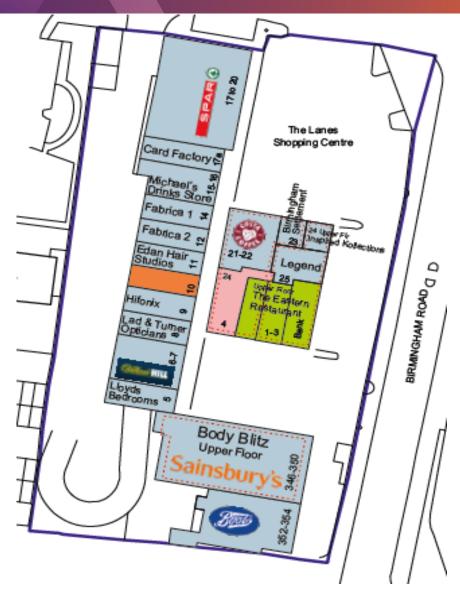

#### **LOCATION**

The premises are located within the well-established The Lane Shopping Centre approximately 5 miles north east of Birmingham city centre and 3 miles south of Sutton Coldfield. Nearby occupiers include **Boots**, **Sainsbury's Local** and **Costa Coffee**. The premises have a return frontage and is highly visible from Birmingham Road.