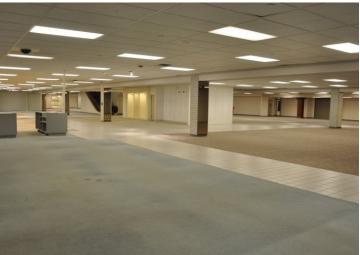

#### **PROPERTY INFORMATION**

- \* Lease Rate **\$10.00/psf** (NNN)
- \* Building is 168,768/sf (Former Herbergers) Second Floor 55,697/sf Ground Floor 55,697/sf Lower Level 55,697/sf
- \* Anchor Tenant: Capital One is leasing 55,571/sf
- \* Available: 113,197/sf (Divisible)
- \* Zoned: C3-Central Business District
- \* Stearns County PID 82.52885.0001 & 82.52885.0065
- \* Built in 1985
- \* Building is located in an Opportunity Zone
- \* Located in Historic Downtown St. Cloud
- \* Great Downtown location near retail, office, numerous restaurants, entertainment, and hotels

#### PROPERTY INFORMATION

- \* Passenger Elevator
- \* Freight Elevator
- \* Escalators (West End and Center of Building)
- \* Paver Walkway/Court Area on St. Germain side of property

Contact: ERIC O'BRIEN (320) 406-3910 EObrien@crs-mn.com