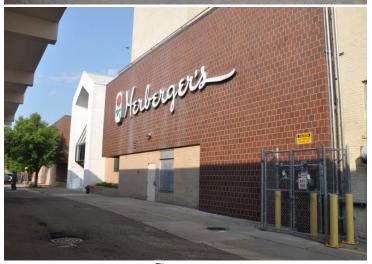

#### **PROPERTY INFORMATION**

- \* Lease Rate **\$10.00/psf** (NNN)
- \* Building is 168,768/sf (Former Herbergers) Second Floor 55,697/sf Ground Floor 55,697/sf Lower Level 55,697/sf
- \* Anchor Tenant: Capital One is leasing 55,571/sf
- \* Available: 113,197/sf (Divisible)
- \* Zoned: C3-Central Business District
- \* Stearns County PID 82.52885.0001 & 82.52885.0065
- \* Built in 1985
- \* Building is located in an Opportunity Zone
- \* Located in Historic Downtown St. Cloud
- \* Great Downtown location near retail, office, numerous restaurants, entertainment, and hotels

#### LOCATION INFORMATION

- \* In Historic downtown St. Cloud
- \* North of Division Street
- \* One block from River's Edge Convention Ctr.
- \* Adjacent to a multi-level public parking ramp
- \* Near Courtyard by Marriott Hotel