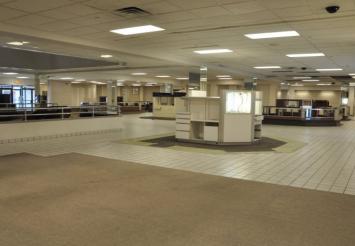

#### **PROPERTY INFORMATION**

- \* Lease Rate **\$10.00/psf** (NNN)
- \* Building is 168,768/sf (Former Herbergers) Second Floor 55,697/sf Ground Floor 55,697/sf Lower Level 55,697/sf
- \* Anchor Tenant: Capital One is leasing 55,571/sf
- \* Available: 113,197/sf (Divisible)
- \* Zoned: C3-Central Business District
- \* Stearns County PID 82.52885.0001 & 82.52885.0065
- \* Built in 1985
- \* Building is located in an Opportunity Zone
- \* Located in Historic Downtown St. Cloud
- \* Great Downtown location near retail, office, numerous restaurants, entertainment, and hotels

#### PROPERTY INFORMATION

- \* Passenger Elevator
- \* Freight Elevator
- \* Escalators (West End and Center of Building)
- \* Paver Walkway/Court Area on St. Germain side of property

Contact: ERIC O'BRIEN (320) 406-3910 EObrien@crs-mn.com