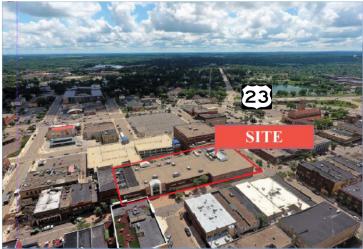

#### LOCATION INFORMATION

- \* In Historic downtown St. Cloud
- \* North of Division Street
- \* One block from River's Edge Convention Ctr.
- \* Adjacent to a multi-level public parking ramp
- \* Near Courtyard by Marriott Hotel

#### **TRAFFIC COUNTS - 2018**

\* 5th Avenue S - 4,550 VPD

\* W. St. Germain - 3,900 VPD

\* Highway 23/Division St - 33,000 VPD

Contact:
ERIC O'BRIEN
(320) 406-3910
EObrien@crs-mn.com

Contact:
WAYNE ELAM
(763) 229-4982
WElam@crs-mn.com