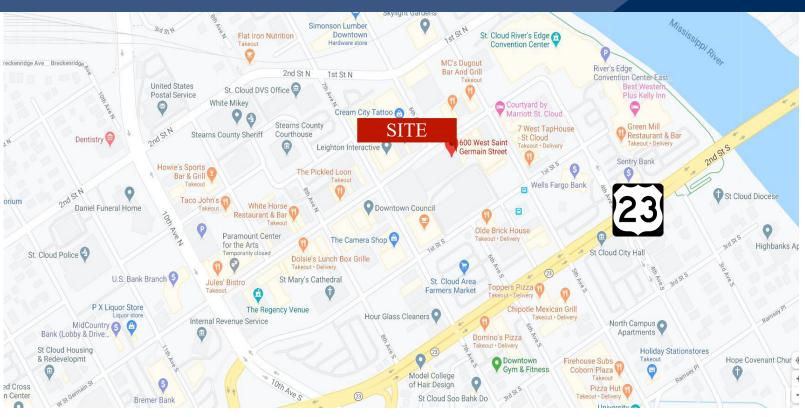

#### LOCATION INFORMATION

- \* In Historic downtown St. Cloud
- \* North of Division Street
- \* One block from River's Edge Convention Ctr.
- \* Adjacent to a multi-level public parking ramp
- \* Near Courtyard by Marriott Hotel

#### **TRAFFIC COUNTS - 2018**

\* 5th Avenue S - 4,550 VPD

\* W. St. Germain - 3,900 VPD

\* Highway 23/Division St - 33,000 VPD

Contact:
ERIC O'BRIEN
(320) 406-3910
EObrien@crs-mn.com

Contact:
WAYNE ELAM
(763) 229-4982
WElam@crs-mn.com