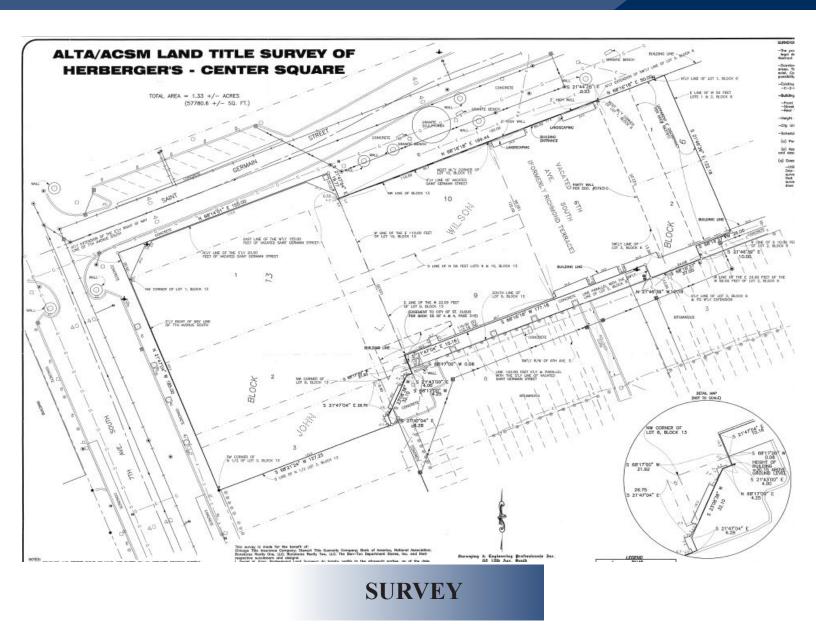

#### **PROPERTY INFORMATION**

- \* Lease Rate **\$10.00/psf** (NNN)
- \* Building is 168,768/sf (Former Herbergers) Second Floor 55,697/sf Ground Floor 55,697/sf Lower Level 55,697/sf
- \* Anchor Tenant: Capital One is leasing 55,571/sf
- \* Available: 113,197/sf (Divisible)
- \* Zoned: C3-Central Business District
- \* Stearns County PID 82.52885.0001 & 82.52885.0065
- \* Built in 1985
- \* Building is located in an Opportunity Zone
- \* Located in Historic Downtown St. Cloud
- \* Great Downtown location near retail, office, numerous restaurants, entertainment, and hotels