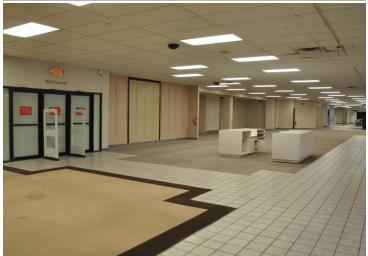

#### **PROPERTY INFORMATION**

- \* Lease Rate **\$10.00/psf** (NNN)
- \* Building is 168,768/sf (Former Herbergers) Second Floor 55,697/sf Ground Floor 55,697/sf Lower Level 55,697/sf
- \* Anchor Tenant: Capital One is leasing 55,571/sf
- \* Available: 113,197/sf (Divisible)
- \* Zoned: C3-Central Business District
- \* Stearns County PID 82.52885.0001 & 82.52885.0065
- \* Built in 1985
- \* Building is located in an Opportunity Zone
- \* Located in Historic Downtown St. Cloud
- \* Great Downtown location near retail, office, numerous restaurants, entertainment, and hotels

#### PROPERTY INFORMATION

- \* Passenger Elevator
- \* Freight Elevator
- \* Escalators (West End and Center of Building)
- \* Paver Walkway/Court Area on St. Germain side of property

Contact: ERIC O'BRIEN (320) 406-3910 EObrien@crs-mn.com