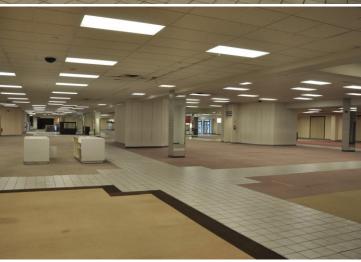

#### **PROPERTY INFORMATION**

- \* Lease Rate **\$10.00/psf** (NNN)
- \* Building is 168,768/sf (Former Herbergers) Second Floor 55,697/sf Ground Floor 55,697/sf Lower Level 55,697/sf
- \* Anchor Tenant: Capital One is leasing 55,571/sf
- \* Available: 113,197/sf (Divisible)
- \* Zoned: C3-Central Business District
- \* Stearns County PID 82.52885.0001 & 82.52885.0065
- \* Built in 1985
- \* Building is located in an Opportunity Zone
- \* Located in Historic Downtown St. Cloud
- \* Great Downtown location near retail, office, numerous restaurants, entertainment, and hotels

#### PROPERTY INFORMATION

- \* Passenger Elevator
- \* Freight Elevator
- \* Escalators (West End and Center of Building)
- \* Paver Walkway/Court Area on St. Germain side of property

Contact: ERIC O'BRIEN (320) 406-3910 EObrien@crs-mn.com