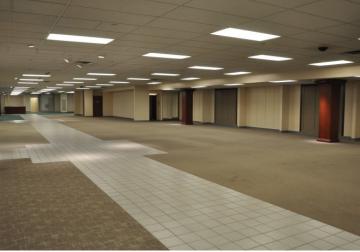

#### **PROPERTY INFORMATION**

- \* Lease Rate **\$10.00/psf** (NNN)
- \* Building is 168,768/sf (Former Herbergers) Second Floor 55,697/sf Ground Floor 55,697/sf Lower Level 55,697/sf
- \* Anchor Tenant: Capital One is leasing 55,571/sf
- \* Available: 113,197/sf (Divisible)
- \* Zoned: C3-Central Business District
- \* Stearns County PID 82.52885.0001 & 82.52885.0065
- \* Built in 1985
- \* Building is located in an Opportunity Zone
- \* Located in Historic Downtown St. Cloud
- \* Great Downtown location near retail, office, numerous restaurants, entertainment, and hotels

#### PROPERTY INFORMATION

- \* Passenger Elevator
- \* Freight Elevator
- \* Escalators (West End and Center of Building)
- \* Paver Walkway/Court Area on St. Germain side of property

Contact: ERIC O'BRIEN (320) 406-3910 EObrien@crs-mn.com