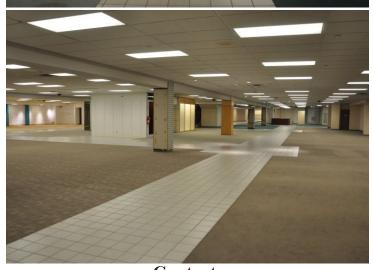

#### **PROPERTY INFORMATION**

- \* Lease Rate **\$10.00/psf** (NNN)
- \* Building is 168,768/sf (Former Herbergers) Second Floor 55,697/sf Ground Floor 55,697/sf Lower Level 55,697/sf
- \* Anchor Tenant: Capital One is leasing 55,571/sf
- \* Available: 113,197/sf (Divisible)
- \* Zoned: C3-Central Business District
- \* Stearns County PID 82.52885.0001 & 82.52885.0065
- \* Built in 1985
- \* Building is located in an Opportunity Zone
- \* Located in Historic Downtown St. Cloud
- \* Great Downtown location near retail, office, numerous restaurants, entertainment, and hotels

#### PROPERTY INFORMATION

- \* Passenger Elevator
- \* Freight Elevator
- \* Escalators (West End and Center of Building)
- \* Paver Walkway/Court Area on St. Germain side of property

Contact: ERIC O'BRIEN (320) 406-3910 EObrien@crs-mn.com