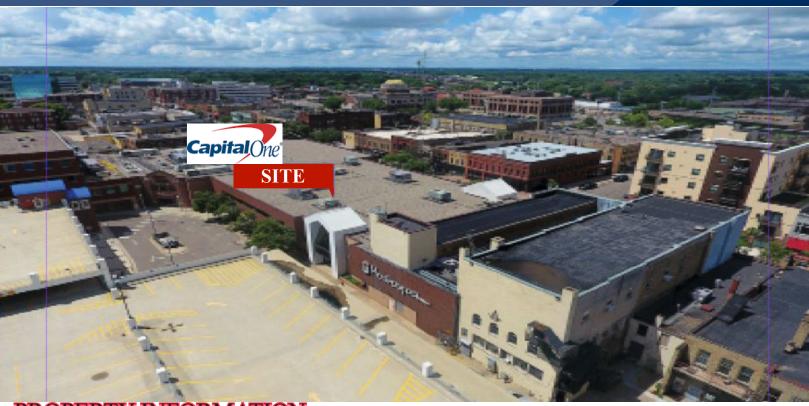

#### **PROPERTY INFORMATION**

- \* Lease Rate **\$10.00/psf** (NNN)
- \* Building is 168,768/sf (Former Herbergers) Second Floor 55,697/sf Ground Floor 55,697/sf Lower Level 55,697/sf
- \* Anchor Tenant: Capital One is leasing 55,571/sf
- \* Available: 113,197/sf (Divisible)
- \* Zoned: C3-Central Business District
- \* Stearns County PID 82.52885.0001 & 82.52885.0065
- \* Built in 1985
- \* Building is located in an Opportunity Zone
- \* Located in Historic Downtown St. Cloud
- \* Great Downtown location near retail, office, numerous restaurants, entertainment, and hotels

#### LOCATION INFORMATION

- \* In Historic downtown St. Cloud
- \* North of Division Street
- \* One block from River's Edge Convention Ctr.
- \* Adjacent to a multi-level public parking ramp
- \* Near Courtyard by Marriott Hotel