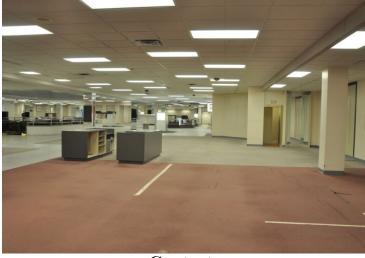

#### **PROPERTY INFORMATION**

- \* Lease Rate **\$10.00/psf** (NNN)
- \* Building is 168,768/sf (Former Herbergers) Second Floor 55,697/sf Ground Floor 55,697/sf Lower Level 55,697/sf
- \* Anchor Tenant: Capital One is leasing 55,571/sf
- \* Available: 113,197/sf (Divisible)
- \* Zoned: C3-Central Business District
- \* Stearns County PID 82.52885.0001 & 82.52885.0065
- \* Built in 1985
- \* Building is located in an Opportunity Zone
- \* Located in Historic Downtown St. Cloud
- \* Great Downtown location near retail, office, numerous restaurants, entertainment, and hotels

#### PROPERTY INFORMATION

- \* Passenger Elevator
- \* Freight Elevator
- \* Escalators (West End and Center of Building)
- \* Paver Walkway/Court Area on St. Germain side of property

Contact: ERIC O'BRIEN (320) 406-3910 EObrien@crs-mn.com