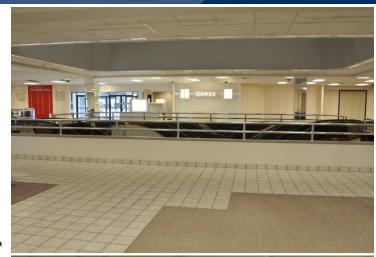

#### **PROPERTY INFORMATION**

- \* Lease Rate **\$10.00/psf** (NNN)
- \* Building is 168,768/sf (Former Herbergers) Second Floor 55,697/sf Ground Floor 55,697/sf Lower Level 55,697/sf
- \* Anchor Tenant: Capital One is leasing 55,571/sf
- \* Available: 113,197/sf (Divisible)
- \* Zoned: C3-Central Business District
- \* Stearns County PID 82.52885.0001 & 82.52885.0065
- \* Built in 1985
- \* Building is located in an Opportunity Zone
- \* Located in Historic Downtown St. Cloud
- \* Great Downtown location near retail, office, numerous restaurants, entertainment, and hotels

#### PROPERTY INFORMATION

- \* Passenger Elevator
- \* Freight Elevator
- \* Escalators (West End and Center of Building)
- \* Paver Walkway/Court Area on St. Germain side of property

Contact: ERIC O'BRIEN (320) 406-3910 EObrien@crs-mn.com