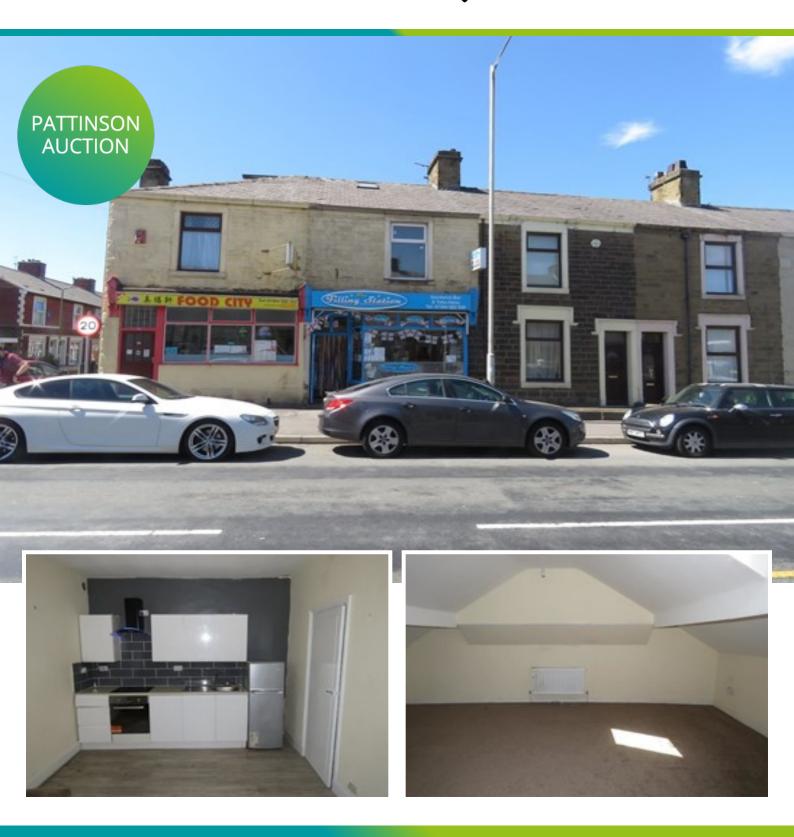

## retail in BB5

Whalley Road, Clayton-le-Moors, Accrington Lancashire, BB5 5EE

£70,000 Starting Bid

- ✓ Two storey mid-terrace
- Ground floor A5 hot food takeaway
- First floor two bedroom flat
- Fully tenanted investment
- Current annual income of £7,800
- Freehold title

# Description

FOR SALE BY ONLINE AUCTION: terms and conditions apply.

We are pleased to offer to auction this two storey mixed commercial and residential property, located along the popular Whalley Road, Clayton-le-Moors, Accrington. To the ground floor is a hot food takeaway, and a two bedroom flat above. Both shop and flat are tenanted, generating an annual income of £7,800.

#### **GROUND FLOOR**

Hot food takeaway measuring approximately 33.1sqm (356sqft).

#### FIRST FLOOR

Living area/kitchen: great sized open plan living area. Connected to an open plan kitchen area.

Kitchen: a beautiful fully fitted kitchen, with black tiles, and white gloss cupboards, also a lovely built in oven with extractor fan, laminate flooring.

Bedroom one: good sized bedroom, brown carpets, magnolia walls and a good sized window to let light straight in.

Bedroom two: large sized attic bedroom, lovely brown carpet, skylight so it's nice and bright.