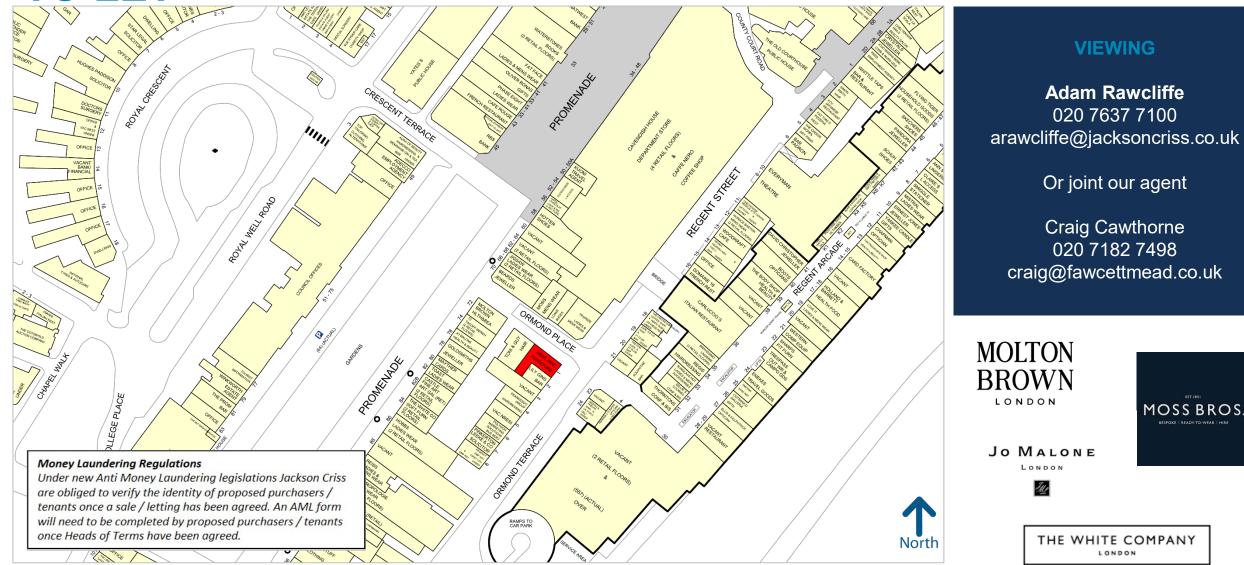

### **RATEABLE VALUE** £87,500

Occupiers will benefit from 100% rates relief for the 2020/21 period.

SUBJECT TO CONTRACT & VACANT POSESSION

- Nearby retailers include **Molton Brown**, **Moss Bros**, **Jo Malone** and The White **Company**.
- Under the new E Use Class the property could be used as a **shop**, **café**, **restaurant**, **nursery** or **gym** without the need for a planning application.