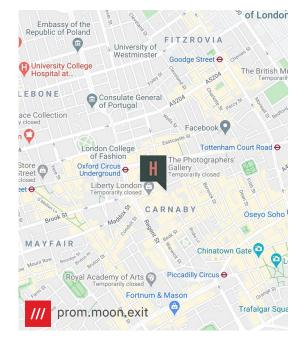

Oxford Circus 0.2m 4 mins walk

**Bond Street** 11 mins walk

Goodge Street 13 mins walk