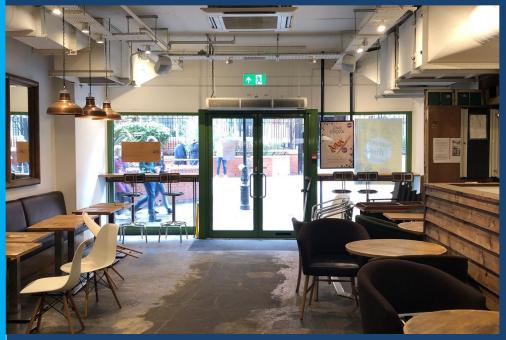

# AREAS

Ground Floor: Basement (toilets/storage): 1,517 sq ft 140 sq m 547 sq ft 50 sq m

The unit benefits from demised external seating and a rear loading bay.