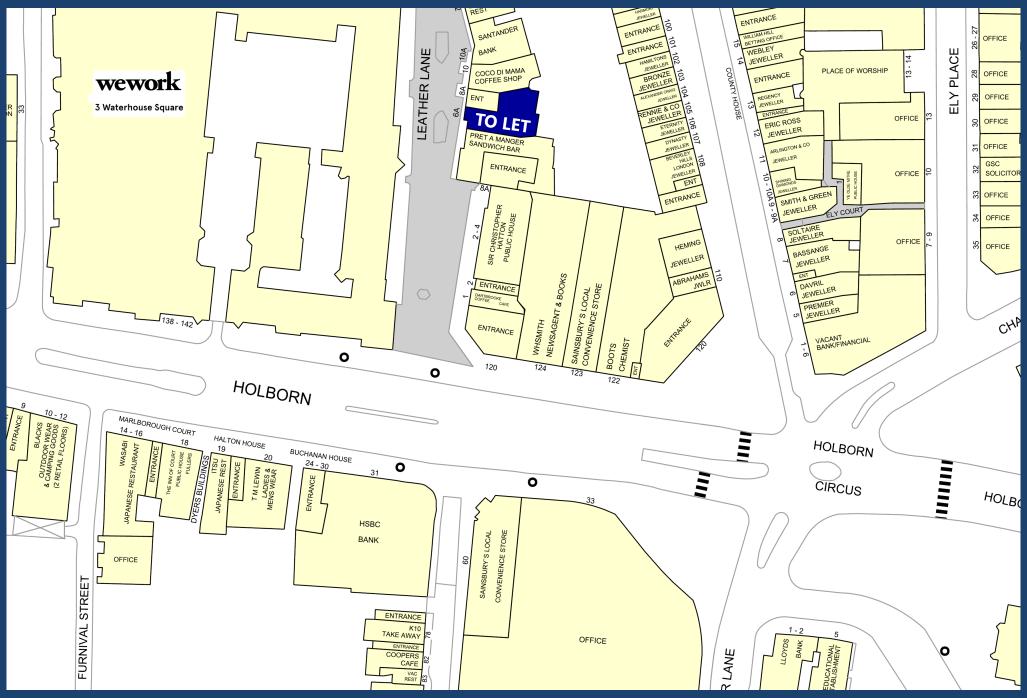

### LOCATION

Located on a prime pedestrianised pitch on Leather Lane in a popular lunchtime destination, close to the junction with High Holborn. Chancery Lane Underground Station is within a few minutes walk.

The unit is adjacent to Coco di Mama and Pret A Manger. There is a high level of office population locally.