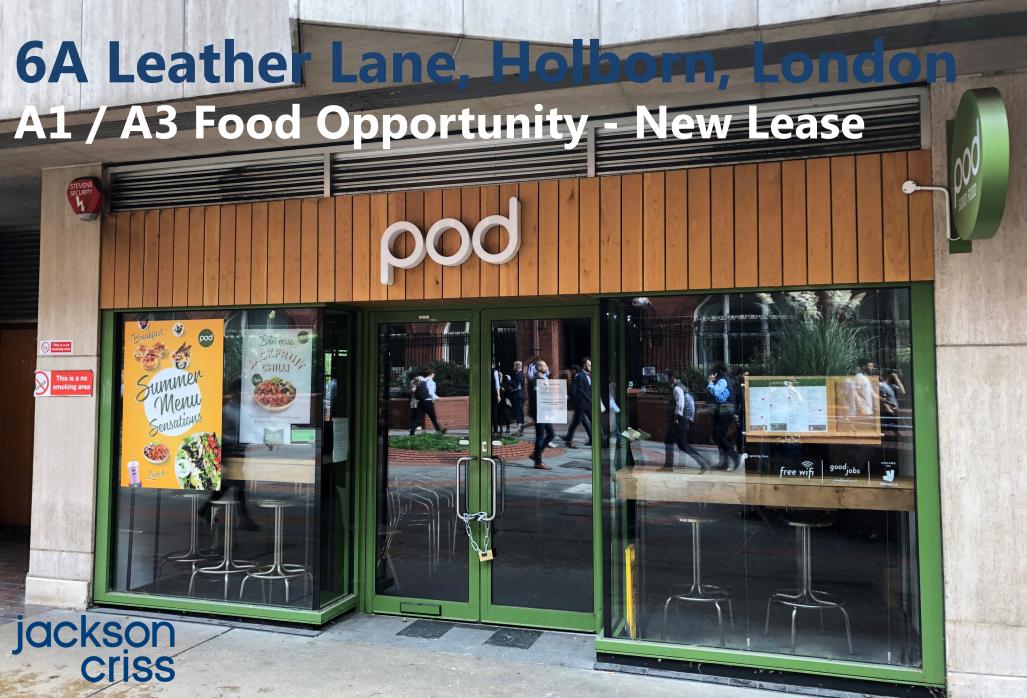

### LOCATION

Located on a prime pedestrianised pitch on Leather Lane in a popular lunchtime destination, close to the junction with High Holborn. Chancery Lane Underground Station is within a few minutes walk.

The unit is adjacent to Coco di Mama and Pret A Manger. There is a high level of office population locally.

# AREAS

Ground Floor: Basement (toilets/storage): 1,517 sq ft 140 sq m 547 sq ft 50 sq m

The unit benefits from demised external seating and a rear loading bay.