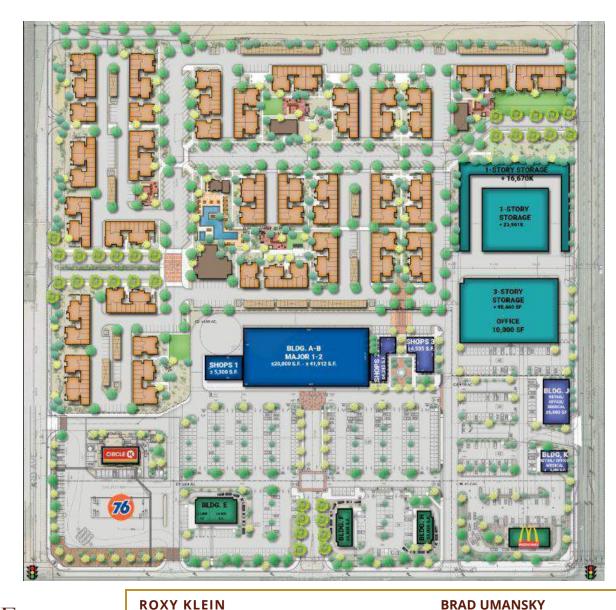

immediate area include: Vons, Walgreens, CVS, Ross Dress for Less, Dollar Tree, Bank of America, In N Out, & Starbucks.
- A multi-family residential development with approximately 376 units is scheduled to be built as part of the Victor Valley Connection.





BRAD UMANSKY President O: 909.230.4500 | C: 909.816.4884 brad@progressiverep.com CalDRE #01137100

ROXY KLEIN Retail Sales & Leasing Specialist O: 909.457.0267 | C: 909.576.4259 roxy@progressiverep.com CalDRE #01264392

### **RENDERING** | The Victor Valley Connection | Bear Valley Rd. Victorville, CA.





### **ROXY KLEIN**

Retail Sales & Leasing Specialist O: 909.457.0267 | C: 909.576.4259 roxy@progressiverep.com DRE #01264392

#### **BRAD UMANSKY**

# **SITE PLAN** | The Victor Valley Connection | Entire Mixed-Use Development





Retail Sales & Leasing Specialist O: 909.457.0267 | C: 909.576.4259 roxy@progressiverep.com DRE #01264392 BRAD UMANSKY President O: 909.230.4500 | C: 909.816.4884 brad@progressiverep.com DRE #01137100

4

# **SITE PLAN** | The Victor Valley Connection | Commercial Availabilites





### Retail Sales & Leasing Specialist O: 909.457.0267 | C: 909.576.4259 roxy@progressiverep.com DRE #01264392





### ROXY KLEIN

Retail Sales & Leasing Specialist O: 909.457.0267 | C: 909.576.4259 roxy@progressiverep.com DRE #01264392

#### **BRAD UMANSKY**

# **PAD MAP** | The Victor Valley Connection | Bear Valley Rd. Victorville, CA





### **ROXY KLEIN**

Retail Sales & Leasing Specialist O: 909.457.0267 | C: 909.576.4259 roxy@progressiverep.com DRE #01264392

### **BRAD UMANSKY**

### **TRAFFIC GENE