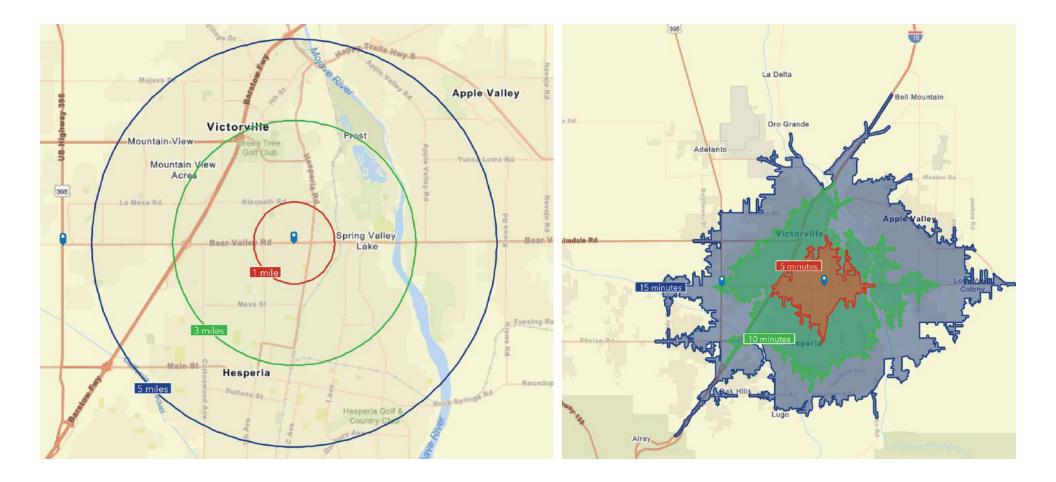

lege, approximately 2.5 miles from The Victor Valley Connection, enrolls close to 12,000 students who are earning degrees and certificates in 22 different fields. Adjacent to Victor Valley College, is a brand-new bike and walking concrete trail along the Mojave River. This Riverwalk trail is a great spot for exercise and family fun. About a mile away from the Mojave Riverwalk trail head, is the impressive Spring Valley Lakes Association, known as "The Jewel of the High Desert". Spring Valley Lakes is comprised of a beautiful 18-hole golf course, beach with swimming area, three parks, fourteen fishing areas, and over 4,200 individually owned residential lots.





#### **ROXY KLEIN**

Retail Sales & Leasing Specialist O: 909.457.0267 | C: 909.576.4259 roxy@progressiverep.com DRE #01264392



### 1, 3, 5 MILE RADIUS



### **ROXY KLEIN**

Retail Sales & Leasing Specialist O: 909.457.0267 | C: 909.576.4259 roxy@progressiverep.com DRE #01264392

### 5, 10, 15 MINUTE DRIVE TIME

### **BRAD UMANSKY**





11

# THE VICTOR VALLEY CONNECTION | BEAR VALLEY RD. VICTORVILLE, CA.