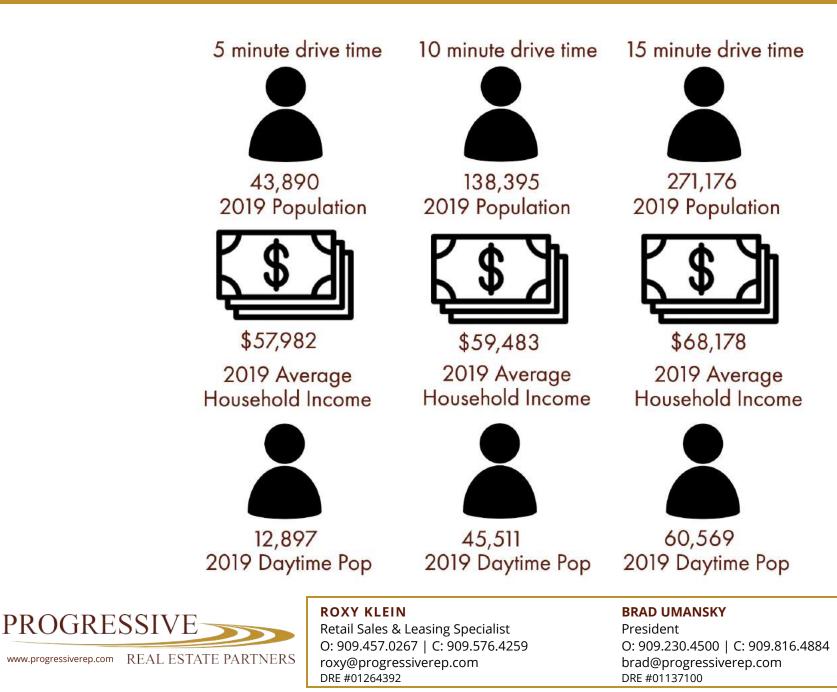

### 5, 10, 15 MINUTE DRIVE TIME

### **Features**

- Victor Valley Connection is a ± 36 acre mixed use development incorporating a nice blend of commercial and residential to the approximate 450,000 people in the Mojave River Valley area.
- Build To Suit, Ground Lease, & PurchaseOpportunities exist for Grocery, Drive-Thru, Fitness, Restaurant, Medical, and Entertainment Businesses.
- Centrally located on Bear Valley Rd. between 2nd & 3rd Ave, with some of the best demographics in the High Desert. Over 271,176 people live within a 15 minute drive time of the site and the day time population includes over 24,259 within 3 miles.
- Over 1,200 feet of highly visible Bear Valley Road frontage with 2 traffic signals and at least 5 points of ingress/egress providing easy site access for the over 50,000 cars per day on Bear Valley Road & 2nd Avenue.