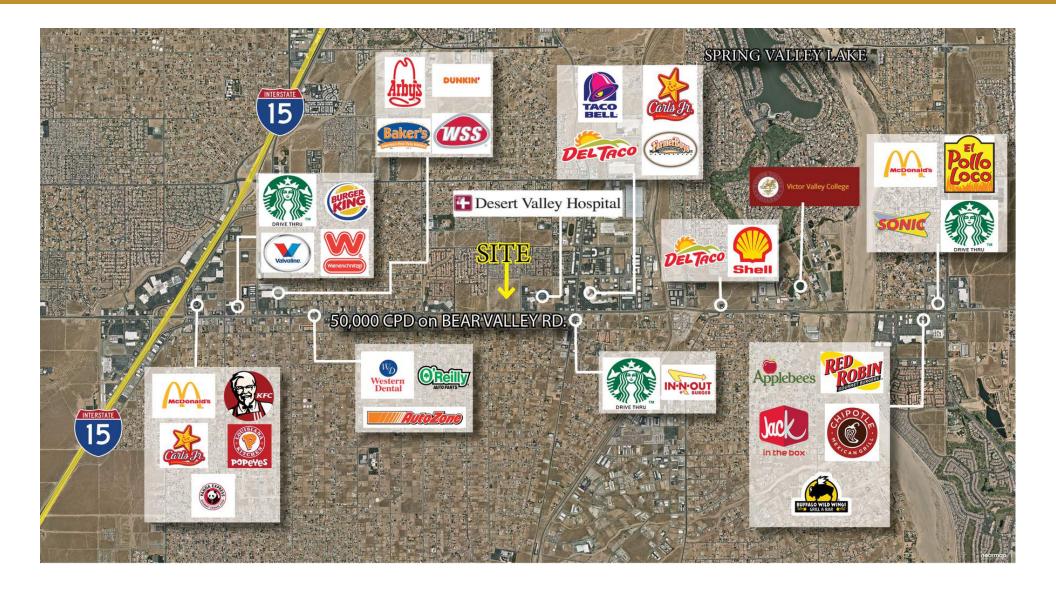

### **TRAFFIC GENERATORS** | The Victor Valley Connection | Bear Valley Rd. Victorville, CA.

The Victor Valley Connection will be located adjacent to The Desert Valley Hospital, which has been serving the High Desert of Southern California for over 25 years. This award-winning hospital has 148 beds with a separate ER, urgent care, cardiac unit, and a delivery unit with over 1,000 employees. Victor Valley College, approximately 2.5 miles from The Victor Valley Connection, enrolls close to 12,000 students who are earning degrees and certificates in 22 different fields. Adjacent to Victor Valley College, is a brand-new bike and walking concrete trail along the Mojave River. This Riverwalk trail is a great spot for exercise and family fun. About a mile away from the Mojave Riverwalk trail head, is the impressive Spring Valley Lakes Association, known as "The Jewel of the High Desert". Spring Valley Lakes is comprised of a beautiful 18-hole golf course, beach with swimming area, three parks, fourteen fishing areas, and over 4,200 individually owned residential lots.