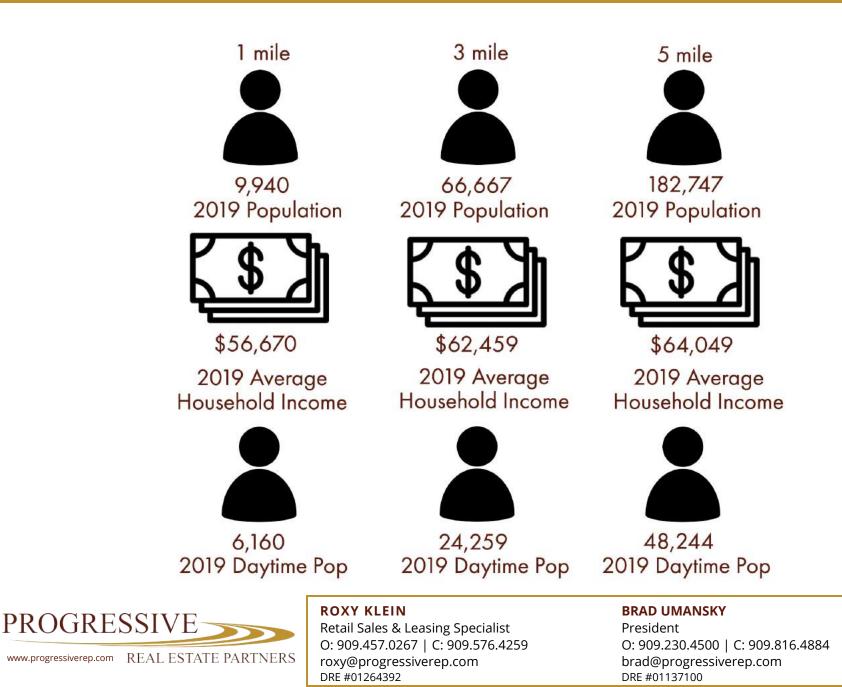

### 1, 3, 5 MILE RADIUS

### **Features**

- Victor Valley Connection is a ± 36 acre mixed use development incorporating a nice blend of commercial and residential to the approximate 450,000 people in the Mojave River Valley area.
- Build To Suit, Ground Lease, & PurchaseOpportunities exist for Grocery, Drive-Thru, Fitness, Restaurant, Medical, and Entertainment Businesses.
- Centrally located on Bear Valley Rd. between 2nd & 3rd Ave, with some of the best demographics in the High Desert. Over 271,176 people live within a 15 minute drive time of the site and the day time population includes over 24,259 within 3 miles.
- Over 1,200 feet of highly visible Bear Valley Road frontage with 2 traffic signals and at least 5 points of ingress/egress providing easy site access for the over 50,000 cars per day on Bear Valley Road & 2nd Avenue.