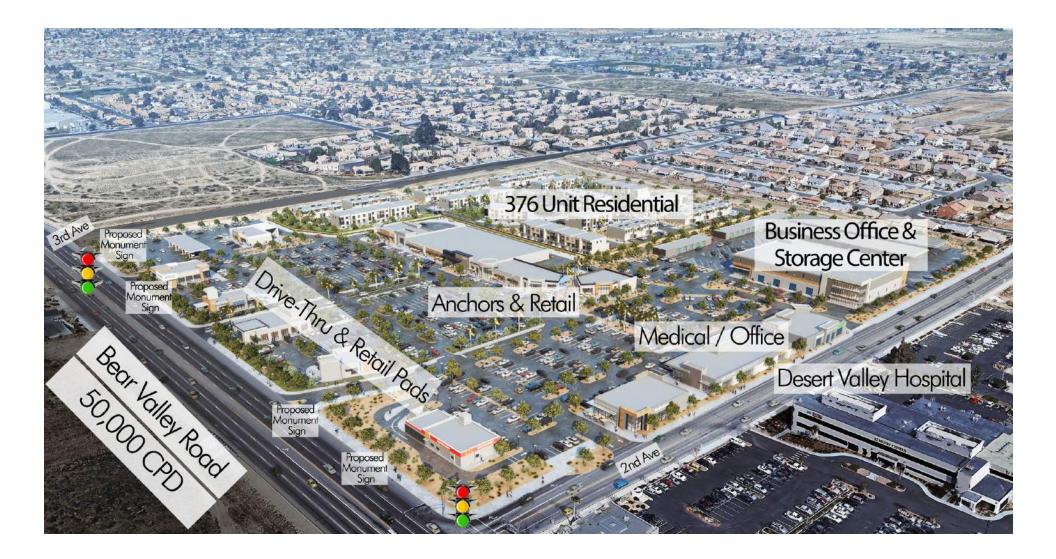

# **SITE PLAN** | The Victor Valley Connection | Entire Mixed-Use Development

Retail Sales & Leasing Specialist O: 909.457.0267 | C: 909.576.4259 roxy@progressiverep.com DRE #01264392 BRAD UMANSKY President O: 909.230.4500 | C: 909.816.4884 brad@progressiverep.com DRE #01137100

### **Features**

- Victor Valley Connection is a ± 36 acre mixed use development incorporating a nice blend of commercial and residential to the approximate 450,000 people in the Mojave River Valley area.
- Build To Suit, Ground Lease, & PurchaseOpportunities exist for Grocery, Drive-Thru, Fitness, Restaurant, Medical, and Entertainment Businesses.
- Centrally located on Bear Valley Rd. between 2nd & 3rd Ave, with some of the best demographics in the High Desert. Over 271,176 people live within a 15 minute drive time of the site and the day time population includes over 24,259 within 3 miles.
- Over 1,200 feet of highly visible Bear Valley Road frontage with 2 traffic signals and at least 5 points of ingress/egress providing easy site access for the over 50,000 cars per day on Bear Valley Road & 2nd Avenue.

- Adjacent to the 148 bed,1,000 employee Desert Valley Hospital. This award winning hospital had 7,179 admissions, 1,070 inpatient procedures, 597 surgeries, and its emergency room had 32,392 visits in the last year data was made available.
- Family oriented trade area with significantly lower cost of living than in the Los Angeles basin resulting in greater disposable income for retail spending.
- Retailers in the immediate area include: Vons, Walgreens, CVS, Ross Dress for Less, Dollar Tree, Bank of America, In N Out, & Starbucks.
- A multi-family residential development with approximately 376 units is scheduled to be built as part of the Victor Valley Connection.