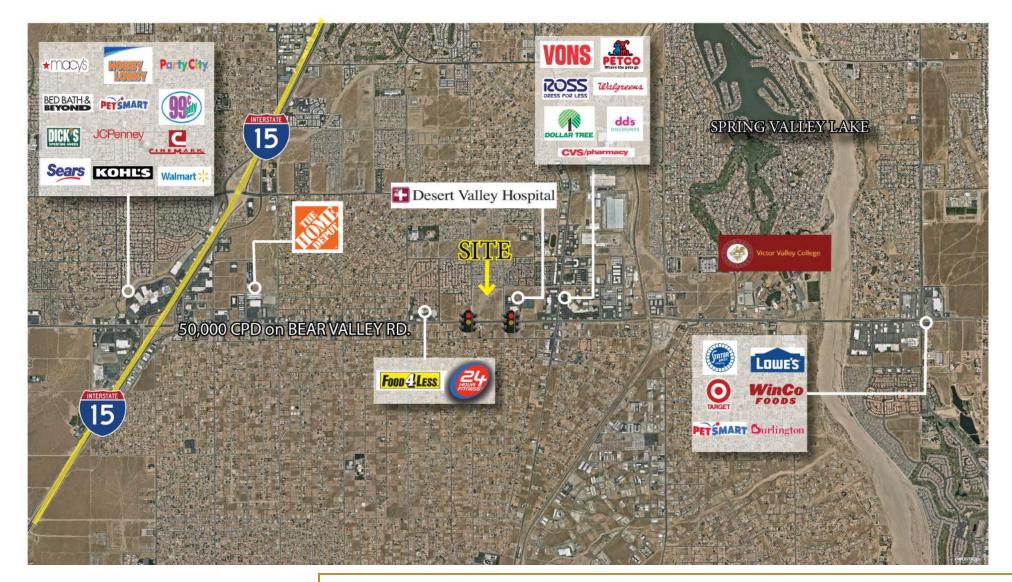

- Adjacent to the 148 bed,1,000 employee Desert Valley Hospital. This award winning hospital had 7,179 admissions, 1,070 inpatient procedures, 597 surgeries, and its emergency room had 32,392 visits in the last year data was made available.
- Family oriented trade area with significantly lower cost of living than in the Los Angeles basin resulting in greater disposable income for retail spending.
- Retailers in the immediate area include: Vons, Walgreens, CVS, Ross Dress for Less, Dollar Tree, Bank of America, In N Out, & Starbucks.
- A multi-family residential development with approximately 376 units is scheduled to be built as part of the Victor Valley Connection.